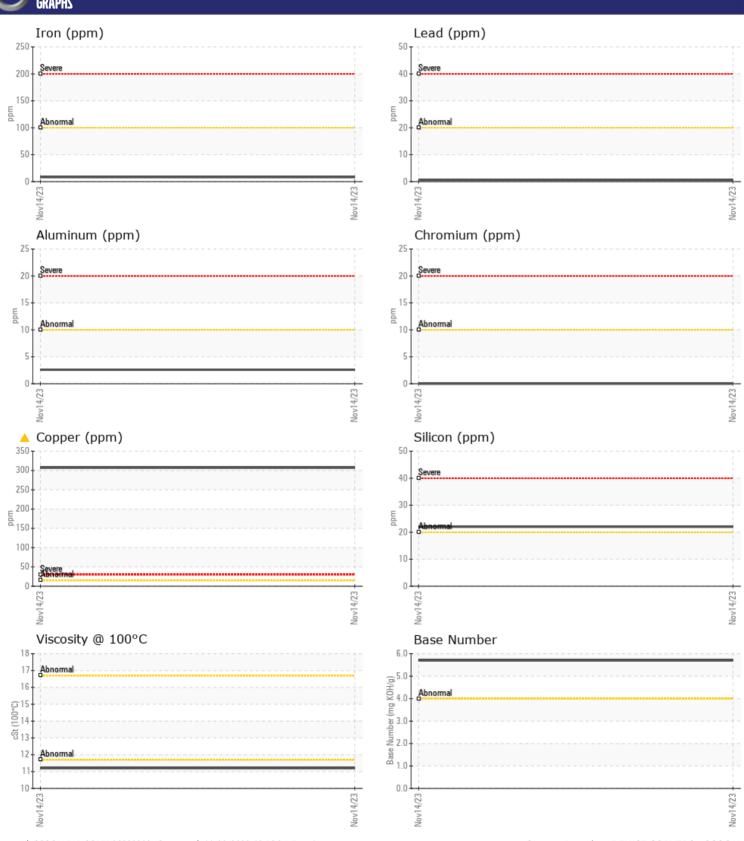

### Diagnosis

The oil change at the time of sampling has been noted. No corrective action is recommended at this time. Resample at the next service interval to monitor. Please specify the brand, type, and viscosity of the oil on your next sample. The copper level is abnormal. In the absence of other significant wear metals, suspect copper due to sources other than wear (i.e. cooling core). All other metal levels are typical for a new component breaking in. Fuel content negligible. There is no indication of any contamination in the oil. The BN result indicates that there is suitable alkalinity remaining in the oil. The condition of the oil is acceptable for the time in service.