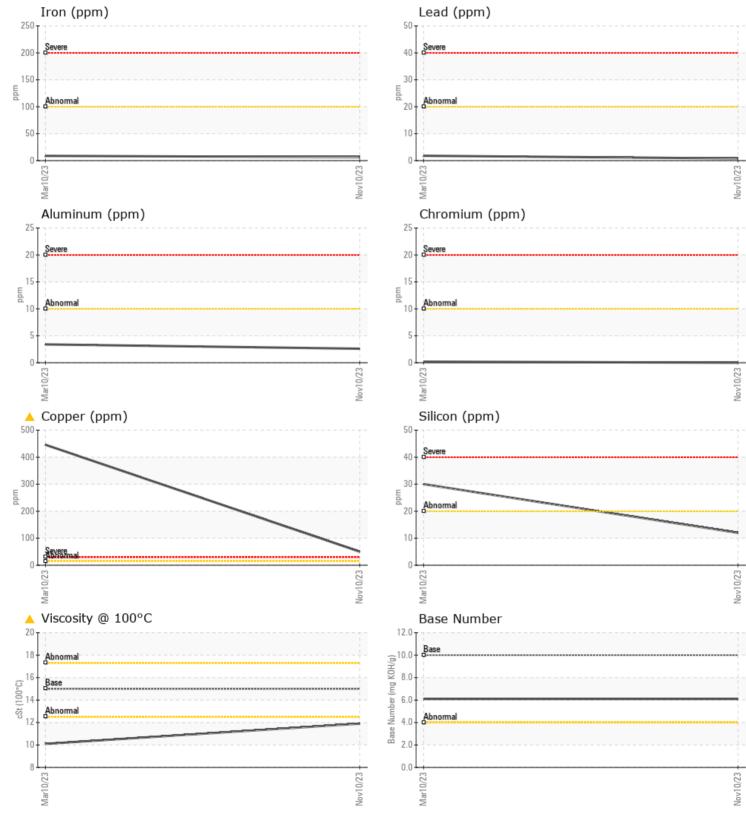

#### WEAR METALS

| WEAR M     | IE I ALS |            |     |      |
|------------|----------|------------|-----|------|
| Iron       | ppm      | 6          | 9   | <br> |
| Copper     | ppm      | 🔺 50       | 446 | <br> |
| Lead       | ppm      | ■ <1       | 2   | <br> |
| Tin        | ppm      | <b>1</b>   | 2   | <br> |
| Aluminum   | ppm      | 3          | 3   | <br> |
| Chromium   | ppm      | 0          | <1  | <br> |
| Molybdenum | ppm      | <b>46</b>  | 87  | <br> |
| Nickel     | ppm      | <b></b> <1 | 1   | <br> |
| Titanium   | ppm      | <1         | 0   | <br> |
| Silver     | ppm      | 0          | 0   | <br> |
| Manganese  | ppm      | 2          | 3   | <br> |
| Vanadium   | ppm      | 0          | <1  | <br> |

#### Diagnosis

No corrective action is recommended at this time. Oil and filter change at the time of sampling has been noted. Resample at the next service interval to monitor.The copper level has decreased, but is still abnormal. All other component wear rates are normal. There is no indication of any contamination in the oil. The oil viscosity is lower than normal. The BN result indicates that there is suitable alkalinity remaining in the oil. Confirm oil type.