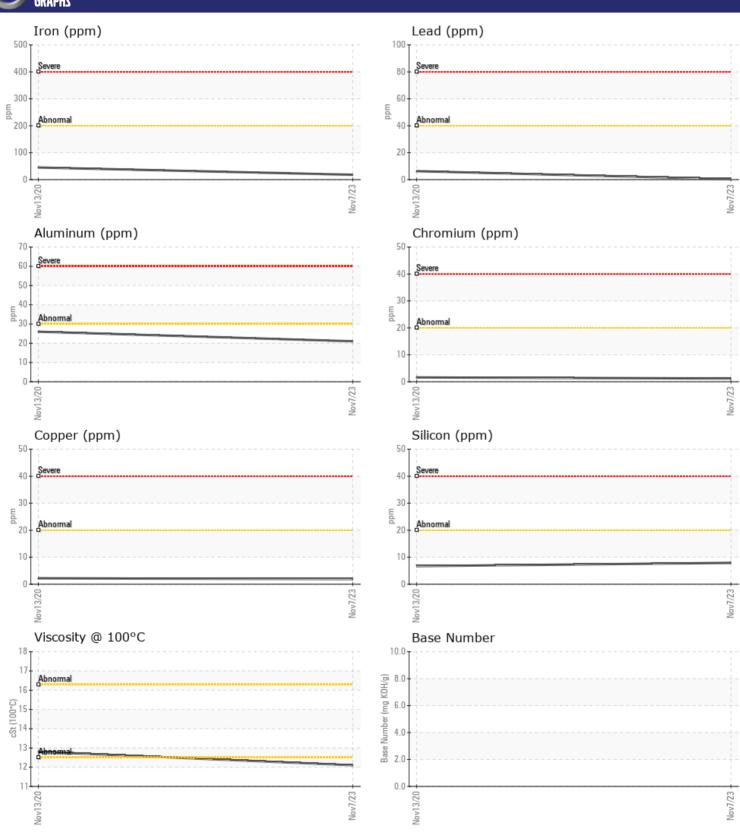

## CONSTRUCTION EQUIPMENT 541 VOLVO L70GLB 614545 - DIESEL ENGINE

Sample No: VCP414442
Oil Type: MOBIL 15W40

**Job No:** 541

| SAMPLE II        | NFORMATION |                |               |      |
|------------------|------------|----------------|---------------|------|
| Sample Number    |            | VCP414442      | VCP288850     | <br> |
| Sample Date      |            | 07 Nov 2023    | 13 Nov 2020   | <br> |
| Machine Hours    |            | 1380           | 3838          | <br> |
| Oil Hours        |            | 0              | 3838          | <br> |
| Oil Changed      |            | Changed        | Changed       | <br> |
| Sample Status    |            | NORMAL         | NORMAL        | <br> |
|                  |            |                |               |      |
| OIL CONDI        | TION       |                |               |      |
|                  |            |                | <b>—</b> 12.0 |      |
| Visc @ 100°C     | cSt        | <b>12.1</b>    | 12.8          | <br> |
| Base Number (BN) |            | ■9.7           |               | <br> |
| Oxidation (PA)   | %          | 79             | 83            | <br> |
| VOLVO            |            |                |               |      |
| CONTAMIN         | NATION     |                |               |      |
| Water            | %          | NEG            | NEG           | <br> |
| Soot %           | %          | ■ 0.1          | ■0.4          | <br> |
| Nitration (PA)   | %          | 56             | 88            | <br> |
| Sulfation (PA)   | %          | 59             | 66            | <br> |
| Glycol           | %          | NEG            | NEG           | <br> |
| Fuel             | %          | <b>2.5</b>     | <1.0          | <br> |
| Silicon          | ppm        | ■8             | <b>7</b>      | <br> |
| Sodium           | ppm        | <b>■</b> 3     | <b>3</b>      | <br> |
| Potassium        | ppm        | <b>■ &lt;1</b> | ■8            | <br> |
| VOLVO            |            |                |               |      |
| WEAR ME          | TALS       |                |               |      |
| Iron             | ppm        | <b>18</b>      | <b>1</b> 45   | <br> |
| Copper           | ppm        | <b>1</b> 2     | 2             | <br> |
| Lead             | ppm        | <b>■</b> <1    | <b>6</b>      | <br> |
| Tin              | ppm        | <b>■</b> <1    | 0             | <br> |
| Aluminum         | ppm        | <b>21</b>      | <b>□</b> 26   | <br> |
| Chromium         | ppm        | <b>■</b> 1     | <b>2</b>      | <br> |
| Molybdenum       | ppm        | ■35            | <b>4</b>      | <br> |
| Nickel           | ppm        | <b>■&lt;1</b>  | <b>-</b> <1   | <br> |
| Titanium         | ppm        | 0              | < 1           | <br> |
| Silver           | ppm        | <b>■</b> 0     | 0             | <br> |
| Manganese        | ppm        | <b>■</b> <1    | <b>-</b> <1   | <br> |
| Vanadium         | ppm        | 0              | 0             | <br> |
| VOLVO            |            |                |               | <br> |
| ADDITIVE:        | <u></u>    |                |               |      |
| Calcium          | ppm        | <b>1547</b>    | <b>1480</b>   | <br> |
| Magnesium        | ppm        | <b>484</b>     | 732           | <br> |
| Zinc             | ppm        | <b>1034</b>    | □731          | <br> |
| Phosphorus       | ppm        | ■883           | <b>□</b> 648  | <br> |
| Barium           | ppm        | ■0             | <b>1</b>      | <br> |
| _                |            |                |               |      |

## Diagnosis

The oil change at the time of sampling has been noted. Resample at the next service interval to monitor. No other corrective action is recommended at this time.All component wear rates are normal. Light fuel dilution occurring. No other contaminants were detected in the oil. The BN result indicates that there is suitable alkalinity remaining in the oil. The condition of the oil is suitable for further service.