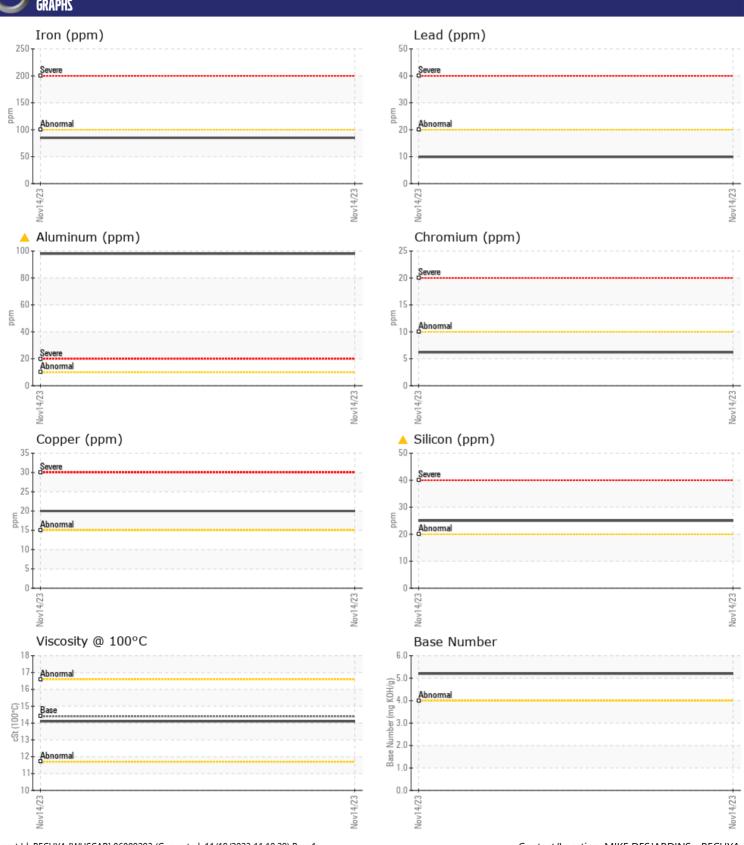

# CONSTRUCTION EQUIPMENT 9935 VOLVO L110H 631861 - DIESEL ENGINE

Sample No: VCP388521

Oil Type: CHEVRON 15W40

**Job No:** 9935

| VOLVO            |            |                |      |  |
|------------------|------------|----------------|------|--|
| SAMPLE IN        | NFORMATION |                |      |  |
| Sample Number    | -          | VCP388521      | <br> |  |
| Sample Date      |            | 14 Nov 2023    | <br> |  |
| Machine Hours    |            | 2082           | <br> |  |
| Oil Hours        |            | 0              | <br> |  |
| Oil Changed      |            | Changed        | <br> |  |
| Sample Status    |            | ABNORMAL       | <br> |  |
|                  |            |                |      |  |
| OIT CONDI.       | TION       |                |      |  |
| Visc @ 100°C     | cSt        | <b>14.1</b>    | <br> |  |
| Base Number (BN) | mg KOH/g   | <b>5.2</b>     | <br> |  |
| Oxidation (PA)   | %          | 99             | <br> |  |
|                  |            |                |      |  |
| CONTAMIN         | NATION     |                |      |  |
|                  |            |                |      |  |
| Soot %           | %          | ■1.3           | <br> |  |
| Nitration (PA)   | %          | 100            | <br> |  |
| Sulfation (PA)   | %          | 74             | <br> |  |
| Glycol           | %          | NEG            | <br> |  |
| Fuel             | %          | <1.0           | <br> |  |
| Silicon          | ppm        | <u>^</u> 25    | <br> |  |
| Sodium           | ppm        | <b>■</b> 5     | <br> |  |
| Potassium        | ppm        | <b>■</b> <1    | <br> |  |
| VOLVO            |            |                |      |  |
| WEAR ME          | TALS       |                |      |  |
| Iron             | ppm        | <b>85</b>      | <br> |  |
| Copper           | ppm        | ■20            | <br> |  |
| Lead             | ppm        | <b>10</b>      | <br> |  |
| Tin              | ppm        | <b>■</b> 4     | <br> |  |
| Aluminum         | ppm        | <u> </u>       | <br> |  |
| Chromium         | ppm        | <b>6</b>       | <br> |  |
| Molybdenum       | ppm        | <b>■</b> 56    | <br> |  |
| Nickel           | ppm        | <b></b>        | <br> |  |
| Titanium         | ppm        | <b>■ &lt;1</b> | <br> |  |
| Silver           | ppm        | <b>■</b> <1    | <br> |  |
| Manganese        | ppm        | <b>■</b> 2     | <br> |  |
| Vanadium         | ppm        | <1             | <br> |  |
|                  |            |                | <br> |  |
| ADDITIVES        | 2          |                |      |  |
| Calcium          | ppm        | <b>1316</b>    | <br> |  |
| Magnesium        | ppm        | <b>741</b>     | <br> |  |
| Zinc             | ppm        | <b>962</b>     | <br> |  |
| Phosphorus       | ppm        | <b>737</b>     | <br> |  |
| Barium           | ppm        | ■0             | <br> |  |
| Boron            | ppm        | ■36            | <br> |  |
|                  |            |                |      |  |

### Diagnosis

Oil and filter change at the time of sampling has been noted. No corrective action is recommended at this time. Resample at the next service interval to monitor. The aluminum level is abnormal. Piston, ring and cylinder wear is indicated. Elemental level of silicon (Si) above normal indicating ingress of seal material. The BN result indicates that there is suitable alkalinity remaining in the oil. The condition of the oil is acceptable for the time in service.