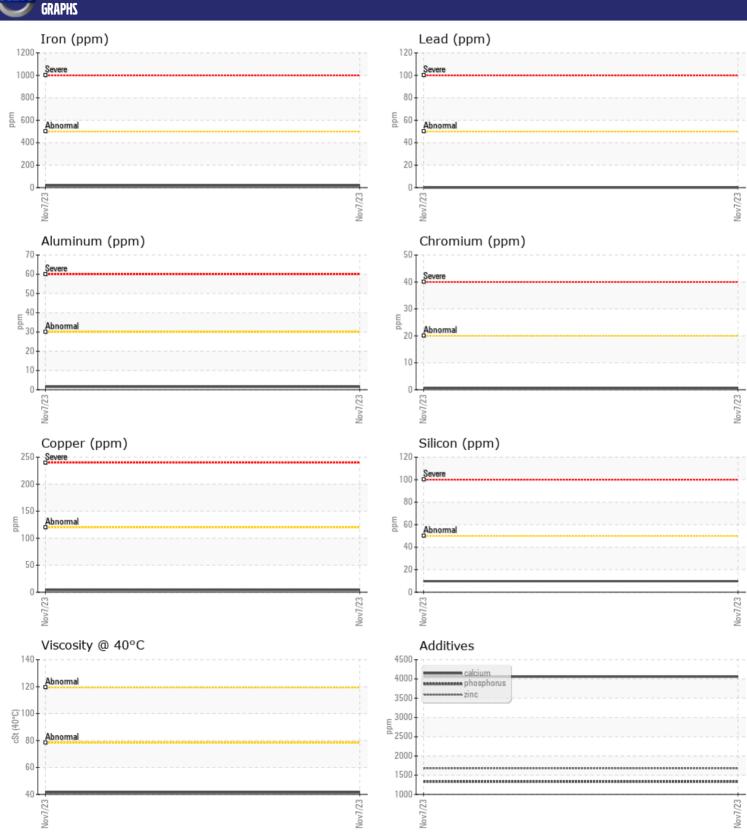

## CONSTRUCTION EQUIPMENT 541 VOLVO L70GLB 614545 - REAR AXLE

Sample No: VCP413035

Oil Type: MOBIL WB 102

**Job No:** 541

| SAMPLE        | INFORMATIO | N             |  |  |  |
|---------------|------------|---------------|--|--|--|
| Sample Number |            | VCP413035     |  |  |  |
| Sample Date   |            | 07 Nov 2023   |  |  |  |
| Machine Hours |            | 1380          |  |  |  |
| Oil Hours     |            | 0             |  |  |  |
| Oil Changed   |            | Changed       |  |  |  |
| Sample Status |            | NORMAL        |  |  |  |
|               |            |               |  |  |  |
| OIL CONDITION |            |               |  |  |  |
| Visc @ 40°C   | cSt        | <b>41.5</b>   |  |  |  |
| VISC @ 40 C   | CSC        | <b>-</b> 71.3 |  |  |  |
| VOLVO         |            |               |  |  |  |
| CONTAM        | IINATION   |               |  |  |  |
| Silicon       | ppm        | <b>10</b>     |  |  |  |
| Sodium        | ppm        | <b>10</b>     |  |  |  |
| Potassium     | ppm        | <b>0</b>      |  |  |  |
|               |            |               |  |  |  |
| WEAR METALS   |            |               |  |  |  |
| Iron          | ppm        | ■18           |  |  |  |
| Copper        | ppm        | <b>■</b> 4    |  |  |  |
| Lead          | ppm        | <b>0</b>      |  |  |  |
| Tin           | ppm        | <b>■&lt;1</b> |  |  |  |
| Aluminum      | ppm        | ■2            |  |  |  |
| Chromium      | ppm        | <b>■&lt;1</b> |  |  |  |
| Molybdenum    | ppm        | 0             |  |  |  |
| Nickel        | ppm        | <b>■</b> 0    |  |  |  |
| Titanium      | ppm        | 0             |  |  |  |
| Silver        | ppm        | 0             |  |  |  |
| Manganese     | ppm        | 2             |  |  |  |
| Vanadium      | ppm        | 0             |  |  |  |
| VOLVO         |            |               |  |  |  |
| ADDITIV       | ES         |               |  |  |  |
| Calcium       | ppm        | 4059          |  |  |  |
| Magnesium     | ppm        | 15            |  |  |  |
| Zinc          | ppm        | 1678          |  |  |  |
| Phosphorus    | ppm        | 1332          |  |  |  |
| Barium        | ppm        | 0             |  |  |  |
| Boron         | ppm        | 148           |  |  |  |
|               |            |               |  |  |  |

## Diagnosis

The oil change at the time of sampling has been noted. Resample at the next service interval to monitor.All component wear rates are normal. There is no indication of any contamination in the oil. The condition of the oil is acceptable for the time in service.