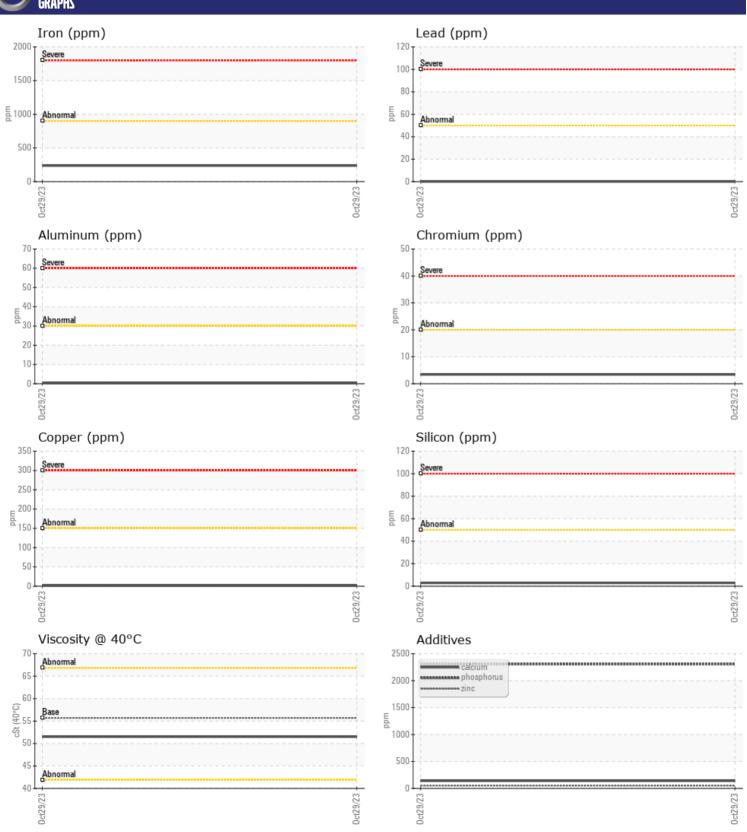

# CONSTRUCTION EQUIPMENT 508 VOLVO A45GFS 353531 - BOGIE/CENTER AXLE

Sample No: VCP412786

Oil Type: MOBIL DELVAC 1 TRANSMISSION 75W80

**Job No:** 508

| SAMPLE        | INFORMATION  |               |  |  |  |
|---------------|--------------|---------------|--|--|--|
| Sample Number | <del>-</del> | VCP412786     |  |  |  |
| Sample Date   |              | 29 Oct 2023   |  |  |  |
| Machine Hours |              | 508           |  |  |  |
| Oil Hours     |              | 0             |  |  |  |
| Oil Changed   |              | Changed       |  |  |  |
| Sample Status |              | NORMAL        |  |  |  |
|               |              |               |  |  |  |
| OIL CONDITION |              |               |  |  |  |
| Visc @ 40°C   | cSt          | <b>51.5</b>   |  |  |  |
| VISC @ 40 C   | CSt          | <b>31.3</b>   |  |  |  |
| VOLVO         |              |               |  |  |  |
| CONTAM        | IINATION     |               |  |  |  |
| Silicon       | ppm          | <b>■</b> 3    |  |  |  |
| Sodium        | ppm          | ■3            |  |  |  |
| Potassium     | ppm          | <b>5</b>      |  |  |  |
|               |              |               |  |  |  |
| WEAR M        | ETALS        |               |  |  |  |
| Iron          | ppm          | ■237          |  |  |  |
| Copper        | ppm          | <b>2</b>      |  |  |  |
| Lead          | ppm          | <b>0</b>      |  |  |  |
| Tin           | ppm          | <b>■</b> <1   |  |  |  |
| Aluminum      | ppm          | <b>■&lt;1</b> |  |  |  |
| Chromium      | ppm          | <b>■</b> 3    |  |  |  |
| Molybdenum    | ppm          | <b>■</b> 6    |  |  |  |
| Nickel        | ppm          | ■1            |  |  |  |
| Titanium      | ppm          | 0             |  |  |  |
| Silver        | ppm          | 0             |  |  |  |
| Manganese     | ppm          | <b>7</b>      |  |  |  |
| Vanadium      | ppm          | 0             |  |  |  |
| VOLVO         |              |               |  |  |  |
| ADDITIV       | ES           |               |  |  |  |
| Calcium       | ppm          | <b>140</b>    |  |  |  |
| Magnesium     | ppm          | <b>2</b>      |  |  |  |
| Zinc          | ppm          | <b>■</b> 52   |  |  |  |
| Phosphorus    | ppm          | <b>2308</b>   |  |  |  |
| Barium        | ppm          | <b>0</b>      |  |  |  |
| Boron         | ppm          | <b>259</b>    |  |  |  |
|               |              |               |  |  |  |

#### Diagnosis

Resample at the next service interval to monitor. All component wear rates are normal. There is no indication of any contamination in the oil. The condition of the oil is acceptable for the time in service.