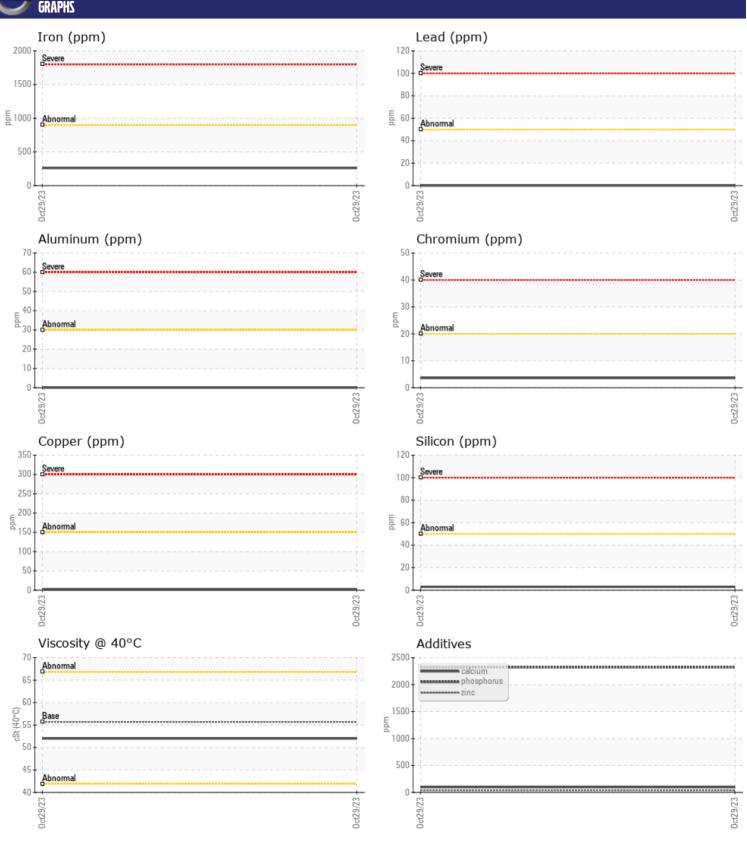

# CONSTRUCTION EQUIPMENT 508 VOLVO A45GFS 353531 - FRONT AXLE

Sample No: VCP412889

Oil Type: MOBIL DELVAC 1 TRANSMISSION 75W80

**Job No:** 508

| SAMPLE        | INFORMATION |               |  |  |  |
|---------------|-------------|---------------|--|--|--|
| Sample Number |             | VCP412889     |  |  |  |
| Sample Date   |             | 29 Oct 2023   |  |  |  |
| Machine Hours |             | 508           |  |  |  |
| Oil Hours     |             | 0             |  |  |  |
| Oil Changed   |             | Changed       |  |  |  |
| Sample Status |             | NORMAL        |  |  |  |
|               |             |               |  |  |  |
| OIL CONDITION |             |               |  |  |  |
| Visc @ 40°C   | cSt         | <b>□</b> 52.0 |  |  |  |
| VISC @ 40 C   | CSt         | <b>32.0</b>   |  |  |  |
| VOLVO         |             |               |  |  |  |
| CONTAM        | IINATION    |               |  |  |  |
| Silicon       | ppm         | <b>■</b> 3    |  |  |  |
| Sodium        | ppm         | <b>2</b>      |  |  |  |
| Potassium     | ppm         | <b>5</b>      |  |  |  |
|               |             |               |  |  |  |
| WEAR METALS   |             |               |  |  |  |
| Iron          | ppm         | <b>261</b>    |  |  |  |
| Copper        | ppm         | <b>■</b> 2    |  |  |  |
| Lead          | ppm         | ■0            |  |  |  |
| Tin           | ppm         | <b>■&lt;1</b> |  |  |  |
| Aluminum      | ppm         | <b>0</b>      |  |  |  |
| Chromium      | ppm         | <b>■</b> 4    |  |  |  |
| Molybdenum    | ppm         | ■3            |  |  |  |
| Nickel        | ppm         | <b>■</b> <1   |  |  |  |
| Titanium      | ppm         | 0             |  |  |  |
| Silver        | ppm         | 0             |  |  |  |
| Manganese     | ppm         | <b>7</b>      |  |  |  |
| Vanadium      | ppm         | 0             |  |  |  |
| VOLVO         |             |               |  |  |  |
| ADDITIV       | ES          |               |  |  |  |
| Calcium       | ppm         | <b>■</b> 97   |  |  |  |
| Magnesium     | ppm         | <b>-&lt;1</b> |  |  |  |
| Zinc          | ppm         | ■37           |  |  |  |
| Phosphorus    | ppm         | <b>2323</b>   |  |  |  |
| Barium        | ppm         | <b>0</b>      |  |  |  |
| Boron         | ppm         | <b>249</b>    |  |  |  |
|               |             |               |  |  |  |

#### Diagnosis

Resample at the next service interval to monitor. All component wear rates are normal. There is no indication of any contamination in the oil. The condition of the oil is acceptable for the time in service.