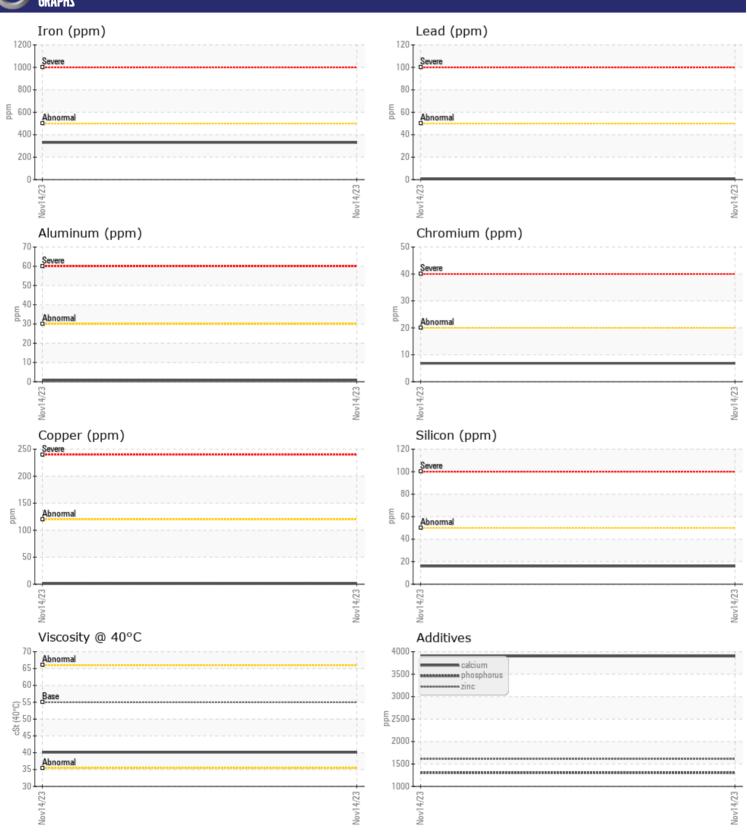

# CONSTRUCTION EQUIPMENT 9935 VOLVO L110H 631861 - REAR AXLE

Sample No: VCP388525
Oil Type: VOLVO WB 102

**Job No:** 9935

| SAMPLE        | E INFORMATIO | N             |      |  |
|---------------|--------------|---------------|------|--|
| Sample Number |              | VCP388525     | <br> |  |
| Sample Date   |              | 14 Nov 2023   | <br> |  |
| Machine Hours |              | 2082          | <br> |  |
| Oil Hours     |              | 0             | <br> |  |
| Oil Changed   |              | Changed       | <br> |  |
| Sample Status |              | NORMAL        | <br> |  |
|               |              |               |      |  |
| OIL CON       | DITION       |               |      |  |
| Visc @ 40°C   | cSt          | <b>40.1</b>   | <br> |  |
|               |              |               |      |  |
| VOLVO         | MINATION     |               |      |  |
| LUNIAN        | MINATION     | ,             |      |  |
| Silicon       | ppm          | <b>16</b>     | <br> |  |
| Sodium        | ppm          | <b>■11</b>    | <br> |  |
| Potassium     | ppm          | <b>■</b> <1   | <br> |  |
|               |              |               |      |  |
| WEAR          | METALS       |               |      |  |
| Iron          | ppm          | ■330          | <br> |  |
| Copper        | ppm          | <b>1</b>      | <br> |  |
| Lead          | ppm          | <b>□</b> <1   | <br> |  |
| Tin           | ppm          | <b>■&lt;1</b> | <br> |  |
| Aluminum      | ppm          | <b>■&lt;1</b> | <br> |  |
| Chromium      | ppm          | <b>■7</b>     | <br> |  |
| Molybdenum    | ppm          | <b>□</b> 7    | <br> |  |
| Nickel        | ppm          | <b>2</b>      | <br> |  |
| Titanium      | ppm          | <1            | <br> |  |
| Silver        | ppm          | 0             | <br> |  |
| Manganese     | ppm          | ■11           | <br> |  |
| Vanadium      | ppm          | <1            | <br> |  |
|               |              |               | <br> |  |
| ADDITIV       | VES          |               |      |  |
| Calcium       | ppm          | ■3900         | <br> |  |
| Magnesium     | ppm          | <b>1</b> 3    | <br> |  |
| Zinc          | ppm          | <b>1612</b>   | <br> |  |
| Phosphorus    | ppm          | ■1305         | <br> |  |
| Barium        | ppm          | <u> </u>      | <br> |  |
| Boron         | ppm          | <b>135</b>    | <br> |  |
|               |              | _             |      |  |

### Diagnosis

Resample at the next service interval to monitor. All component wear rates are normal. There is no indication of any contamination in the oil. The condition of the oil is acceptable for the time in service.

#### GRAPHS