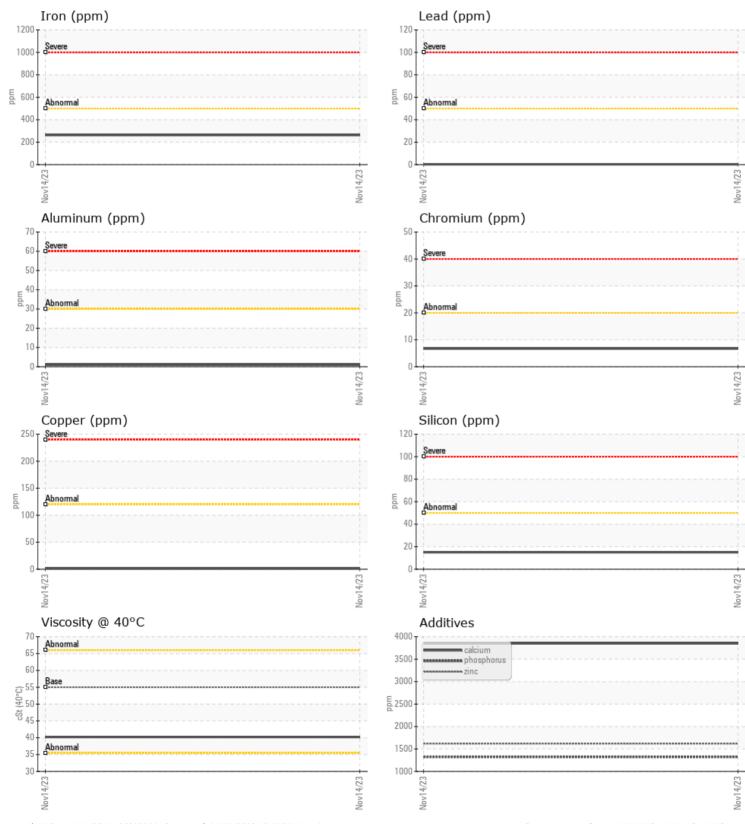

**CONSTRUCTION EQUIPMENT** 9935 VOLVO L110H 631861 - FRONT AXLE

Sample No: VCP388524 **Oil Type:** VOLVO WB 102 Job No: 9935

VOLVO

| VOLVO             |               |             |      |  |
|-------------------|---------------|-------------|------|--|
| SAMPLI            | E INFORMATION |             |      |  |
| Sample Number     | -             | VCP388524   | <br> |  |
| Sample Date       |               | 14 Nov 2023 | <br> |  |
| Machine Hours     |               | 2082        | <br> |  |
| Oil Hours         |               | 0           | <br> |  |
| Oil Changed       |               | Changed     | <br> |  |
| Sample Status     |               | NORMAL      | <br> |  |
|                   |               |             |      |  |
| OIL CON           | IDITION       |             |      |  |
| Visc @ 40°C       | cSt           | <b>40.2</b> | <br> |  |
|                   |               |             |      |  |
|                   | MINATION      |             |      |  |
| Silicon           |               | 15          | <br> |  |
| Silicon<br>Sodium | ppm           |             |      |  |
|                   | ppm           | <b>1</b> 0  | <br> |  |
| Potassium         | ppm           | 0           | <br> |  |
| VOLVO             |               |             | <br> |  |
| VEAR N            | METALS        |             |      |  |
| Iron              | ppm           | 263         | <br> |  |
| Copper            | ppm           | 2           | <br> |  |
| Lead              | ppm           | <b></b> <1  | <br> |  |
| Tin               | ppm           | <b></b> <1  | <br> |  |
| Aluminum          | ppm           | <b>1</b>    | <br> |  |
| Chromium          | ppm           | 7           | <br> |  |
| Molybdenum        | ppm           | <b>1</b> 1  | <br> |  |
| Nickel            | ppm           | <b>1</b>    | <br> |  |
| Titanium          | ppm           | <1          | <br> |  |
| Silver            | ppm           | 0           | <br> |  |
| Manganese         | ppm           | ∎11         | <br> |  |
| Vanadium          | ppm           | <1          | <br> |  |
| VOLVO             |               |             |      |  |
|                   | VES           |             |      |  |
| Calcium           | ppm           | 3850        | <br> |  |
| Magnesium         | ppm           | <b>1</b> 3  | <br> |  |
| Zinc              | ppm           | <b>1620</b> | <br> |  |
| Phosphorus        | ppm           | <b>1324</b> | <br> |  |
| Barium            | ppm           | 0           | <br> |  |
| Boron             | ppm           | <b>135</b>  | <br> |  |
|                   |               |             |      |  |

## Diagnosis

Resample at the next service interval to monitor.All component wear rates are normal. There is no indication of any contamination in the oil. The condition of the oil is acceptable for the time in service.