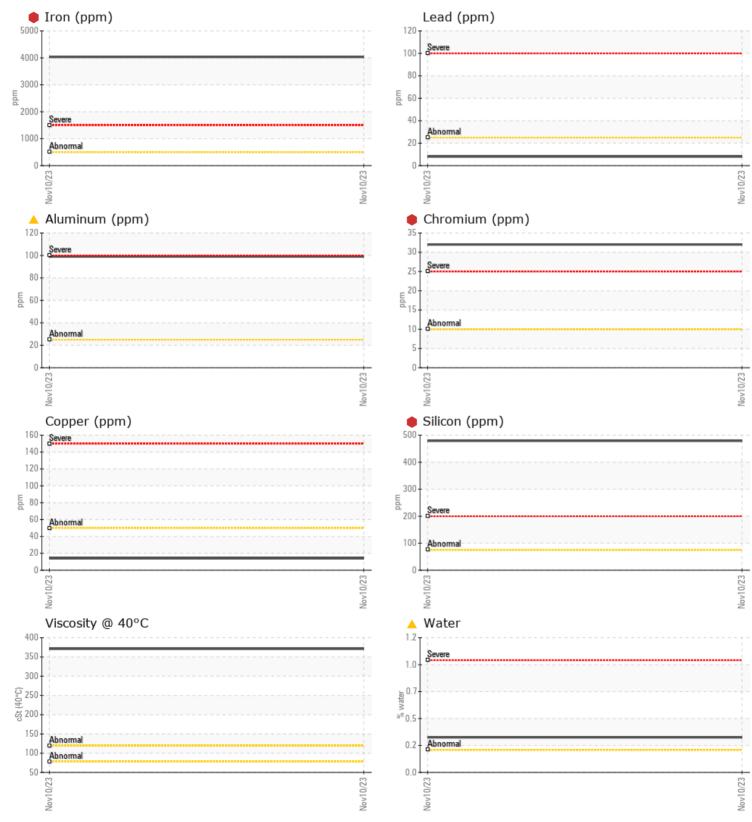

CONSTRUCTION EQUIPMENT X58866 VOLVO EC250DL 210174 - REAR LEFT FINAL DRIVE

 Sample No:
 VCP426005

 Oil Type:
 NOT GIVEN

 Job No:
 X58866

VOLVO

| VOLVO         |             |              |      |  |
|---------------|-------------|--------------|------|--|
| SAMPLE        | INFORMATION |              |      |  |
| Sample Number | -           | VCP426005    | <br> |  |
| Sample Date   |             | 10 Nov 2023  | <br> |  |
| Machine Hours |             | 10110        | <br> |  |
| Oil Hours     |             | 0            | <br> |  |
| Oil Changed   |             | Changed      | <br> |  |
| Sample Status |             | SEVERE       | <br> |  |
|               |             |              |      |  |
| OIL CON       | DITION      |              |      |  |
| Visc @ 40°C   | cSt         | 371          | <br> |  |
| CONTAM        | INATION     |              |      |  |
| Water         | %           | <b>0.312</b> | <br> |  |
| Silicon       | ppm         | • 479        | <br> |  |
| Sodium        | ppm         | <b>15</b>    | <br> |  |
| Potassium     | ppm         | 21           | <br> |  |
|               |             |              |      |  |
| WEAR M        | IETALS      |              |      |  |
| Iron          | ppm         | <b>4033</b>  | <br> |  |
| Copper        | ppm         | <b>1</b> 4   | <br> |  |
| Lead          | ppm         | 8            | <br> |  |
| Tin           | ppm         | <b>1</b>     | <br> |  |
| Aluminum      | ppm         | <b>4</b> 99  | <br> |  |
| Chromium      | ppm         | 932          | <br> |  |
| Molybdenum    | ppm         | 3            | <br> |  |
| Nickel        | ppm         | 5            | <br> |  |
| Titanium      | ppm         | 8            | <br> |  |
| Silver        | ppm         | 0            | <br> |  |
| Manganese     | ppm         | 27           | <br> |  |
| Vanadium      | ppm         | <1           | <br> |  |
|               |             |              |      |  |
|               | ES          |              | <br> |  |
| Calcium       | ppm         | 220          | <br> |  |
|               |             |              |      |  |

| Calcium    | ppm | 220  | <br> |  |
|------------|-----|------|------|--|
| Magnesium  | ppm | 24   | <br> |  |
| Zinc       | ppm | 38   | <br> |  |
| Phosphorus | ppm | 1020 | <br> |  |
| Barium     | ppm | 8    | <br> |  |
| Boron      | ppm | 192  | <br> |  |

## Diagnosis

We advise that you check all areas where dirt can enter the system. The oil change at the time of sampling has been noted. We advise that you inspect for the source(s) of wear. We recommend an early resample to monitor this condition.Gear wear is indicated. Elemental levels of silicon (Si) and aluminum (Al) indicate alumina-silicate (coarse dirt) ingress. There is a light concentration of water present in the oil. The oil is no longer serviceable due to the presence of contaminants.

## **CONSTRUCTION EQUIPMENT**

GRAPHS

VOLVO

Report Id: SCOSAI [WUSCAR] 06009919 (Generated: 11/19/2023 22:21:13) Rev: 1

Contact/Location: DENISE CORVERS - SCOSAI