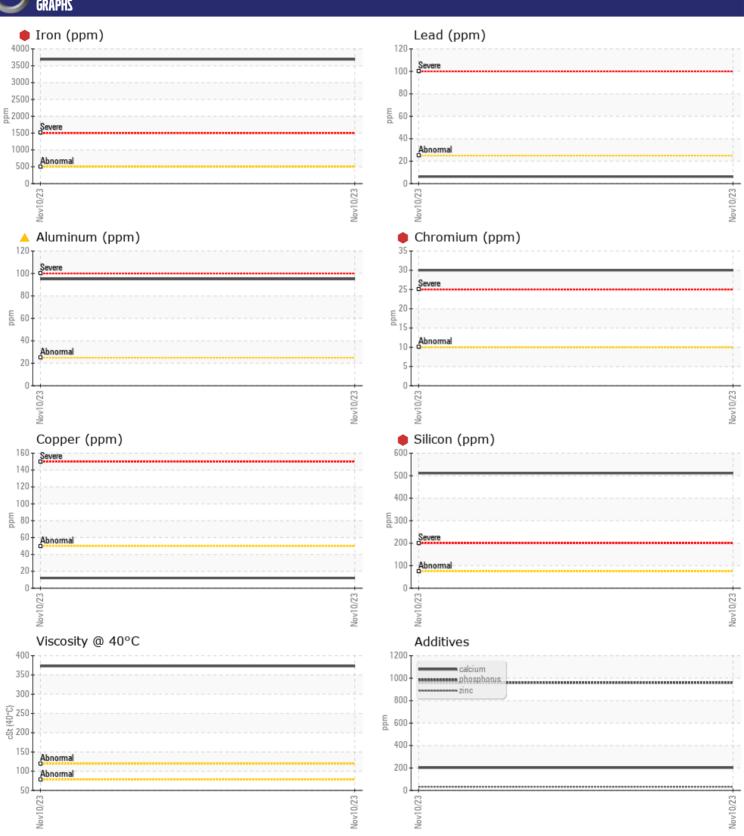

## **CONSTRUCTION EQUIPMENT**

X58866 VOLVO EC250DL 210174 - REAR RIGHT FINAL DRIVE

Sample No: VCP426008
Oil Type: NOT GIVEN
Job No: X58866

| VOLVO         | INFORMATIO  | N             |   |      |
|---------------|-------------|---------------|---|------|
|               | INFORMATIO  | <u> </u>      | _ | _    |
| Sample Number |             | VCP426008     |   | <br> |
| Sample Date   |             | 10 Nov 2023   |   | <br> |
| Machine Hours |             | 10110         |   | <br> |
| Oil Hours     |             | 0             |   | <br> |
| Oil Changed   |             | N/A           |   | <br> |
| Sample Status |             | SEVERE        |   | <br> |
|               |             |               |   |      |
| OIL CON       | DITION      |               |   |      |
| Visc @ 40°C   | cSt         | ■373          |   | <br> |
|               |             | _             |   |      |
| VOLVO         | AINIA TIONI |               |   |      |
|               | MINATION    |               |   |      |
| Silicon       | ppm         | <b>511</b>    |   | <br> |
| Sodium        | ppm         | <b>14</b>     |   | <br> |
| Potassium     | ppm         | <b>20</b>     |   | <br> |
|               |             |               |   |      |
| WEAR N        | METALS      |               |   |      |
| Iron          | ppm         | <b>3690</b>   |   | <br> |
| Copper        | ppm         | <b>12</b>     |   | <br> |
| Lead          | ppm         | <b>6</b>      |   | <br> |
| Tin           | ppm         | <b>■&lt;1</b> |   | <br> |
| Aluminum      | ppm         | <u> </u>      |   | <br> |
| Chromium      | ppm         | <b>3</b> 0    |   | <br> |
| Molybdenum    | ppm         | 3             |   | <br> |
| Nickel        | ppm         | <b>■</b> 4    |   | <br> |
| Titanium      | ppm         | 8             |   | <br> |
| Silver        | ppm         | 0             |   | <br> |
| Manganese     | ppm         | 26            |   | <br> |
| Vanadium      | ppm         | <1            |   | <br> |
| VOLVO         |             |               |   |      |
| ADDITIV       | /ES         |               |   |      |
| Calcium       | ppm         | 202           |   | <br> |
| Magnesium     | ppm         | 22            |   | <br> |
| Zinc          | ppm         | 32            |   | <br> |
| Phosphorus    | ppm         | 960           |   | <br> |
| Barium        | ppm         | 10            |   | <br> |
| Boron         | ppm         | 150           |   | <br> |
|               |             |               |   |      |

## Diagnosis

We advise that you check all areas where dirt can enter the system. We recommend that you drain the oil from the component if this has not already been done. We advise that you inspect for the source(s) of wear. We recommend an early resample to monitor this condition. Gear wear is indicated. Elemental levels of silicon (Si) and aluminum (Al) indicate alumina-silicate (coarse dirt) ingress. The oil is no longer serviceable due to the presence of contaminants and wear.