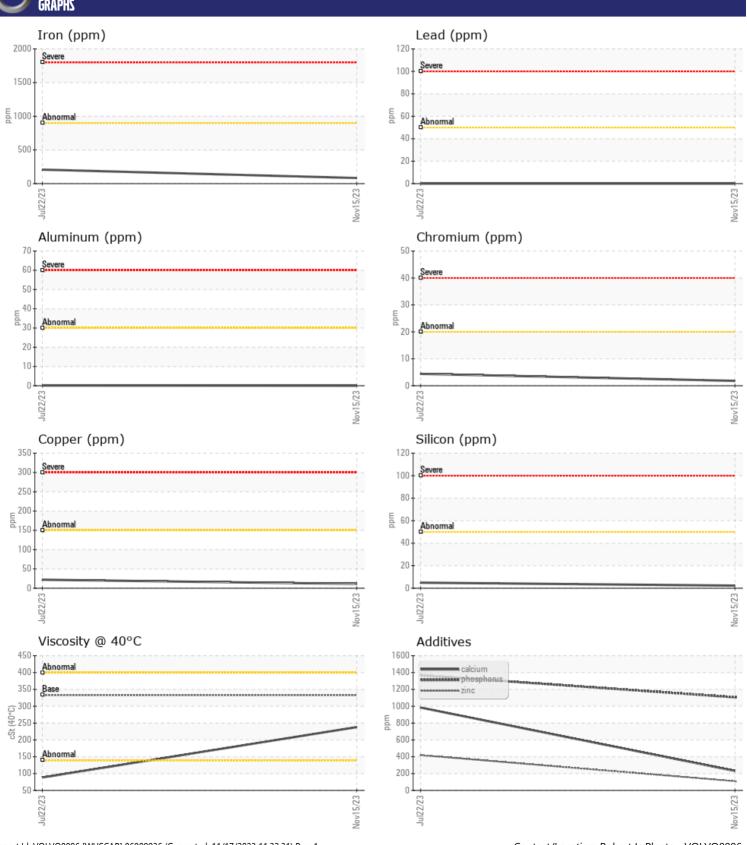

## CONSTRUCTION EQUIPMENT VOLVO A25G 752689 - FRONT AXLE

Sample No: VCP432813

Oil Type: VOLVO PREMIUM GEAR OIL 85W-140 GL-5

Job No:

| SAMPLE        | E INFORMATION |               |               |      |
|---------------|---------------|---------------|---------------|------|
| Sample Number | _             | VCP432813     | VCP412598     | <br> |
| Sample Date   |               | 15 Nov 2023   | 22 Jul 2023   | <br> |
| Machine Hours |               | 912           | 457           | <br> |
| Oil Hours     |               | 0             | 0             | <br> |
| Oil Changed   |               | Changed       | Changed       | <br> |
| Sample Status |               | NORMAL        | ATTENTION     | <br> |
|               |               |               |               |      |
| OIL CON       | DITION        |               |               |      |
| Visc @ 40°C   | cSt           | <b>238</b>    | <u>▲</u> 88.4 | <br> |
|               |               |               |               |      |
| VOLVO         | ania Tioni    |               |               |      |
| LUNIAN        | MINATION      |               |               |      |
| Silicon       | ppm           | <b>2</b>      | <b>5</b>      | <br> |
| Sodium        | ppm           | <b>■&lt;1</b> | <b>2</b>      | <br> |
| Potassium     | ppm           | <b>2</b>      | <b>5</b>      | <br> |
| VOLVO         |               |               |               |      |
| WEAR N        | METALS        |               |               |      |
| Iron          | ppm           | ■83           | ■208          | <br> |
| Copper        | ppm           | <b>11</b>     | ■22           | <br> |
| Lead          | ppm           | <b>0</b>      | <b>0</b>      | <br> |
| Tin           | ppm           | <b>■&lt;1</b> | <b></b>       | <br> |
| Aluminum      | ppm           | ■0            | <b></b>       | <br> |
| Chromium      | ppm           | <b>2</b>      | <b>4</b>      | <br> |
| Molybdenum    | ppm           | ■2            | <b>7</b>      | <br> |
| Vickel        | ppm           | <b>1</b>      | <b>3</b>      | <br> |
| Titanium      | ppm           | 0             | 0             | <br> |
| Silver        | ppm           | 0             | 0             | <br> |
| Manganese     | ppm           | <b>3</b>      | <b>9</b>      | <br> |
| Vanadium      | ppm           | 0             | <1            | <br> |
| VOLVO         |               |               |               | <br> |
| ADDITIV       | VES           |               |               |      |
| Calcium       | ppm           | <b>231</b>    | ■984          | <br> |
| Magnesium     | ppm           | <b>16</b>     | _2            | <br> |
| Zinc          | ppm           | <b>109</b>    | <b>419</b>    | <br> |
| Phosphorus    | ppm           | <b>1106</b>   | ■1367         | <br> |
| Barium        | ppm           | <b>0</b>      | ■0            | <br> |
| Boron         | ppm           | <b>180</b>    | 314           | <br> |

## Diagnosis

Resample at the next service interval to monitor. All component wear rates are normal. There is no indication of any contamination in the oil. The condition of the oil is acceptable for the time in service.