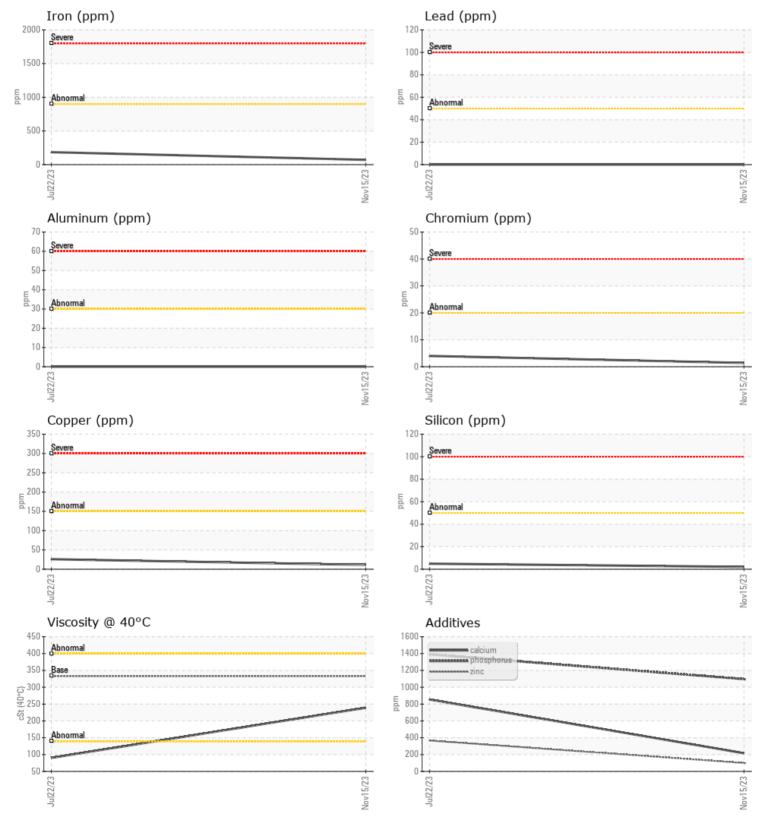

#### VOLVO PREMIUM GEAR OIL 85W-140 GL-5

Job No:

|                      | INFORMATION |              |             |      |
|----------------------|-------------|--------------|-------------|------|
| Sample Number        |             | VCP432812    | VCP412813   | <br> |
| Sample Date          |             | 15 Nov 2023  | 22 Jul 2023 | <br> |
| Machine Hours        |             | 912          | 457         | <br> |
| Oil Hours            |             | 0            | 0           | <br> |
| Oil Changed          |             | Changed      | Changed     | <br> |
| Sample Status        |             | NORMAL       | ATTENTION   | <br> |
|                      |             |              |             |      |
| OIL CON              | DITION      |              |             |      |
| Visc @ 40°C          | cSt         | 239          | ▲ 90.2      | <br> |
|                      |             |              |             |      |
| VOLVO CONTAN         | MINATION    |              |             | <br> |
|                      | -           |              |             |      |
| Silicon              | ppm         | 2            | 5           | <br> |
| Sodium               | ppm         |              | 1           | <br> |
| Potassium            | ppm         | <b>□</b> <1  | 4           | <br> |
| VOLVO                |             |              |             |      |
| 🤍 WEAR N             | METALS      |              |             |      |
| Iron                 | ppm         | 71           | 185         | <br> |
| Copper               | ppm         | <b>11</b>    | 26          | <br> |
| Lead                 | ppm         | 0            | 0           | <br> |
| Tin                  | ppm         | <b>  </b> <1 | <b></b> <1  | <br> |
| Aluminum             | ppm         | 0            | 0           | <br> |
| Chromium             | ppm         | <b>1</b>     | 4           | <br> |
| Molybdenum           | ppm         | 2            | 6           | <br> |
| Nickel               | ppm         | <b>  </b> <1 | 3           | <br> |
| Titanium             | ppm         | 0            | 0           | <br> |
| Silver               | ppm         | 0            | 0           | <br> |
| Manganese            | ppm         | 3            | 9           | <br> |
| Vanadium             | ppm         | 0            | <1          | <br> |
|                      |             |              |             |      |
|                      | /ES         |              |             | <br> |
| Calcium              | ppm         | 216          | 853         | <br> |
| Magnesium            | ppm         | 16           | 2           | <br> |
| Zinc                 | ppm         | 100          | 366         | <br> |
|                      |             | 1096         | 1391        | <br> |
| Phosphorus           | DDIII       |              |             |      |
| Phosphorus<br>Barium | ppm<br>ppm  | 0            |             | <br> |

## Diagnosis

Resample at the next service interval to monitor.All component wear rates are normal. There is no indication of any contamination in the oil. The condition of the oil is acceptable for the time in service.