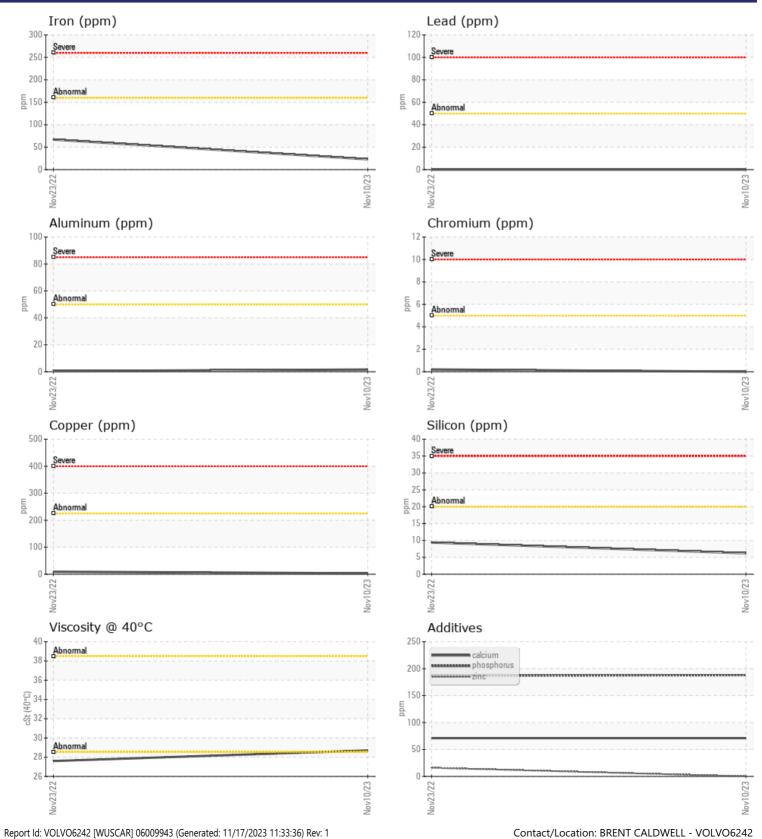

## SAMPLE INFORMATION VCP414318 Sample Number VCP387018 Sample Date 10 Nov 2023 23 Nov 2022 Machine Hours 5734 3143 Oil Hours 0 0 Oil Changed N/A Not Changd NORMAL NORMAL Sample Status **OIL CONDITION** Visc @ 40°C cSt 28.7 27.6 CONTAMINATION Silicon ppm 6 9 Sodium 3 0 ppm Potassium **||** <1 0 ppm

| VOLVO      |        |            |    |      |
|------------|--------|------------|----|------|
| WEAR I     | METALS |            |    |      |
| Iron       | ppm    | 23         | 67 | <br> |
| Copper     | ppm    | 3          | 9  | <br> |
| Lead       | ppm    | 0          | 0  | <br> |
| Tin        | ppm    | <b></b> <1 | 0  | <br> |
| Aluminum   | ppm    | 2          | <1 | <br> |
| Chromium   | ppm    | 0          | <1 | <br> |
| Molybdenum | ppm    | 0          | 0  | <br> |
| Nickel     | ppm    | <b></b> <1 | 0  | <br> |
| Titanium   | ppm    | 0          | 0  | <br> |
| Silver     | ppm    |            | 0  | <br> |
| Manganese  | ppm    | 1          | 4  | <br> |
| Vanadium   | ppm    | 0          | 0  | <br> |
|            |        |            |    |      |

**ADDITIVES** 71 Calcium ppm 71 Magnesium 1 0 ppm 16 Zinc ppm 0 Phosphorus 188 187 ppm Barium 0 3 ppm 88 Boron ppm 79

SCOTT EQUIPMENT COMPANY LLC - Baton Rouge 10160 AIRLINE HWY BATON ROUGE, LA

US 70816 Contact: BRENT CALDWELL bcaldwell@scottcompanies.com T: (225)293-3683 F: (225)292-9658