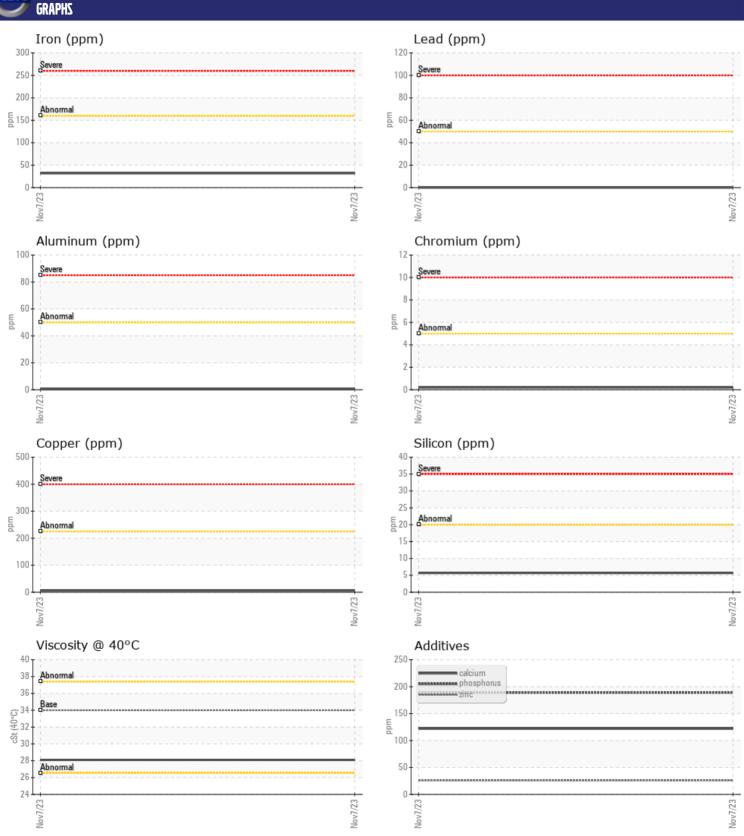

## CONSTRUCTION EQUIPMENT 541 VOLVO L70GLB 614545 - TRANSMISSION (AUTO)

Sample No: VCP427197
Oil Type: MOBIL ATF

**Job No:** 541

| SAMPLE        | E INFORMATIO | N             |      |  |
|---------------|--------------|---------------|------|--|
| Sample Number | •            | VCP427197     | <br> |  |
| Sample Date   |              | 07 Nov 2023   | <br> |  |
| Machine Hours |              | 1380          | <br> |  |
| Oil Hours     |              | 0             | <br> |  |
| Oil Changed   |              | Changed       | <br> |  |
| Sample Status |              | NORMAL        | <br> |  |
|               |              |               |      |  |
| OIL CON       | DITION       |               |      |  |
| Visc @ 40°C   | cSt          | <b>28.1</b>   | <br> |  |
|               |              |               |      |  |
| VOLVO         | AIN A TION   |               |      |  |
| LUNIAN        | MINATION     | ,             |      |  |
| Silicon       | ppm          | <b>6</b>      | <br> |  |
| Sodium        | ppm          | <b>4</b>      | <br> |  |
| Potassium     | ppm          | <b>■&lt;1</b> | <br> |  |
|               |              |               |      |  |
| WEAR          | METALS       |               |      |  |
| Iron          | ppm          | ■32           | <br> |  |
| Copper        | ppm          | <b>■</b> 6    | <br> |  |
| Lead          | ppm          | <b>0</b>      | <br> |  |
| Tin           | ppm          | <b>■</b> 0    | <br> |  |
| Aluminum      | ppm          | <b>■&lt;1</b> | <br> |  |
| Chromium      | ppm          | <b>■</b> <1   | <br> |  |
| Molybdenum    | ppm          | <b>0</b>      | <br> |  |
| Nickel        | ppm          | <b>■</b> <1   | <br> |  |
| Titanium      | ppm          | 0             | <br> |  |
| Silver        | ppm          | ■0            | <br> |  |
| Manganese     | ppm          | <b>4</b>      | <br> |  |
| Vanadium      | ppm          | 0             | <br> |  |
|               |              |               |      |  |
| ADDITIV       | /ES          |               |      |  |
| Calcium       | ppm          | <b>122</b>    | <br> |  |
| Magnesium     | ppm          | <b>4</b>      | <br> |  |
| Zinc          | ppm          | 26            | <br> |  |
| Phosphorus    | ppm          | ■189          | <br> |  |
| Barium        | ppm          | <b>■</b> 0    | <br> |  |
| Boron         | ppm          | ■81           | <br> |  |
|               |              |               |      |  |

## Diagnosis

Resample at the next service interval to monitor. All component wear rates are normal. There is no indication of any contamination in the fluid. The condition of the fluid is acceptable for the time in service.