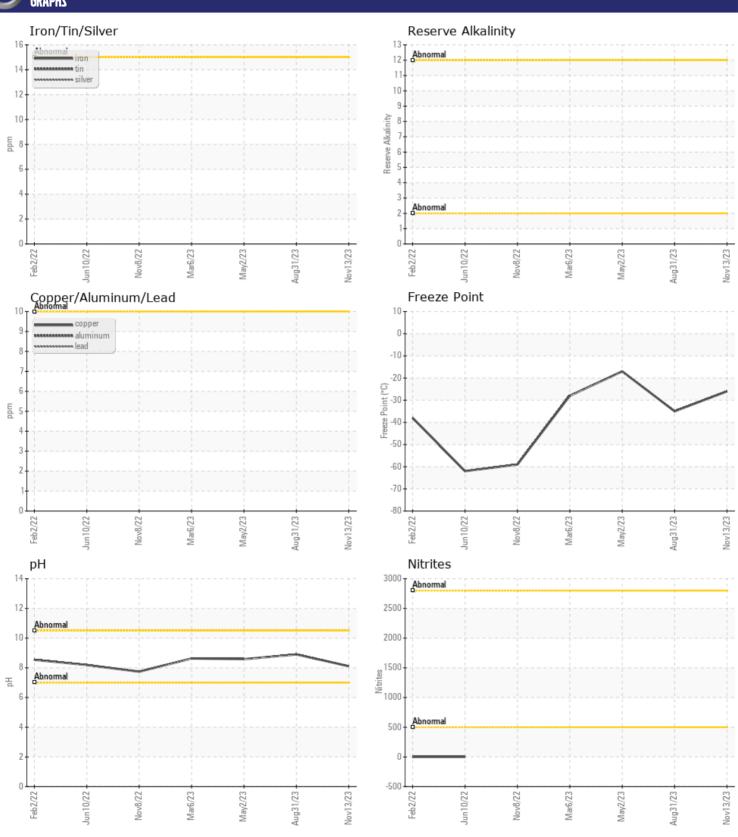

Sample No: VCP445723

Oil Type: VOLVO COOLANT VCS (YELLOW)

**Job No:** SWO-067561

scalar

Silt

| SAMPLE IN          | NFORMATION |               |             |                 |             |
|--------------------|------------|---------------|-------------|-----------------|-------------|
| Sample Number      |            | VCP445723     | VCP431111   | VCP424703       | VCP402441   |
| Sample Date        |            | 13 Nov 2023   | 31 Aug 2023 | 02 May 2023     | 06 Mar 2023 |
| Machine Hours      |            | 6283          | 5911        | 5181            | 4738        |
| Sample Status      |            | NORMAL        | NORMAL      | NORMAL          | NORMAL      |
|                    |            |               |             |                 |             |
| COOLANT CONDITION  |            |               |             |                 |             |
| рН                 | Scale 0-14 | <b>■8.11</b>  | □8.90       | <b>■</b> 8.58   | □8.63       |
| Reserve Alkalinity | Scale 0-14 |               | 0.90        | 0.30            | 0.03        |
| Nitrites           | ppm        | ■ NT          | ■NT         | ■ NT            | ■ NT        |
| Percentage Glycol  | урпп<br>%  | ■ 46.1        | 50.7        | T 42.8          | T 47.2      |
| Freezing Point     | °C         | <b>□</b> 46.1 | □-35        | □ 42.0<br>□ -17 | □-28        |
| Treezing Fullit    |            | <u> </u>      | <u> </u>    | - 17            | -20         |
| VOLVO              | INTION     |               |             |                 |             |
| CONTAMINATION      |            |               |             |                 |             |
| Coolant Appearance |            | normal        | normal      | normal          | normal      |
| Coolant Color      |            | Yllow         | Yllow       | Yllow           | Yllow       |
| Sand/Dirt          | scalar     |               | NONE        |                 |             |
| Debris             | scalar     |               | NONE        |                 |             |
| Precipitate        | scalar     |               | NONE        |                 |             |

## Diagnosis

No corrective action is recommended at this time. The fluid is suitable for further service. There is no indication of any contamination in the coolant. Carboxylate test failed. The glycol level is acceptable. The pH level of this fluid is within the acceptable limits.