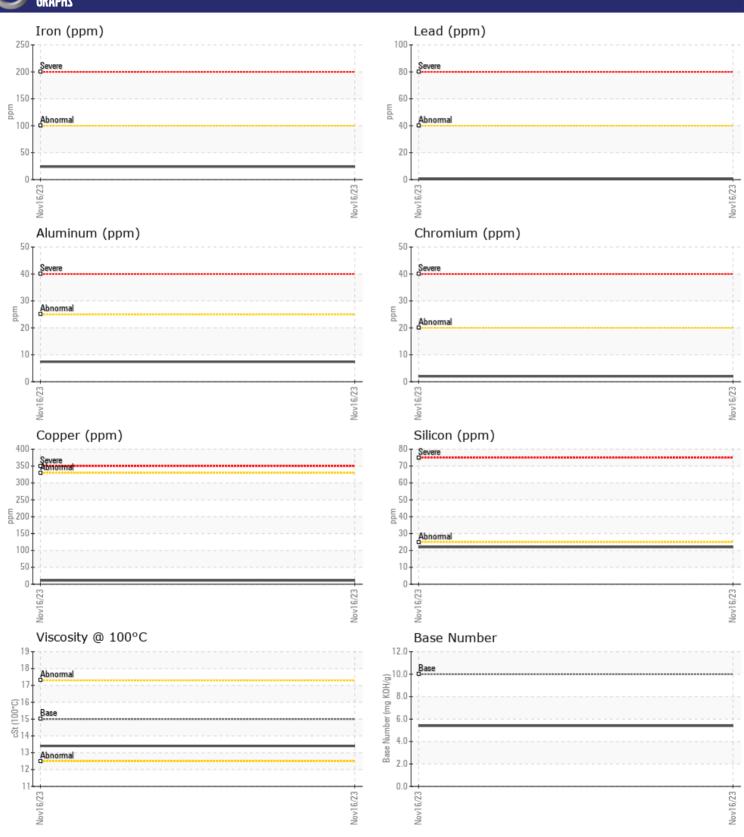

## Diagnosis

Resample at the next service interval to monitor. Metal levels are typical for a new component breaking in. There is no indication of any contamination in the oil. The BN result indicates that there is suitable alkalinity remaining in the oil. The condition of the oil is suitable for further service.