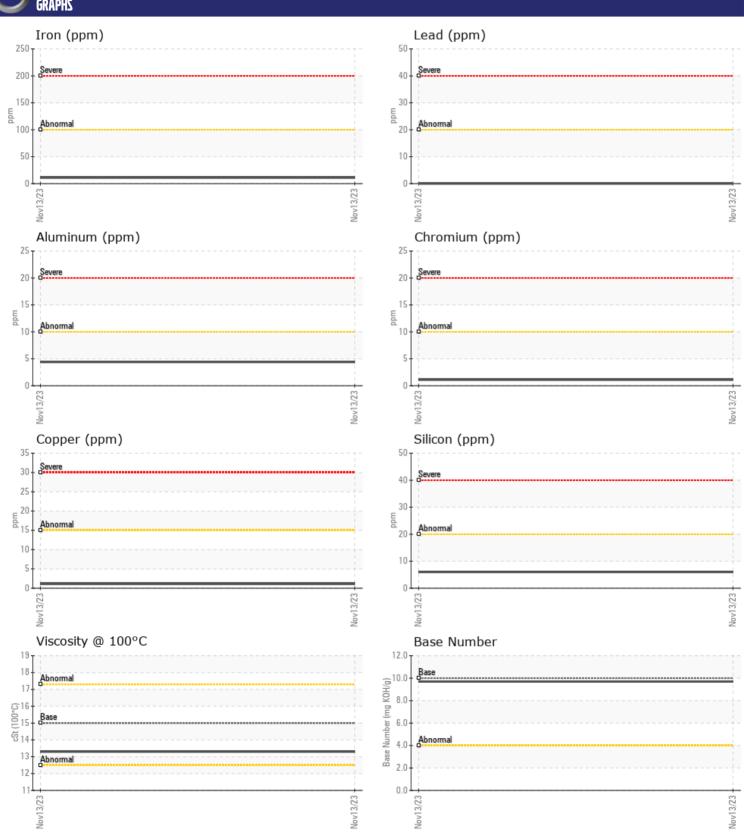

## **CONSTRUCTION EQUIPMENT**

413706 ALL COUNTY VOLVO EC140 314542 - DIESEL ENGINE

Sample No: VCP440370

Oil Type: VOLVO ULTRA DIESEL ENGINE OIL 15W40 VDS-3

Job No: 413706 ALL COUNTY

| SAMPLE II                 | NFORMATION                            |                |      |  |
|---------------------------|---------------------------------------|----------------|------|--|
| Sample Number             | · · · · · · · · · · · · · · · · · · · | VCP440370      | <br> |  |
|                           |                                       | 13 Nov 2023    |      |  |
| Sample Date Machine Hours |                                       | 2892           | <br> |  |
| Oil Hours                 |                                       | 0              | <br> |  |
|                           |                                       |                |      |  |
| Oil Changed               |                                       | Changed        | <br> |  |
| Sample Status             |                                       | NORMAL         | <br> |  |
| VOLVO                     |                                       |                |      |  |
| OIL CONDI                 | TION                                  |                |      |  |
| Visc @ 100°C              | cSt                                   | <b>13.3</b>    | <br> |  |
| Base Number (BN)          | mg KOH/g                              | ■9.7           | <br> |  |
| Oxidation (PA)            | %                                     | 82             | <br> |  |
|                           |                                       |                |      |  |
| CONTAMIN                  | AATION                                |                |      |  |
|                           | -                                     | ·              |      |  |
| Water                     | %                                     | <0.1           | <br> |  |
| Soot %                    | %                                     | ■ 0.3          | <br> |  |
| Nitration (PA)            | %                                     | 69             | <br> |  |
| Sulfation (PA)            | %                                     | 60             | <br> |  |
| Glycol                    | %                                     | NEG            | <br> |  |
| Fuel                      | %                                     | <1.0           | <br> |  |
| Silicon                   | ppm                                   | <b>6</b>       | <br> |  |
| Sodium                    | ppm                                   | <b>■&lt;1</b>  | <br> |  |
| Potassium                 | ppm                                   | <b>■</b> 0     | <br> |  |
|                           |                                       |                |      |  |
| WEAR ME                   | TALS                                  |                |      |  |
| Iron                      | ppm                                   | <b>11</b>      | <br> |  |
| Copper                    | ppm                                   | <b>1</b>       | <br> |  |
| Lead                      | ppm                                   | ■0             | <br> |  |
| Tin                       | ppm                                   | <b>1</b>       | <br> |  |
| Aluminum                  | ppm                                   | <b>4</b>       | <br> |  |
| Chromium                  | ppm                                   | <b>1</b>       | <br> |  |
| Molybdenum                | ppm                                   | <b>43</b>      | <br> |  |
| Nickel                    | ppm                                   | <b>■ &lt;1</b> | <br> |  |
| Titanium                  | ppm                                   | 0              | <br> |  |
| Silver                    | ppm                                   | 0              | <br> |  |
| Manganese                 | ppm                                   | <b>■</b> <1    | <br> |  |
|                           | PPIII                                 |                |      |  |

## Diagnosis

Resample at the next service interval to monitor.All component wear rates are normal. There is no indication of any contamination in the oil. The BN result indicates that there is suitable alkalinity remaining in the oil. The condition of the oil is suitable for further service.