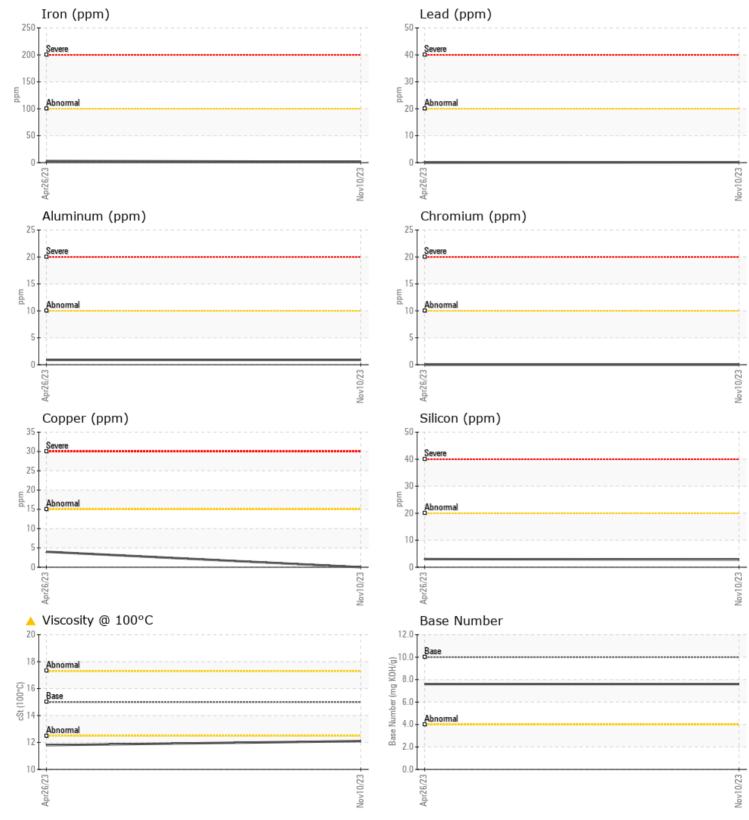

## 

| SAMPLE I         | NFORMATION |             |             |      |
|------------------|------------|-------------|-------------|------|
| Sample Number    | -          | VCP443482   | VCP400935   | <br> |
| Sample Date      |            | 10 Nov 2023 | 26 Apr 2023 | <br> |
| Machine Hours    |            | 8042        | 7547        | <br> |
| Oil Hours        |            | 500         | 500         | <br> |
| Oil Changed      |            | Changed     | Changed     | <br> |
| Sample Status    |            | ATTENTION   | ABNORMAL    | <br> |
|                  |            |             |             |      |
| OIL CONDI        |            |             |             | <br> |
|                  |            | A 12.1      | 110         |      |
| Visc @ 100°C     | cSt        | ▲ 12.1      | ▲ 11.8      | <br> |
| Base Number (BN) |            | ■7.6        | 7.6         | <br> |
| Oxidation (PA)   | %          | 62          | 76          | <br> |
| VOLVO            |            |             |             | <br> |
| CONTAMIN         | NATION     |             |             |      |
| Water            | %          | NEG         | NEG         | <br> |
| Soot %           | %          | ■0.1        | 0.1         | <br> |
| Nitration (PA)   | %          | 59          | 58          | <br> |
| Sulfation (PA)   | %          | 53          | 57          | <br> |
| Glycol           | %          | NEG         | NEG         | <br> |
| Fuel             | %          | <1.0        | ▲ 2.1       | <br> |
| Silicon          | ppm        | 3           | 3           | <br> |
| Sodium           | ppm        | <b>1</b>    | 2           | <br> |
| Potassium        | ppm        | 0           | 0           | <br> |
|                  |            |             |             |      |
| WEAR ME          | TAIS       |             |             | <br> |
| Iron             |            | 2           | 3           | <br> |
| Copper           | ppm        | 0           | 4           | <br> |
| Lead             | ppm        | ∪<br><1     |             | <br> |
| Tin              | ppm<br>ppm | ■<1<br>■<1  | 0           | <br> |
| Aluminum         | ppm        | ■<1<br>■<1  | <1          | <br> |
| Chromium         | ppm        | 0           |             | <br> |
| Molybdenum       | ppm        | 57          | 34          | <br> |
| Nickel           | ppm        | 0           | 0           | <br> |
| Titanium         | ppm        | 0           | 0           | <br> |
| Silver           | ppm        | 0           | 0           | <br> |
| Manganese        | ppm        | <b>□</b> <1 | □ <1        | <br> |
| Vanadium         | ppm        | 0           | <1          | <br> |
|                  | 11144      | J           |             |      |
|                  |            |             |             |      |

| ADDITIVES  |     |             |              |  |  |  |  |  |
|------------|-----|-------------|--------------|--|--|--|--|--|
| Calcium    | ppm | 1132        | 🔺 1190       |  |  |  |  |  |
| Magnesium  | ppm | 928         | 362          |  |  |  |  |  |
| Zinc       | ppm | 1255        | <b>A</b> 781 |  |  |  |  |  |
| Phosphorus | ppm | <b>1043</b> | 634          |  |  |  |  |  |
| Barium     | ppm | 0           | 0            |  |  |  |  |  |
| Boron      | ppm | 9           | 50           |  |  |  |  |  |

### Diagnosis

Oil and filter change at the time of sampling has been noted. Resample at the next service interval to monitor.All component wear rates are normal. There is no indication of any contamination in the oil. The oil viscosity is lower than normal. The BN result indicates that there is suitable alkalinity remaining in the oil. Confirm oil type.

# **CONSTRUCTION EQUIPMENT**

GRAPHS

VOLVO

Report Id: VOLVO8770 [WUSCAR] 06010624 (Generated: 11/21/2023 17:08:56) Rev: 1

Contact/Location: TJ LARK - VOLVO8770