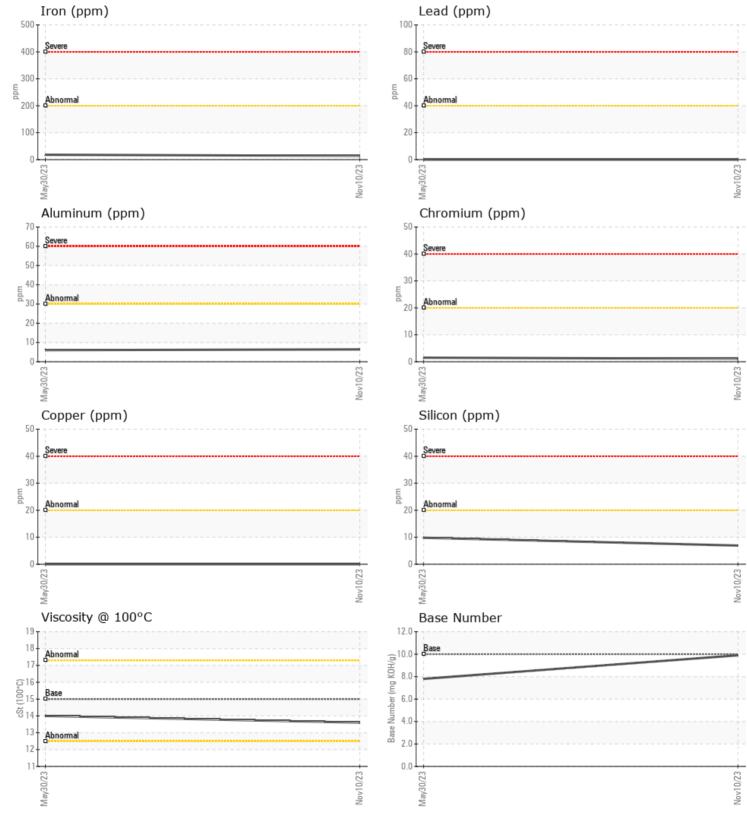

## SAMPLE INFORMATION VCP412564 Sample Number VCP404704 Sample Date 10 Nov 2023 30 May 2023 Machine Hours 2110 1586 530 Oil Hours 500 Changed Oil Changed Changed NORMAL Sample Status NORMAL **OIL CONDITION** 14.0 Visc @ 100°C cSt 13.6 7.8 Base Number (BN) mg KOH/g 9.9 Oxidation (PA) 58 65 % CONTAMINATION NEG % NEG Water % Soot % 0.7 0.5 Nitration (PA) % 58 69 % 55 58 Sulfation (PA) Glycol % NEG NEG Fuel % <1.0 <1.0

| VOLVO      |        |          |     |      |
|------------|--------|----------|-----|------|
| 🤍 WEAR I   | METALS |          |     |      |
| Iron       | ppm    | 14       | 18  | <br> |
| Copper     | ppm    | 0        | 0   | <br> |
| Lead       | ppm    | 0        | 0   | <br> |
| Tin        | ppm    | <b>1</b> | 0   | <br> |
| Aluminum   | ppm    | 6        | 6   | <br> |
| Chromium   | ppm    | <b>1</b> | 2   | <br> |
| Molybdenum | ppm    | 56       | 7   | <br> |
| Nickel     | ppm    | 0        | 0   | <br> |
| Titanium   | ppm    | 0        | 0   | <br> |
| Silver     | ppm    | 0        | 0   | <br> |
| Manganese  | ppm    | □<1      | < 1 | <br> |
| Vanadium   | ppm    | 0        | 0   | <br> |
|            |        |          |     |      |