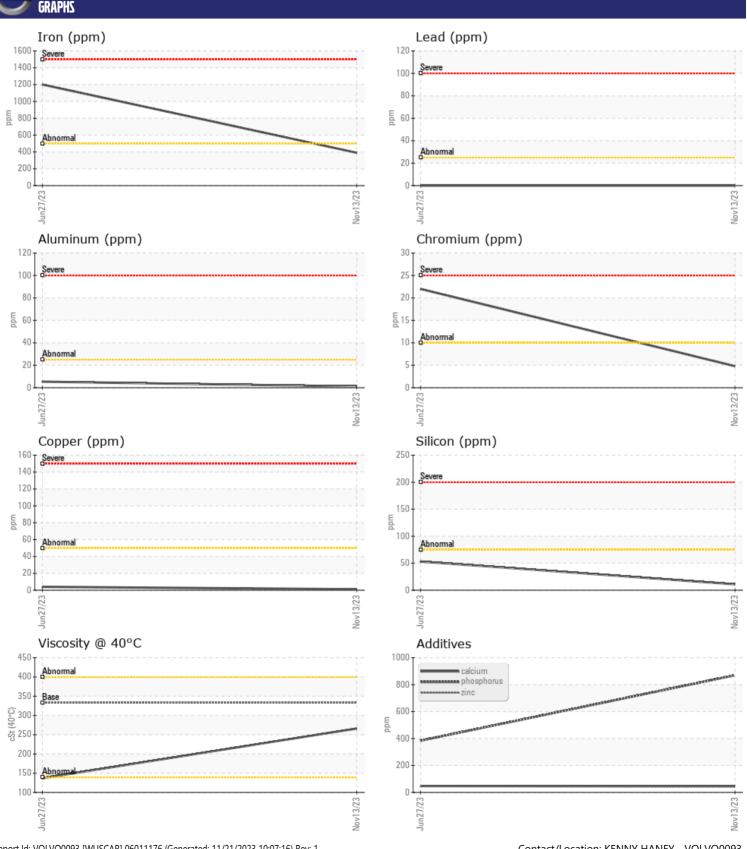

## CONSTRUCTION EQUIPMENT

413706 ALL COUNTY VOLVO EC 140E 314542 - REAR RIGHT FINAL

Sample No: VCP440368

Oil Type: VOLVO PREMIUM GEAR OIL 85W-140 GL-5

**Job No:** 413706 ALL COUNTY

| SAMPLE        | E INFORMATION |                |             |      |
|---------------|---------------|----------------|-------------|------|
| Sample Number |               | VCP440368      | VCP427182   | <br> |
| Sample Date   |               | 13 Nov 2023    | 27 Jun 2023 | <br> |
| Machine Hours |               | 2892           | 2063        | <br> |
| Oil Hours     |               | 0              | 0           | <br> |
| Oil Changed   |               | Not Changd     | Changed     | <br> |
| Sample Status |               | ABNORMAL       | ABNORMAL    | <br> |
| Sample Status |               | ADINORIVIAL    | ADNORIVIAL  | <br> |
| VOLVO         |               |                |             |      |
| OIL CON       | DITION        |                |             |      |
| Visc @ 40°C   | cSt           | ■266           | <b>137</b>  | <br> |
|               |               |                |             |      |
| COLVO         | MINATION      |                |             |      |
|               |               |                |             |      |
| Water         | %             | NEG            | NEG         | <br> |
| Silicon       | ppm           | <b>11</b>      | <b>5</b> 3  | <br> |
| Sodium        | ppm           | ■0             | <b>6</b>    | <br> |
| Potassium     | ppm           | <b>2</b>       | <b>3</b>    | <br> |
| VOLVO         |               |                |             |      |
| WEAR N        | METALS        |                |             |      |
| Iron          | ppm           | <b>□</b> 390   | <u> </u>    | <br> |
| Copper        | ppm           | <b>1</b>       | 4           | <br> |
| Lead          | ppm           | <b>0</b>       | 0           | <br> |
| Tin           | ppm           | <u> </u>       | <b>△</b> 73 | <br> |
| Aluminum      | ppm           | <u> </u>       | <u></u>     | <br> |
| Chromium      | ppm           | <b>5</b>       | <u>^</u> 22 | <br> |
| Molybdenum    | ppm           | <b>2</b>       | <1          | <br> |
| Nickel        | ppm           | <u> </u>       | 6           | <br> |
| Titanium      | ppm           | <1             | <1          | <br> |
| Silver        | ppm           | 0              | 0           | <br> |
| Manganese     | ppm           | ■4             | <b>2</b> 1  | <br> |
| Vanadium      | ppm           | 0              | <1          | <br> |
|               | 1-1-          |                |             |      |
| VOLVO         | VEC           |                |             |      |
| ADDITIV       | NE7           |                |             |      |
| Calcium       | ppm           | <b>47</b>      | <b>4</b> 7  | <br> |
| Magnesium     | ppm           | <b>10</b>      | <b>1</b>    | <br> |
| Zinc          | ppm           | 42             | <b>4</b> 5  | <br> |
| Phosphorus    | ppm           | ■870           | ■384        | <br> |
| Barium        | ppm           | <b>-&lt;</b> 1 | <b>-</b> <1 | <br> |
| Boron         | ppm           | <b>114</b>     | 0           | <br> |

## Diagnosis

No corrective action is recommended at this time. Resample at the next service interval to monitor. The tin level has decreased, but is still abnormal. All other component wear rates are normal. There is no indication of any contamination in the oil. The condition of the oil is acceptable for the time in service.