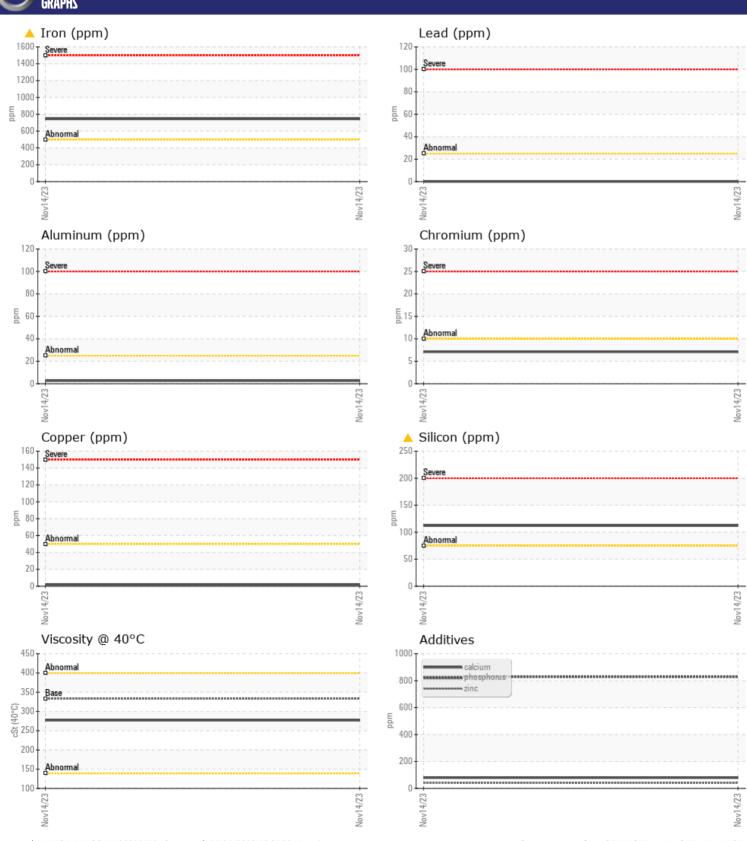

| Jampic Status |           | ADITORIVIAL |      |  |
|---------------|-----------|-------------|------|--|
|               |           |             |      |  |
| VOLVO         |           |             |      |  |
| OII CON       | MULLIUN   |             |      |  |
| VIL LUI       | ADI I ION |             |      |  |
| Visc @ 40°C   | cS+       | <b>277</b>  | <br> |  |
| VISC @ 40 C   | CSL       |             |      |  |
|               |           |             |      |  |
|               |           |             |      |  |

| CONT      | AMINATION |            |      |  |
|-----------|-----------|------------|------|--|
| Water     | %         | NEG        | <br> |  |
| Silicon   | ppm       | <u> </u>   | <br> |  |
| Sodium    | ppm       | <b>0</b>   | <br> |  |
| Potassium | ppm       | <b>■</b> 3 | <br> |  |
|           |           |            |      |  |

| WEAR I     | METALS |            |      |  |
|------------|--------|------------|------|--|
| Iron       | ppm    | <u> </u>   | <br> |  |
| Copper     | ppm    | <b>□</b> 2 | <br> |  |
| Lead       | ppm    | <b>0</b>   | <br> |  |
| Tin        | ppm    | <b>■</b> 0 | <br> |  |
| Aluminum   | ppm    | <b>■</b> 3 | <br> |  |
| Chromium   | ppm    | <b>□</b> 7 | <br> |  |
| Molybdenum | ppm    | <b>2</b>   | <br> |  |
| Nickel     | ppm    | <b>□1</b>  | <br> |  |
| Titanium   | ppm    | <1         | <br> |  |
| Silver     | ppm    | 0          | <br> |  |
| Manganese  | ppm    | <b>7</b>   | <br> |  |
| Vanadium   | ppm    | 0          | <br> |  |
|            |        |            |      |  |

| ADDIT      | IVES |            |      |  |
|------------|------|------------|------|--|
| Calcium    | ppm  | <b>79</b>  | <br> |  |
| Magnesium  | ppm  | <b>16</b>  | <br> |  |
| Zinc       | ppm  | 40         | <br> |  |
| Phosphorus | ppm  | ■829       | <br> |  |
| Barium     | ppm  | <b>4</b>   | <br> |  |
| Boron      | ppm  | <b>117</b> | <br> |  |

## Diagnosis

No corrective action is recommended at this time. Resample at the next service interval to monitor. Gear wear is indicated. Elemental level of silicon (Si) above normal indicating ingress of seal material. The condition of the oil is acceptable for the time in service.