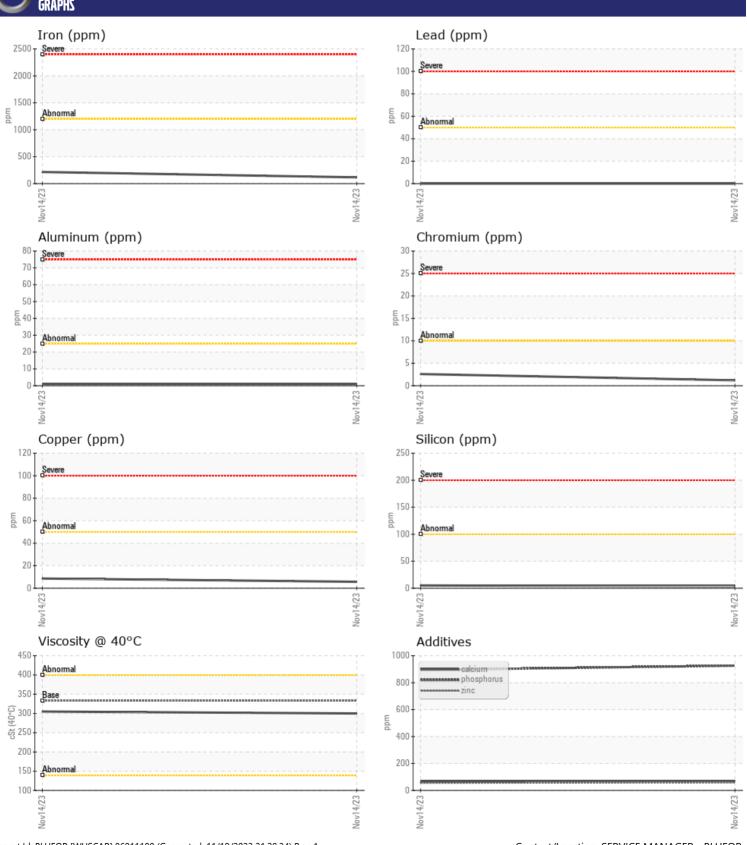

# CONSTRUCTION EQUIPMENT 633930 VOLVO EC750 314108 - SWING DRIVE

Sample No: VCP431275

Oil Type: VOLVO PREMIUM GEAR OIL 85W-140 GL-5

**Job No:** 633930

| VOLVO         |             |             |             |  |  |
|---------------|-------------|-------------|-------------|--|--|
| SAMPLE        | INFORMATION |             |             |  |  |
| Sample Number | -           | VCP431275   | VCP431271   |  |  |
| Sample Date   |             | 14 Nov 2023 | 14 Nov 2023 |  |  |
| Machine Hours |             | 2548        | 2548        |  |  |
| Oil Hours     |             | 0           | 0           |  |  |
| Oil Changed   |             | Not Changd  | Not Changd  |  |  |
| Sample Status |             | NORMAL      | NORMAL      |  |  |
|               |             |             |             |  |  |
| OIL CONDITION |             |             |             |  |  |
| Visc @ 40°C   | cSt         | ■300        | ■305        |  |  |
| CONTAMINATION |             |             |             |  |  |
| Silicon       | ppm         | <b>5</b>    | <b>4</b>    |  |  |
| Sodium        | ppm         | ■0          | <b>0</b>    |  |  |
| Potassium     | ppm         | <b>1</b>    | <b>2</b>    |  |  |
| VOLVO         |             |             |             |  |  |
| WEAR METALS   |             |             |             |  |  |
| Iron          | ppm         | ■216        | ■116        |  |  |
| Copper        | ppm         | <b>■</b> 9  | <b>6</b>    |  |  |
| Lead          | ppm         | ■0          | □0          |  |  |
| Tin           | ppm         | ■0          | <b>0</b>    |  |  |
| Aluminum      | ppm         | <b>1</b>    | <b>1</b>    |  |  |
| Chromium      | ppm         | ■3          | <b>1</b>    |  |  |
| Molybdenum    | ppm         | <b>2</b>    | <b>2</b>    |  |  |
| Nickel        | ppm         | <b>0</b>    | □0          |  |  |
| Titanium      | ppm         | <1          | <1          |  |  |
| Silver        | ppm         | 0           | 0           |  |  |
| Manganese     | ppm         | ■3          | <b>1</b>    |  |  |
| Vanadium      | ppm         | 0           | 0           |  |  |
| VOLVO         |             |             |             |  |  |
| ADDITIV       | 3           |             |             |  |  |
| Calcium       | ppm         | <b>69</b>   | □69         |  |  |
| Magnesium     | ppm         | <b>20</b>   | □19         |  |  |
| Zinc          | ppm         | ■ 59        | <b>□</b> 55 |  |  |
| Phosphorus    | ppm         | <b>926</b>  | ■894        |  |  |
| Barium        | ppm         | <b>1</b>    | □1          |  |  |
| Boron         | ppm         | <b>167</b>  | □168        |  |  |

### Diagnosis

Resample at the next service interval to monitor. All component wear rates are normal. There is no indication of any contamination in the oil. The condition of the oil is acceptable for the time in service.