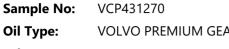

## SAMPLE INFORMATION

ppm

WEAR METALS

VOLVO

0 🔲

**4** 

2

0 🔲

0 🔲

9

8 🔲

2

2

1

0

**BLUE GOOSE GROWERS** 

## Diagnosis

No corrective action is recommended at this time. Resample at the next service interval to monitor.Gear wear is indicated. Elemental level of silicon (Si) above normal indicating ingress of seal material. The water content is negligible. The condition of the oil is acceptable for the time in service.

| Manganese  | ppm | 8          |  |  |  |  |  |
|------------|-----|------------|--|--|--|--|--|
| Vanadium   | ppm | 0          |  |  |  |  |  |
|            |     |            |  |  |  |  |  |
| ADDITIVES  |     |            |  |  |  |  |  |
| Calcium    | ppm | 97         |  |  |  |  |  |
| Magnesium  | ppm | <b>17</b>  |  |  |  |  |  |
| Zinc       | ppm | 39         |  |  |  |  |  |
| Phosphorus | ppm | 849        |  |  |  |  |  |
| Barium     | ppm | <b>4</b>   |  |  |  |  |  |
| Boron      | ppm | <b>115</b> |  |  |  |  |  |