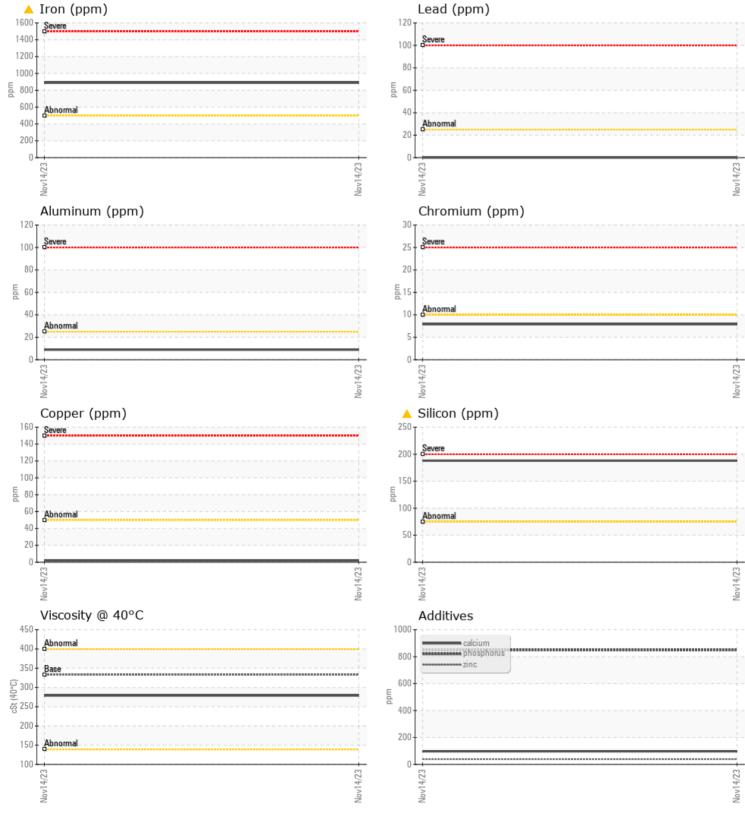

## Diagnosis

No corrective action is recommended at this time. Resample at the next service interval to monitor.Gear wear is indicated. Elemental level of silicon (Si) above normal indicating ingress of seal material. The water content is negligible. The condition of the oil is acceptable for the time in service.

## GRAPHS

VOLVO

Report Id: BLUFOR [WUSCAR] 06011181 (Generated: 11/21/2023 10:07:25) Rev: 1

Contact/Location: SERVICE MANAGER - BLUFOR