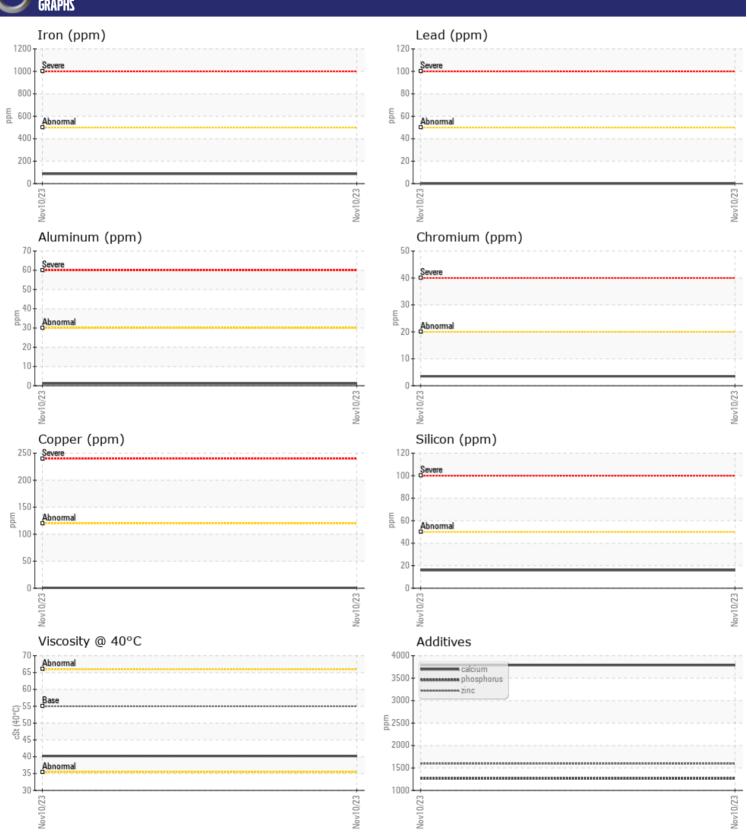

# CONSTRUCTION EQUIPMENT SW-26481-2 AXIS VOLVO L70H 624268 - FRONT AXLE

Sample No: VCP443487 Oil Type: VOLVO WB 102 Job No: SW-26481-2 AXIS

| VOLVO         |               |               |      |  |
|---------------|---------------|---------------|------|--|
| SAMPLE        | INFORMATIO    | N             |      |  |
| Sample Number | -             | VCP443487     | <br> |  |
| Sample Date   |               | 10 Nov 2023   | <br> |  |
| Machine Hours |               | 2110          | <br> |  |
| Oil Hours     |               | 2110          | <br> |  |
| Oil Changed   |               | Changed       | <br> |  |
| Sample Status |               | NORMAL        | <br> |  |
|               |               |               |      |  |
| OIL CON       | DITION        |               |      |  |
| Visc @ 40°C   | cSt           | <b>40.2</b>   | <br> |  |
|               |               |               |      |  |
| CONTAN        | IINATION      |               |      |  |
| Silicon       |               | <b>1</b> 6    | <br> |  |
| Sodium        | ppm           | <b>■</b> 16   | <br> |  |
| Potassium     | ppm           |               |      |  |
| Potassium     | ppm           | <b>■4</b>     | <br> |  |
| VOLVO         |               |               |      |  |
| WEAR M        | <b>TETALS</b> |               |      |  |
| Iron          | ppm           | ■87           | <br> |  |
| Copper        | ppm           | <b>■&lt;1</b> | <br> |  |
| Lead          | ppm           | <b>0</b>      | <br> |  |
| Tin           | ppm           | <b>■</b> 0    | <br> |  |
| Aluminum      | ppm           | <b>1</b>      | <br> |  |
| Chromium      | ppm           | <b>4</b>      | <br> |  |
| Molybdenum    | ppm           | <b>9</b>      | <br> |  |
| Nickel        | ppm           | <b>■</b> <1   | <br> |  |
| Titanium      | ppm           | <1            | <br> |  |
| Silver        | ppm           | 0             | <br> |  |
| Manganese     | ppm           | <b>9</b>      | <br> |  |
| Vanadium      | ppm           | 0             | <br> |  |
|               |               |               |      |  |
| ADDITIV       | IES           |               |      |  |
| Calcium       | ppm           | ■3790         | <br> |  |
| Magnesium     | ppm           | <b>1</b> 3    | <br> |  |
| Zinc          | ppm           | ■1597         | <br> |  |
| Phosphorus    | ppm           | <b>1264</b>   | <br> |  |
| Barium        | ppm           | <b>-&lt;1</b> | <br> |  |
| Boron         | ppm           | <b>138</b>    | <br> |  |
|               |               |               |      |  |

### Diagnosis

Resample at the next service interval to monitor.All component wear rates are normal. There is no indication of any contamination in the oil. The condition of the oil is acceptable for the time in service.