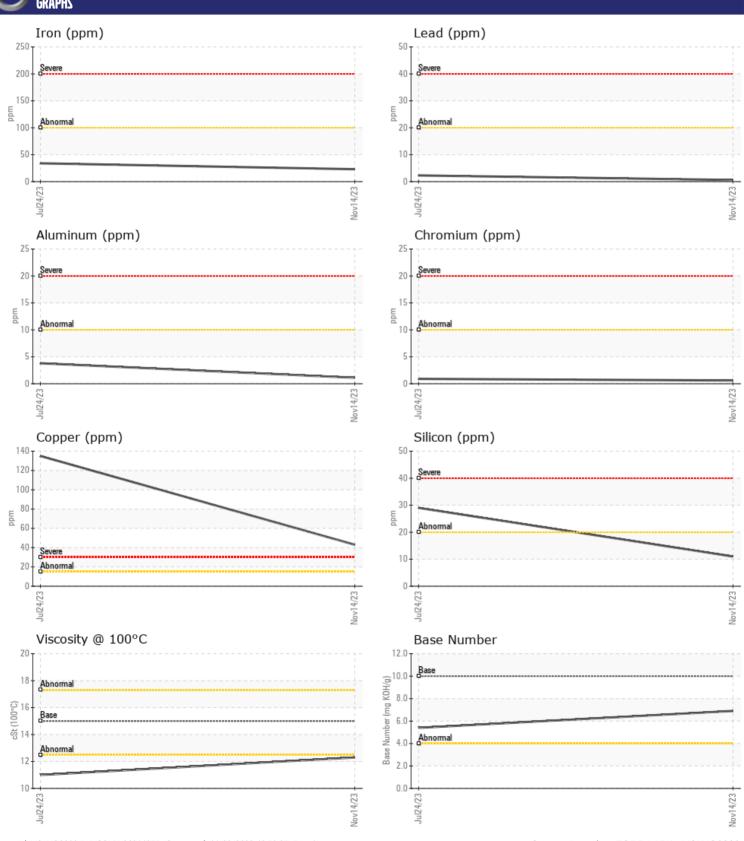

## CONSTRUCTION EQUIPMENT VOLVO EC750EL 314205 - DIESEL ENGINE

Sample No: VCP434296

Oil Type: VOLVO ULTRA DIESEL ENGINE OIL 15W40 VDS-3

Job No:

| SAMPLE II        | NFORMATION   |               |               |      |
|------------------|--------------|---------------|---------------|------|
| Sample Number    | MI ONIMATION | VCP434296     | VCP410854     | <br> |
|                  |              | 14 Nov 2023   | 24 Jul 2023   |      |
| Sample Date      |              |               |               | <br> |
| Machine Hours    |              | 1470<br>0     | 691           | <br> |
| Oil Charact      |              |               |               | <br> |
| Oil Changed      |              | Changed       | Changed       | <br> |
| Sample Status    |              | NORMAL        | ABNORMAL      | <br> |
| OIL CONDI        | TION         |               |               |      |
| Visc @ 100°C     | cSt          | <b>12.3</b>   | <u></u> 11.0  | <br> |
| Base Number (BN) |              | <b>6.9</b>    | 5.4           | <br> |
| Oxidation (PA)   | %            | 93            | 76            | <br> |
| Oxidation (1 A)  | 70           | 33            | 70            |      |
| VOLVO            |              |               |               |      |
| CONTAMI          | NATION       |               |               |      |
| Water            | %            | NEG           | NEG           | <br> |
| Soot %           | %            | ■1.1          | □0.9          | <br> |
| Nitration (PA)   | %            | 87            | 83            | <br> |
| Sulfation (PA)   | %            | 67            | 63            | <br> |
| Glycol           | %            | <b>■0.0</b>   | NEG           | <br> |
| Fuel             | %            | <1.0          | □1.4          | <br> |
| Silicon          | ppm          | <b>11</b>     | <b>2</b> 9    | <br> |
| Sodium           | ppm          | ■0            | 4             | <br> |
| Potassium        | ppm          | <b>■</b> 5    | <b>1</b> 0    | <br> |
|                  | P.P          |               |               |      |
| VOLVO            | TALC         |               |               |      |
| WEAR ME          | IAL2         |               |               |      |
| Iron             | ppm          | ■23           | □34           | <br> |
| Copper           | ppm          | <b>43</b>     | <b>1</b> 35   | <br> |
| Lead             | ppm          | <b>■&lt;1</b> | <b>2</b>      | <br> |
| Tin              | ppm          | <b>■</b> 2    | <b>6</b>      | <br> |
| Aluminum         | ppm          | <b>1</b>      | <b>4</b>      | <br> |
| Chromium         | ppm          | <b>■&lt;1</b> | <b>-</b> <1   | <br> |
| Molybdenum       | ppm          | <b>■</b> 53   | <b>66</b>     | <br> |
| Nickel           | ppm          | <b>■</b> 3    | <b>4</b>      | <br> |
| Titanium         | ppm          | <1            | <1            | <br> |
| Silver           | ppm          | <b>■</b> 0    | <b>0</b>      | <br> |
| Manganese        | ppm          | <b>■&lt;1</b> | <b>2</b>      | <br> |
| Vanadium         | ppm          | 0             | <1            | <br> |
|                  |              |               |               |      |
| ADDITIVE         | <b>S</b>     |               |               |      |
| Calcium          | ppm          | <b>1668</b>   | <b>□</b> 2085 | <br> |
| Magnesium        | ppm          | <b>471</b>    | <b>258</b>    | <br> |
| Zinc             | ppm          | <b>1037</b>   | 1128          | <br> |
| Phosphorus       | ppm          | ■814          | 914           | <br> |
| Barium           | ppm          | ■0            | <b>0</b>      | <br> |
|                  | 12 h         | -42           |               |      |

### Diagnosis

Resample at the next service interval to monitor. All component wear rates are normal. There is no indication of any contamination in the oil. The BN result indicates that there is suitable alkalinity remaining in the oil. The condition of the oil is suitable for further service.