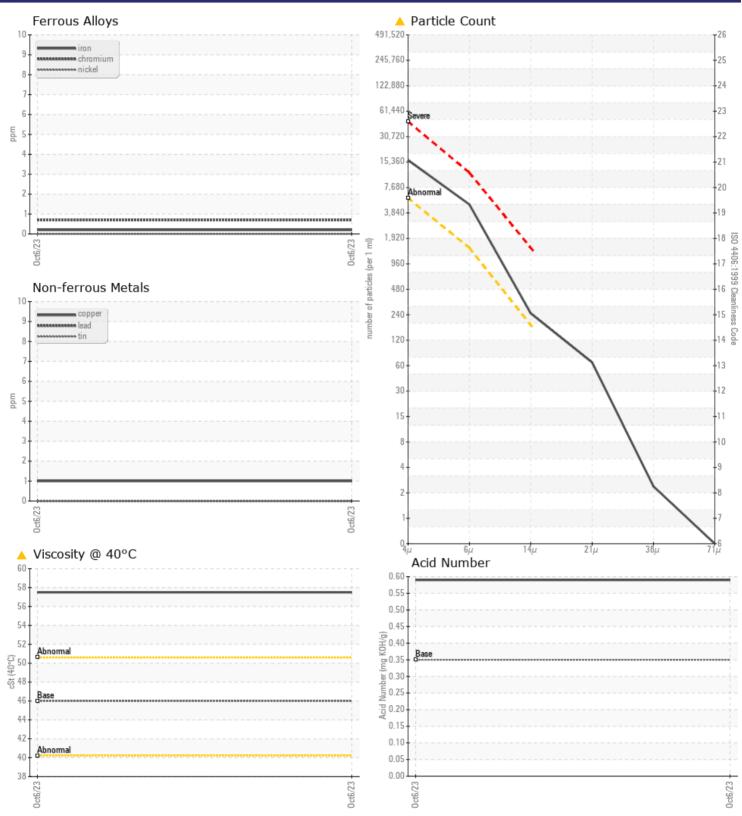

**CONSTRUCTION EQUIPMENT** JOHN DEERE 390551 - RIGHT HYDRAULIC SYSTEM 298

Sample No: VCP426350 **Oil Type:** SHELL TELLUS S2 MX 46 298

VOLVO

Job No:

| Sample Number    | FORMATION | VCP426350     | <br> |  |
|------------------|-----------|---------------|------|--|
| Sample Date      |           | 06 Oct 2023   | <br> |  |
| Machine Hours    |           | 4162          | <br> |  |
| Oil Hours        |           | 1000          | <br> |  |
| Oil Changed      |           | Changed       | <br> |  |
| Sample Status    |           | ABNORMAL      | <br> |  |
|                  |           |               |      |  |
| OIL CONDI        | TION      |               |      |  |
| Visc @ 40°C      | cSt       | <b>6</b> 57.5 | <br> |  |
| Acid Number (AN) | mg KOH/g  | 0.59          | <br> |  |
|                  |           |               |      |  |

| Water           | %   | NEG            | <br> |  |
|-----------------|-----|----------------|------|--|
| Particles >4µm  |     | <b>A</b> 14077 | <br> |  |
| Particles >6µm  |     | <b>4215</b>    | <br> |  |
| Particles >14µm | n   | <u> </u>       | <br> |  |
| ISO 4406:1999 ( | (c) | 21/19/15       | <br> |  |
| Silicon         | ppm | <b>1</b>       | <br> |  |
| Sodium          | ppm | 0              | <br> |  |
| Potassium       | ppm | 0              | <br> |  |
|                 |     |                |      |  |

## Diagnosis

Oil and filter change at the time of sampling has been noted. No corrective action is recommended at this time. Resample at the next service interval to monitor.All component wear rates are normal. There is a high amount of particulates present in the oil. The oil viscosity is higher than normal. The AN level is acceptable for this fluid.