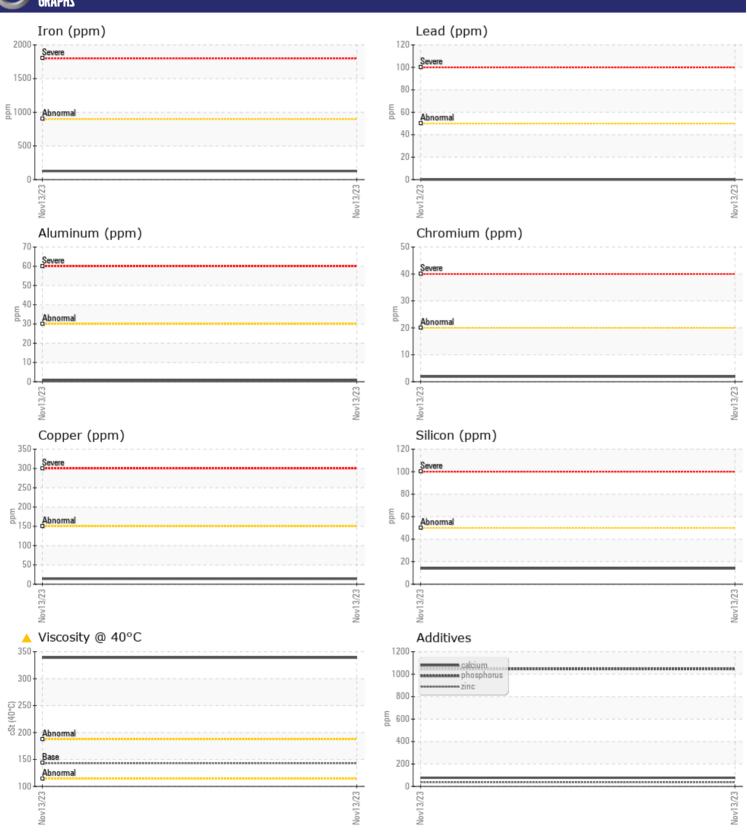

## CONSTRUCTION EQUIPMENT SWA406884 VOLVO A25G 740304 - REAR AXLE

Sample No: VCP433811

Oil Type: GEAR OIL SAE 80W90

**Job No:** SWA406884

| SAMPLE         | INFORMATIO | N             |      |  |
|----------------|------------|---------------|------|--|
| Sample Number  |            | VCP433811     | <br> |  |
| Sample Date    |            | 13 Nov 2023   | <br> |  |
| Machine Hours  |            | 10000         | <br> |  |
| Oil Hours      |            | 0             | <br> |  |
| Oil Changed    |            | N/A           | <br> |  |
| Sample Status  |            | ATTENTION     | <br> |  |
|                |            | ATTENTION     | <br> |  |
| VOLVO          |            |               |      |  |
| OIL CON        | DITION     |               |      |  |
| Visc @ 40°C    | cSt        | <u></u> ▲ 339 | <br> |  |
|                |            |               |      |  |
| VOLVO          | IINATION   |               |      |  |
| _              |            |               |      |  |
| Water          | %          | NEG           | <br> |  |
| Silicon        | ppm        | <b>1</b> 4    | <br> |  |
| Sodium         | ppm        | <b>1</b>      | <br> |  |
| Potassium      | ppm        | <b>■</b> 0    | <br> |  |
| VOLVO          |            |               |      |  |
| WEAR M         | IFTAI S    |               |      |  |
| Iron           |            | <b>□</b> 126  | <br> |  |
|                | ppm        | <b>126</b>    | <br> |  |
| Copper<br>Lead | ppm        | <b>0</b>      | <br> |  |
| Tin            | ppm        | <b>0</b>      | <br> |  |
| Aluminum       | ppm        | <b>■</b> <1   | <br> |  |
| Chromium       | ppm        | <b>2</b>      |      |  |
| Molybdenum     | ppm        | <b>0</b>      | <br> |  |
| Nickel         | ppm        |               |      |  |
| Titanium       | ppm        | ■<1<br><1     | <br> |  |
| Silver         | ppm        | 0             |      |  |
|                | ppm        |               | <br> |  |
| Manganese      | ppm        | 2             |      |  |
| Vanadium       | ppm        | 0             | <br> |  |
| VOLVO          |            |               |      |  |
| <b>ADDITIV</b> | ES         |               |      |  |
| Calcium        | ppm        | <b>77</b>     | <br> |  |
| Magnesium      | ppm        | <b>-</b> <1   | <br> |  |
| Zinc           | ppm        | <b>37</b>     | <br> |  |
| Phosphorus     | ppm        | <b>■</b> 1046 | <br> |  |
| Barium         | ppm        | <b>0</b>      | <br> |  |
| Boron          | ppm        | <b>194</b>    | <br> |  |
| 201011         | PPIII      |               |      |  |

## Diagnosis

No corrective action is recommended at this time. Resample at the next service interval to monitor.All component wear rates are normal. The wear metal levels do not reflect the reported failure. There is no indication of any contamination in the oil. The oil viscosity is higher than normal. Confirm oil type.