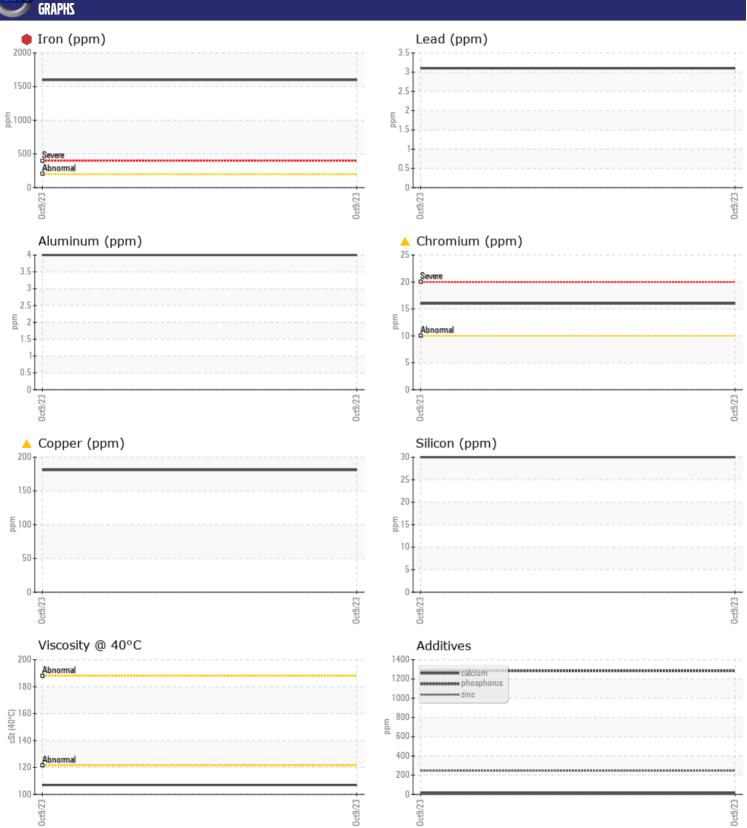

## CONSTRUCTION EQUIPMENT 467 HAMM 0914 - DRUM GEARBOX

Sample No: VCP413812

Oil Type: DRYDENE 80W90

**Job No:** 467

| SAMPLE        | INFORMATION |             |  |  |  |
|---------------|-------------|-------------|--|--|--|
| Sample Number |             | VCP413812   |  |  |  |
| Sample Date   |             | 09 Oct 2023 |  |  |  |
| Machine Hours |             | 2312        |  |  |  |
|               |             | 500         |  |  |  |
| Oil Changed   |             |             |  |  |  |
| Oil Changed   |             | Changed     |  |  |  |
| Sample Status |             | SEVERE      |  |  |  |
| VOLVO         |             |             |  |  |  |
| OIL CONDITION |             |             |  |  |  |
| Visc @ 40°C   | cSt         | 107         |  |  |  |
|               |             |             |  |  |  |
| VOLVO         | MATION      |             |  |  |  |
| CONTAM        | MATIUN      |             |  |  |  |
| Water         | %           | NEG         |  |  |  |
| Silicon       | ppm         | 30          |  |  |  |
| Sodium        | ppm         | <b>6</b>    |  |  |  |
| Potassium     | ppm         | <b>2</b>    |  |  |  |
|               |             |             |  |  |  |
| WEAR MI       | TAIC        |             |  |  |  |
| _             |             |             |  |  |  |
| Iron          | ppm         | 1599        |  |  |  |
| Copper        | ppm         | <u> 181</u> |  |  |  |
| Lead          | ppm         | 3           |  |  |  |
| Tin           | ppm         | <1          |  |  |  |
| Aluminum      | ppm         | 4           |  |  |  |
| Chromium      | ppm         | <u> </u>    |  |  |  |
| Molybdenum    | ppm         | 0           |  |  |  |
| Nickel        | ppm         | <b>■</b> 2  |  |  |  |
| Titanium      | ppm         | 3           |  |  |  |
| Silver        | ppm         | 0           |  |  |  |
| Manganese     | ppm         | 9           |  |  |  |
| Vanadium      | ppm         | <1          |  |  |  |
|               |             |             |  |  |  |
| ADDITIVI      | 77          |             |  |  |  |
|               |             | 14          |  |  |  |
| Calcium       | ppm         |             |  |  |  |
| Magnesium     | ppm         | 4           |  |  |  |
| Zinc          | ppm         | 245         |  |  |  |
| Phosphorus    | ppm         | 1282        |  |  |  |
| Barium        | ppm         | 4           |  |  |  |
| Boron         | ppm         | 40          |  |  |  |

## Diagnosis

The oil change at the time of sampling has been noted. We advise that you inspect for the source(s) of wear. We recommend an early resample to monitor this condition. Bearing and/or gear wear is indicated. There is no indication of any contamination in the oil. The oil is no longer serviceable as a result of the abnormal and/or severe wear.