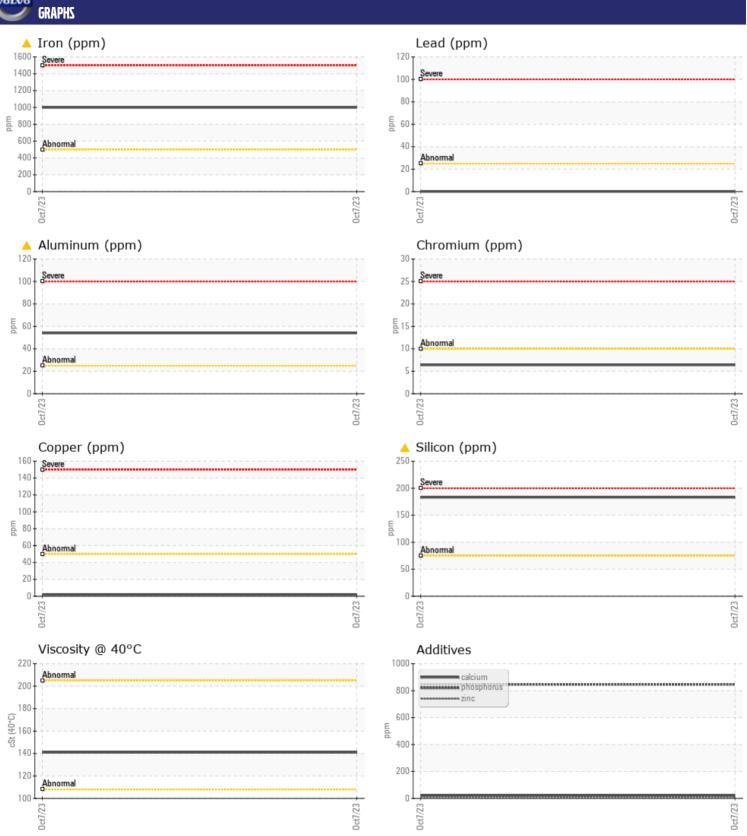

## CONSTRUCTION EQUIPMENT 367 HITACHI 9405 10 - FRONT RIGHT FINAL DRIVE

Sample No: VCP426349

Oil Type: DRYDENE 80W90

**Job No:** 367

| VCP426349 07 Oct 2023 6420 1000 Changed ABNORMAL    |                                                        |                                                           |                                                                       |
|-----------------------------------------------------|--------------------------------------------------------|-----------------------------------------------------------|-----------------------------------------------------------------------|
| VCP426349<br>07 Oct 2023<br>6420<br>1000<br>Changed |                                                        |                                                           |                                                                       |
| 07 Oct 2023<br>6420<br>1000<br>Changed              |                                                        |                                                           |                                                                       |
| 6420<br>1000<br>Changed                             |                                                        |                                                           |                                                                       |
| 1000<br>Changed                                     |                                                        |                                                           |                                                                       |
| Changed                                             |                                                        |                                                           |                                                                       |
|                                                     |                                                        |                                                           |                                                                       |
| ABNORWAL                                            |                                                        |                                                           |                                                                       |
|                                                     |                                                        |                                                           |                                                                       |
|                                                     |                                                        |                                                           |                                                                       |
|                                                     |                                                        |                                                           |                                                                       |
| <b>141</b>                                          |                                                        |                                                           |                                                                       |
|                                                     |                                                        |                                                           |                                                                       |
|                                                     |                                                        |                                                           |                                                                       |
|                                                     |                                                        |                                                           |                                                                       |
|                                                     |                                                        |                                                           |                                                                       |
| <u> </u>                                            |                                                        |                                                           |                                                                       |
| <b>■</b> 7                                          |                                                        |                                                           |                                                                       |
| ■8                                                  |                                                        |                                                           |                                                                       |
|                                                     |                                                        |                                                           |                                                                       |
|                                                     |                                                        |                                                           |                                                                       |
| A 000                                               |                                                        |                                                           |                                                                       |
|                                                     |                                                        |                                                           |                                                                       |
| _                                                   |                                                        |                                                           |                                                                       |
|                                                     |                                                        |                                                           |                                                                       |
|                                                     |                                                        |                                                           |                                                                       |
|                                                     |                                                        |                                                           |                                                                       |
|                                                     |                                                        |                                                           |                                                                       |
|                                                     |                                                        |                                                           |                                                                       |
| _                                                   |                                                        |                                                           |                                                                       |
|                                                     |                                                        |                                                           |                                                                       |
|                                                     |                                                        |                                                           |                                                                       |
|                                                     |                                                        |                                                           |                                                                       |
| <1                                                  |                                                        |                                                           |                                                                       |
|                                                     |                                                        |                                                           |                                                                       |
|                                                     |                                                        |                                                           |                                                                       |
| 21                                                  |                                                        |                                                           |                                                                       |
|                                                     |                                                        |                                                           |                                                                       |
|                                                     |                                                        |                                                           |                                                                       |
|                                                     |                                                        |                                                           |                                                                       |
|                                                     |                                                        |                                                           |                                                                       |
|                                                     |                                                        |                                                           |                                                                       |
|                                                     | ■ 8  ■ 999 ■ 2 ■ 0 ■ 0 ■ 54 ■ 6 ■ 0 ■ 2 ■ 5 ■ 0 9 ■ <1 | 183  7  8  999  0  0  54  0  2  5  0  9  <1  9  6  846  0 | ▲ 183   □ 7   □ 8   □ 0   □ 0   □ 0   ▲ 54   □ 6   0   5   0   9   <1 |

## Diagnosis

We advise that you check all areas where dirt can enter the system. The oil change at the time of sampling has been noted. Resample at the next service interval to monitor.All component wear rates are normal. Elemental levels of silicon (Si) and aluminum (Al) indicate aluminasilicate (coarse dirt) ingress. The condition of the oil is acceptable for the time in service.