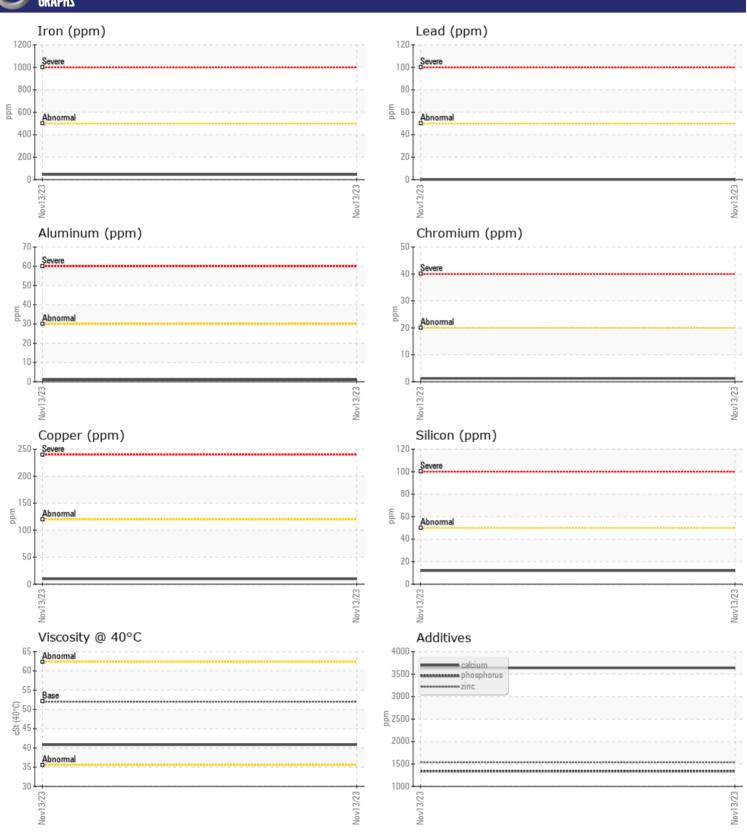

# CONSTRUCTION EQUIPMENT VOLVO L180H 5717 - REAR AXLE

Sample No: VCP376058

Oil Type: VOLVO WET BRAKE TRANSAXLE OIL

Job No:

| VOLVO          |             |             |      |  |
|----------------|-------------|-------------|------|--|
| SAMPLE         | INFORMATION |             |      |  |
| Sample Number  | -           | VCP376058   | <br> |  |
| Sample Date    |             | 13 Nov 2023 | <br> |  |
| Machine Hours  |             | 1568        | <br> |  |
| Oil Hours      |             | 0           | <br> |  |
| Oil Changed    |             | Changed     | <br> |  |
| Sample Status  |             | NORMAL      | <br> |  |
|                |             |             |      |  |
| VOLVO          | NITION      |             |      |  |
| OIL COND       | IIIION      |             |      |  |
| Visc @ 40°C    | cSt         | <b>40.8</b> | <br> |  |
| VOLVO          |             |             |      |  |
| CONTAM         | ΙΝΔΤΙΩΝ     |             |      |  |
|                |             | NEC         |      |  |
| Water          | %           | NEG         | <br> |  |
| Silicon        | ppm         | <b>12</b>   | <br> |  |
| Sodium         | ppm         | <b>4</b>    | <br> |  |
| Potassium      | ppm         | <b>2</b>    | <br> |  |
| VOLVO          |             |             |      |  |
| WEAR M         | ETALS       |             |      |  |
| Iron           | ppm         | <b>1</b> 45 | <br> |  |
| Copper         | ppm         | <b>10</b>   | <br> |  |
| Lead           | ppm         | ■0          | <br> |  |
| Tin            | ppm         | <b>0</b>    | <br> |  |
| Aluminum       | ppm         | <b>1</b>    | <br> |  |
| Chromium       | ppm         | 1           | <br> |  |
| Molybdenum     | ppm         | <b>0</b>    | <br> |  |
| Nickel         | ppm         | <b>■</b> <1 | <br> |  |
| Titanium       | ppm         | 0           | <br> |  |
| Silver         | ppm         | 0           | <br> |  |
| Manganese      | ppm         | <b>■</b> 2  | <br> |  |
| Vanadium       |             | 0           | <br> |  |
| Variacium      | ppm         | U           | <br> |  |
| VOLVO          |             |             |      |  |
| <b>ADDITIV</b> | 2:          |             |      |  |
| Calcium        | ppm         | ■3638       | <br> |  |
| Magnesium      | ppm         | <b>10</b>   | <br> |  |
| Zinc           | ppm         | ■1538       | <br> |  |
| Phosphorus     | ppm         | <b>1339</b> | <br> |  |
| Barium         | ppm         | ■0          | <br> |  |
| Boron          | ppm         | <b>127</b>  | <br> |  |
|                | 1-1         |             |      |  |

## Diagnosis

Resample at the next service interval to monitor. All component wear rates are normal. There is no indication of any contamination in the fluid. The condition of the fluid is acceptable for the time in service.