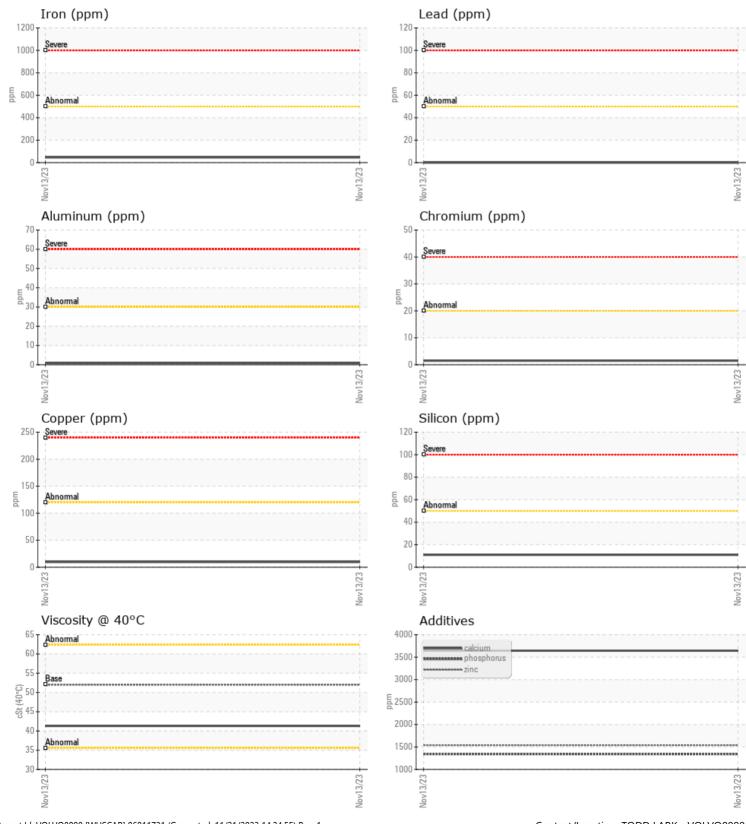

### VOLVO WET BRAKE TRANSAXLE OIL

Job No:

|               | E INFORMATION | N            | <br> |  |
|---------------|---------------|--------------|------|--|
| Sample Number |               | VCP433543    | <br> |  |
| Sample Date   |               | 13 Nov 2023  | <br> |  |
| Machine Hours |               | 1568         | <br> |  |
| Oil Hours     |               | 0            | <br> |  |
| Oil Changed   |               | Changed      | <br> |  |
| Sample Status |               | NORMAL       | <br> |  |
| Sample Status |               | NORMAL       |      |  |
| VOLVO         |               |              |      |  |
| VIL CON       | DITION        |              |      |  |
| Visc @ 40°C   | cSt           | <b>41.3</b>  | <br> |  |
|               |               |              |      |  |
| TONTAN        |               |              |      |  |
|               | MINATION      |              |      |  |
| Water         | %             | NEG          | <br> |  |
| Silicon       | ppm           | <b>11</b>    | <br> |  |
| Sodium        | ppm           | ■4           | <br> |  |
| Potassium     | ppm           | 2            | <br> |  |
|               |               |              |      |  |
| WEAR N        | METALS        |              |      |  |
| Iron          | ppm           | 47           | <br> |  |
| Copper        | ppm           | <b>10</b>    | <br> |  |
| Lead          | ppm           | 0            | <br> |  |
| Tin           | ppm           | 0            | <br> |  |
| Aluminum      | ppm           | ■<1          | <br> |  |
| Chromium      | ppm           | 2            | <br> |  |
| Molybdenum    | ppm           | <b>  </b> <1 | <br> |  |
| Nickel        | ppm           | <b>□</b> <1  | <br> |  |
| Titanium      | ppm           | 0            | <br> |  |
| Silver        | ppm           | 0            | <br> |  |
| Manganese     | ppm           | 3            | <br> |  |
| Vanadium      | ppm           | 0            | <br> |  |
|               |               |              |      |  |
|               |               |              |      |  |
|               | 123           |              |      |  |
| Calcium       | ppm           | 3645         | <br> |  |
| Magnesium     | ppm           | <b>10</b>    | <br> |  |
| Zinc          | ppm           | <b>1539</b>  | <br> |  |
| Phosphorus    | ppm           | 1343         | <br> |  |
| Barium        | ppm           | 0            | <br> |  |
| Boron         | ppm           | <b>128</b>   | <br> |  |
|               |               |              |      |  |

# Diagnosis

Resample at the next service interval to monitor.All component wear rates are normal. There is no indication of any contamination in the fluid. The condition of the fluid is acceptable for the time in service.