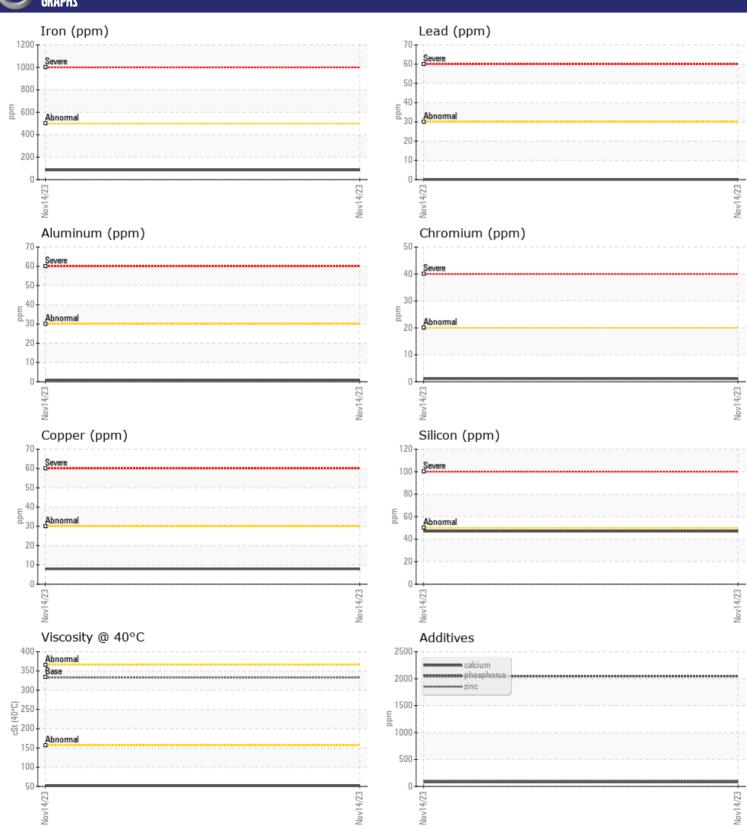

# CONSTRUCTION EQUIPMENT VOLVO A45G 353591 - DROP BOX

Sample No: VCP434316

Oil Type: VOLVO PREMIUM GEAR OIL 85W-140 GL-5

Job No:

| VOINO CUMDIL  | INFORMATION  |               |      |   |
|---------------|--------------|---------------|------|---|
|               | INI UNMATION |               |      | _ |
| Sample Number |              | VCP434316     | <br> |   |
| Sample Date   |              | 14 Nov 2023   | <br> |   |
| Machine Hours |              | 1099          | <br> |   |
| Oil Hours     |              | 0             | <br> |   |
| Oil Changed   |              | Changed       | <br> |   |
| Sample Status |              | NORMAL        | <br> |   |
|               |              |               |      |   |
| OIL COND      | DITION       |               |      |   |
| Visc @ 40°C   | cSt          | <b>■ 52.1</b> | <br> |   |
| VOLVO         |              |               |      |   |
| CONTAM        | INATION      |               |      |   |
|               |              | NEC           |      |   |
| Water         | %            | NEG           | <br> |   |
| Silicon       | ppm          | <b>47</b>     | <br> |   |
| Sodium        | ppm          | <b>10</b>     | <br> |   |
| Potassium     | ppm          | <b>■</b> 3    | <br> |   |
| VOLVO         |              |               |      |   |
| WEAR M        | ETALS        |               |      |   |
| Iron          | ppm          | ■85           | <br> |   |
| Copper        | ppm          | ■8            | <br> |   |
| Lead          | ppm          | <b>■</b> 0    | <br> |   |
| Tin           | ppm          | <b>■</b> 0    | <br> |   |
| Aluminum      | ppm          | <b>■&lt;1</b> | <br> |   |
| Chromium      | ppm          | <b>1</b>      | <br> |   |
| Molybdenum    | ppm          | <b>7</b>      | <br> |   |
| Nickel        | ppm          | <b>■&lt;1</b> | <br> |   |
| Titanium      | ppm          | 0             | <br> |   |
| Silver        | ppm          | <1            | <br> |   |
| Manganese     | ppm          | <b>2</b>      | <br> |   |
| Vanadium      | ppm          | 0             | <br> |   |
|               |              |               |      |   |
| ADDITIV       | ES           |               |      |   |
| Calcium       | ppm          | ■80           | <br> |   |
| Magnesium     | ppm          | <b>6</b>      | <br> |   |
| Zinc          | ppm          | <b>■99</b>    | <br> |   |
| Phosphorus    | ppm          | 2046          | <br> |   |
| Barium        | ppm          | <b>■</b> 0    | <br> |   |
| Boron         | ppm          | <b>105</b>    | <br> |   |
|               |              | _             |      |   |

## Diagnosis

Resample at the next service interval to monitor. All component wear rates are normal. There is no indication of any contamination in the oil. The condition of the oil is acceptable for the time in service.