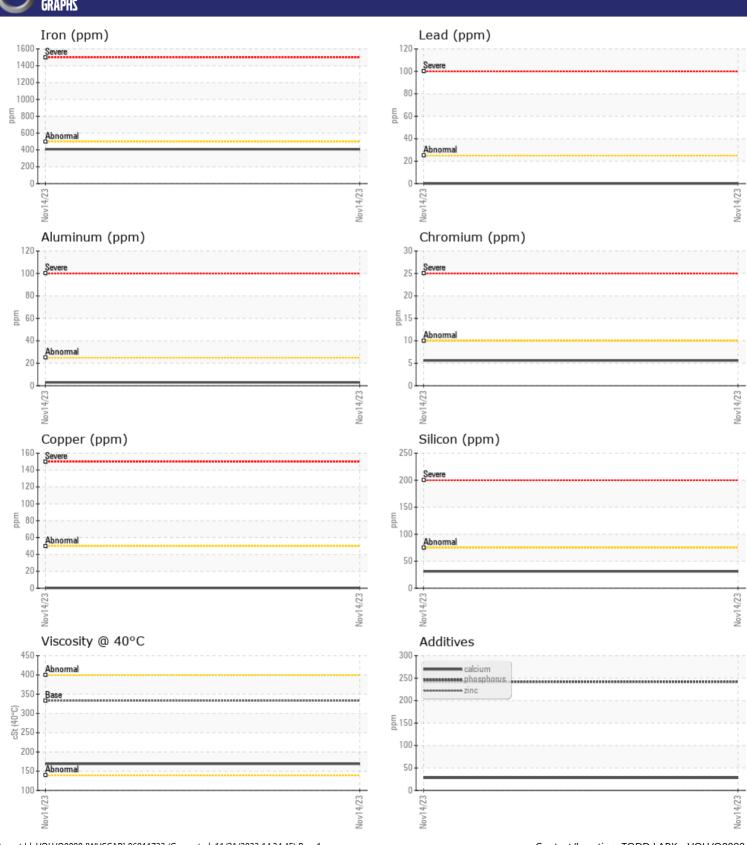

## CONSTRUCTION EQUIPMENT VOLVO EC750EL 314205 - RIGHT FINAL DRIVE

Sample No: VCP434312

Oil Type: VOLVO PREMIUM GEAR OIL 85W-140 GL-5

Job No:

| CAMPI F       | INFORMATION  |               |      |  |
|---------------|--------------|---------------|------|--|
|               | INI ONPATION | VCD424242     | <br> |  |
| Sample Number |              | VCP434312     | <br> |  |
| Sample Date   |              | 14 Nov 2023   | <br> |  |
| Machine Hours |              | 1470          | <br> |  |
| Oil Hours     |              | 0             | <br> |  |
| Oil Changed   |              | Not Changd    | <br> |  |
| Sample Status |              | NORMAL        | <br> |  |
| VOLVO         |              |               |      |  |
| OIL CONI      | DITION       |               |      |  |
| Visc @ 40°C   | cSt          | <b>169</b>    | <br> |  |
| VI3C @ 40 C   | CSt          | <b>103</b>    |      |  |
| VOLVO         |              |               |      |  |
| CONTAM        | INATION      |               |      |  |
| Water         | %            | NEG           | <br> |  |
| Silicon       | ppm          | ■31           | <br> |  |
| Sodium        | ppm          | <b>1</b>      | <br> |  |
| Potassium     | ppm          | <b>■</b> <1   | <br> |  |
|               |              |               |      |  |
| VOLVO         | IFTAL C      |               |      |  |
| WEAR M        | IF I ALS     |               |      |  |
| Iron          | ppm          | <b>408</b>    | <br> |  |
| Copper        | ppm          | <b>■&lt;1</b> | <br> |  |
| Lead          | ppm          | <b>0</b>      | <br> |  |
| Tin           | ppm          | ■0            | <br> |  |
| Aluminum      | ppm          | <b>■</b> 3    | <br> |  |
| Chromium      | ppm          | <b>6</b>      | <br> |  |
| Molybdenum    | ppm          | <b>0</b>      | <br> |  |
| Nickel        | ppm          | <b>1</b>      | <br> |  |
| Titanium      | ppm          | <1            | <br> |  |
| Silver        | ppm          | 0             | <br> |  |
| Manganese     | ppm          | <b>5</b>      | <br> |  |
| Vanadium      | ppm          | 0             | <br> |  |
|               |              |               |      |  |
| VOLVO         | rc           |               | <br> |  |
| ADDITIV       | F7           |               | <br> |  |
| Calcium       | ppm          | <b>■28</b>    | <br> |  |
| Magnesium     | ppm          | <b>2</b>      | <br> |  |
| Zinc          | ppm          | <b>0</b>      | <br> |  |
| Phosphorus    | ppm          | <b>242</b>    | <br> |  |
| Barium        |              |               |      |  |
| Darium        | ppm          | <b>6</b>      | <br> |  |

### Diagnosis

Resample at the next service interval to monitor. All component wear rates are normal. There is no indication of any contamination in the fluid. The condition of the fluid is acceptable for the time in service.