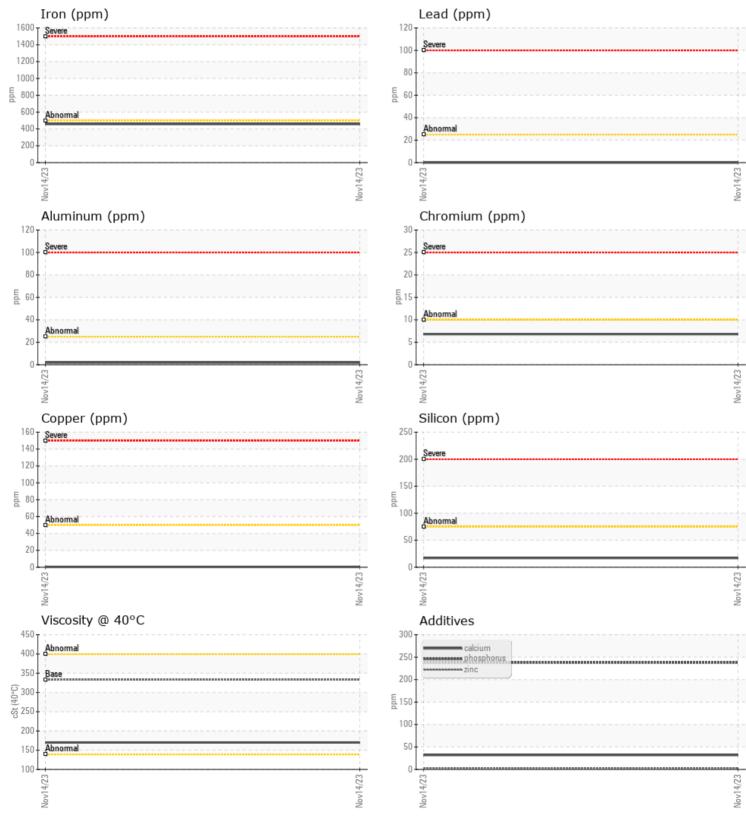

## VOLVO PREMIUM GEAR OIL 85W-140 GL-5

Job No:

Boron

ppm

| SAMPLE        | INFORMATION |             |      |                            |
|---------------|-------------|-------------|------|----------------------------|
| Sample Number |             | VCP434320   | <br> |                            |
| Sample Date   |             | 14 Nov 2023 | <br> | <br>ALTA EQU               |
| Machine Hours |             | 1470        | <br> | <br>5151 DR N              |
| Oil Hours     |             | 0           | <br> | <br>FORT MYE               |
| Oil Changed   |             | Not Changd  | <br> | <br>US 33905               |
| Sample Status |             | NORMAL      | <br> | <br>Contact: TO            |
|               |             |             |      | tlark@altae                |
| OIL CON       | DITION      |             |      | T:<br>F: (239)481          |
| Visc @ 40°C   | cSt         | <b>170</b>  | <br> | <br>1. (239)401            |
| $\square$     |             |             |      | — Diagnor                  |
| CONTAN        | AINATION    |             |      | Diagnos                    |
| Water         | %           | NEG         | <br> | <br>Resample               |
| Silicon       | ppm         | ■ 17        | <br> | <br>to monito<br>are norma |
| Sodium        |             | 2           | <br> | <br>any conta              |
| Potassium     | ppm<br>ppm  | <b>1</b>    | <br> | <br>condition              |
| Potassium     | ррш         |             | <br> | <br>for the tir            |
| VOLVO         | 457 AL C    |             |      |                            |
| WEAR N        | AFIALS      |             |      |                            |
| Iron          | ppm         | 458         | <br> |                            |
| Copper        | ppm         | <b>□</b> <1 | <br> |                            |
| Lead          | ppm         | 0           | <br> |                            |
| Tin           | ppm         | 0           | <br> |                            |
| Aluminum      | ppm         | 2           | <br> |                            |
| Chromium      | ppm         | 7           | <br> |                            |
| Molybdenum    | ppm         | 0           | <br> |                            |
| Nickel        | ppm         | 2           | <br> |                            |
| Titanium      | ppm         | <1          | <br> |                            |
| Silver        | ppm         | 0           | <br> |                            |
| Manganese     | ppm         | 6           | <br> |                            |
| Vanadium      | ppm         | <1          | <br> |                            |
|               |             |             |      |                            |
|               | /ES         |             |      |                            |
| Calcium       | ppm         | 32          | <br> |                            |
| Magnesium     | ppm         | <b>4</b>    | <br> |                            |
| Zinc          | ppm         | 2           | <br> |                            |
| Phosphorus    | ppm         | 238         | <br> |                            |
| Barium        | ppm         | 8           | <br> |                            |
| D             | l= l=       |             |      |                            |