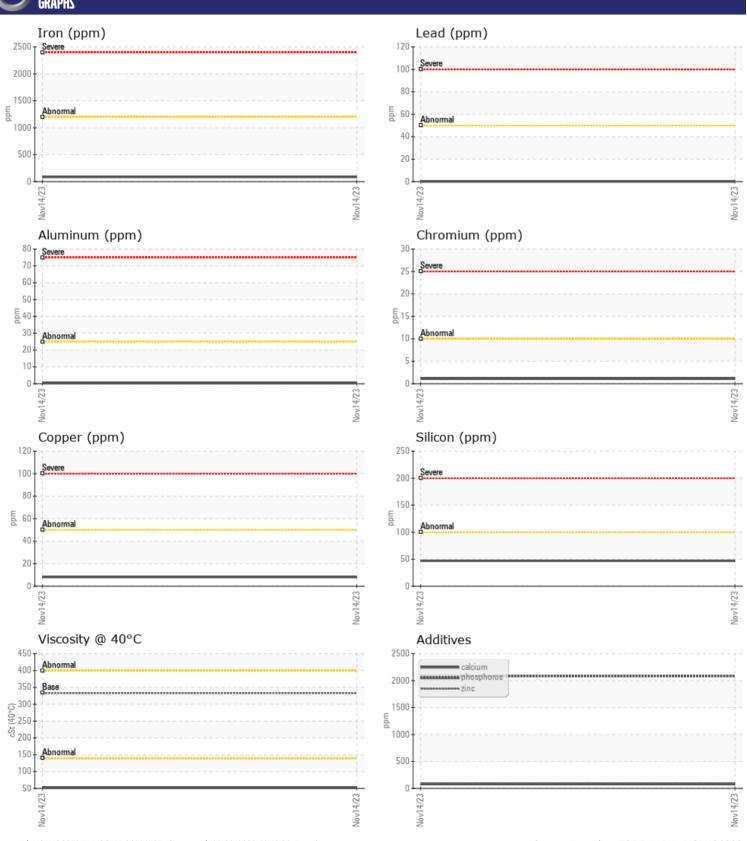

## CONSTRUCTION EQUIPMENT VOLVO EC750EL 314205 - RIGHT SWING DRIVE

Sample No: VCP434297

Oil Type: VOLVO PREMIUM GEAR OIL 85W-140 GL-5

Job No:

| VOLVO         | INFORMATIO | V           |              |  |
|---------------|------------|-------------|--------------|--|
|               | INFORMATIO |             |              |  |
| Sample Number |            | VCP434297   | <br>         |  |
| Sample Date   |            | 14 Nov 2023 | <br>         |  |
| Machine Hours |            | 1470        | <br>         |  |
| Oil Hours     |            | 0           | <br>         |  |
| Oil Changed   |            | Changed     | <br>         |  |
| Sample Status |            | NORMAL      | <br>         |  |
|               |            |             |              |  |
| OIL CON       | NITION     |             |              |  |
|               |            |             | <br><u>.</u> |  |
| Visc @ 40°C   | cSt        | <b>52.1</b> | <br>         |  |
| VOLVO         |            |             |              |  |
| CONTAN        | MINATION   |             |              |  |
| Water         | %          | NEG         | <br>         |  |
| Silicon       | ppm        | ■47         | <br>         |  |
| Sodium        | ppm        | <b>■</b> 10 | <br>         |  |
| Potassium     |            | ■3          | <br>         |  |
| Fotassium     | ppm        |             |              |  |
| VOLVO         |            |             |              |  |
| WEAR M        | METALS     |             |              |  |
| Iron          | ppm        | ■86         | <br>         |  |
| Copper        | ppm        | <b>■8</b>   | <br>         |  |
| Lead          | ppm        | <b>0</b>    | <br>         |  |
| Tin           | ppm        | <b>■</b> 0  | <br>         |  |
| Aluminum      | ppm        | <1          | <br>         |  |
| Chromium      | ppm        | 1           | <br>         |  |
| Molybdenum    | ppm        |             | <br>         |  |
| Nickel        | ppm        | _<br><1     | <br>         |  |
| Titanium      | ppm        | 0           | <br>         |  |
| Silver        | ppm        | 0           | <br>         |  |
| Manganese     | ppm        | <b>2</b>    | <br>         |  |
| Vanadium      | ppm        | 0           | <br>         |  |
|               | Ph.        |             |              |  |
| VOLVO         | IFC        |             | <br>         |  |
| ADDITIV       | EZ         |             |              |  |
| Calcium       | ppm        | <b>■78</b>  | <br>         |  |
| Magnesium     | ppm        | ■5          | <br>         |  |
| Zinc          | ppm        | <b>■</b> 96 | <br>         |  |
| Phosphorus    | ppm        | 2086        | <br>         |  |
| Barium        | ppm        | ■0          | <br>         |  |
| Boron         | ppm        | <b>106</b>  | <br>         |  |
|               |            |             |              |  |

### Diagnosis

Resample at the next service interval to monitor. All component wear rates are normal. There is no indication of any contamination in the oil. The condition of the oil is acceptable for the time in service.