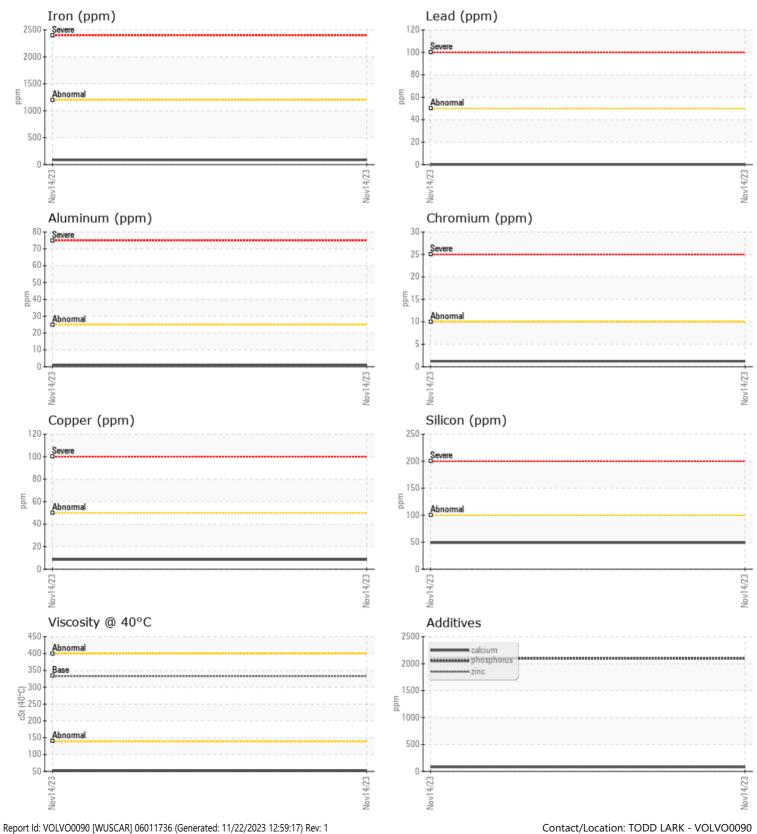

## **CONSTRUCTION EQUIPMENT**

GRAPHS

VOLVO

### VOLVO PREMIUM GEAR OIL 85W-140 GL-5

Job No:

| CANDLE         |               |             | <br> | <br>2                 |
|----------------|---------------|-------------|------|-----------------------|
|                | E INFORMATION |             |      |                       |
| Sample Number  |               | VCP434303   | <br> | <br>                  |
| Sample Date    |               | 14 Nov 2023 | <br> |                       |
| Machine Hours  |               | 1470        | <br> | <br>5151 D            |
| Oil Hours      |               | 0           | <br> | <br>FORT M            |
| Oil Changed    |               | Changed     | <br> | <br>US 339            |
| Sample Status  |               | NORMAL      | <br> | <br>Contac            |
| VOLVO          |               |             |      | tlark@a<br>T:         |
| VIL CON        | IDITION       |             |      | F: (239)              |
| Visc @ 40°C    | cSt           | 51.4        | <br> | <br>F. (239)          |
|                |               |             |      |                       |
| VOLVO          |               |             |      | Diagi                 |
|                | MINATION      |             |      | Resam                 |
| Water          | %             | NEG         | <br> | <br>to mo             |
| Silicon        | ppm           | <b>49</b>   | <br> | <br>are no            |
| Sodium         | ppm           | <b>1</b> 0  | <br> | <br>any co            |
| Potassium      | ppm           | 2           | <br> | <br>condit<br>the tin |
|                |               |             |      |                       |
| WEAR N         | MFTAI S       |             |      |                       |
|                |               |             | <br> |                       |
| Iron           | ppm           | 87          | <br> |                       |
| Copper<br>Lead | ppm           | 8           | <br> |                       |
| Tin            | ppm           | <b>0</b>    | <br> |                       |
| Aluminum       | ppm           | <b>■</b> <1 | <br> |                       |
| Chromium       | ppm           | <b>1</b>    | <br> |                       |
| Molybdenum     | ppm           |             | <br> |                       |
| Nickel         | ppm           | 8           | <br> |                       |
| Titanium       | ppm           | □ <1<br>0   | <br> |                       |
| Silver         | ppm           | 0           |      |                       |
|                | ppm           |             | <br> |                       |
| Manganese      | ppm           | 2<br>0      | <br> |                       |
| Vanadium       | ppm           | U           | <br> |                       |
| VOLVO          |               |             | <br> |                       |
| ADDITIN        | VES           |             |      |                       |
| Calcium        | ppm           | 80          | <br> |                       |
| Magnesium      | ppm           | 5           | <br> |                       |
| Zinc           | ppm           | 97          | <br> |                       |
| Phosphorus     | ppm           | 2097        | <br> |                       |
|                |               | 0           | <br> |                       |
| Barium         | ppm           |             |      |                       |