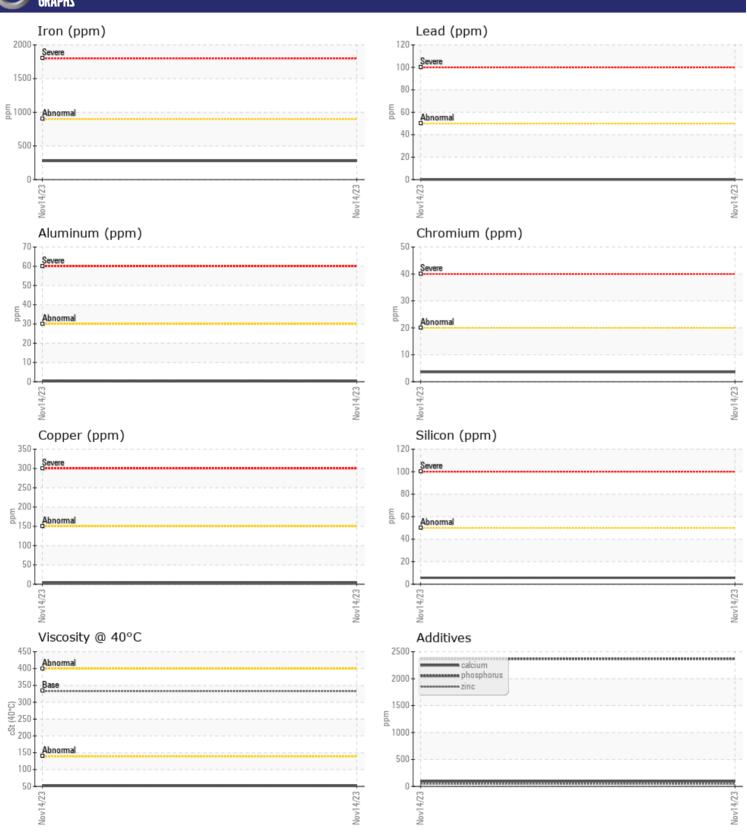

# CONSTRUCTION EQUIPMENT VOLVO A45G 353591 - BOGIE/CENTER AXLE

Sample No: VCP434305

Oil Type: VOLVO PREMIUM GEAR OIL 85W-140 GL-5

Job No:

| CAMPI F       | INFORMATION     |               |      |  |
|---------------|-----------------|---------------|------|--|
|               | . IIII OMPATIOI |               | <br> |  |
| Sample Number |                 | VCP434305     | <br> |  |
| Sample Date   |                 | 14 Nov 2023   | <br> |  |
| Machine Hours |                 | 1099          | <br> |  |
| Oil Hours     |                 | 0             | <br> |  |
| Oil Changed   |                 | Changed       | <br> |  |
| Sample Status |                 | NORMAL        | <br> |  |
| VOLVO         |                 |               |      |  |
| OIL CON       | DITION          |               |      |  |
| Visc @ 40°C   | cSt             | <b>52.0</b>   | <br> |  |
| VISC @ 40 C   | CSt             | <b>32.0</b>   | <br> |  |
| VOLVO         |                 |               |      |  |
| CONTAN        | INATION         |               |      |  |
| Water         | %               | NEG           | <br> |  |
| Silicon       | ppm             | <b>6</b>      | <br> |  |
| Sodium        | ppm             | <b>2</b>      | <br> |  |
| Potassium     | ppm             | <u></u> 3     | <br> |  |
|               | 1.1.            |               |      |  |
| VOLVO         | AETAL C         |               |      |  |
| WEAR N        | 1ETALS          |               |      |  |
| Iron          | ppm             | <b>277</b>    | <br> |  |
| Copper        | ppm             | <b>4</b>      | <br> |  |
| Lead          | ppm             | <b>0</b>      | <br> |  |
| Tin           | ppm             | <b>□</b> 0    | <br> |  |
| Aluminum      | ppm             | <b>■&lt;1</b> | <br> |  |
| Chromium      | ppm             | <b>4</b>      | <br> |  |
| Molybdenum    | ppm             | ■8            | <br> |  |
| Nickel        | ppm             | <b>■&lt;1</b> | <br> |  |
| Titanium      | ppm             | 0             | <br> |  |
| Silver        | ppm             | 0             | <br> |  |
| Manganese     | ppm             | <b>12</b>     | <br> |  |
| Vanadium      | ppm             | 0             | <br> |  |
|               |                 |               |      |  |
| VOLVO         | IFC             |               | <br> |  |
| ADDITIV       | E2              |               |      |  |
| Calcium       | ppm             | <b>9</b> 4    | <br> |  |
| Magnesium     | ppm             | <b>■&lt;1</b> | <br> |  |
| Zinc          | ppm             | <b>48</b>     | <br> |  |
| Phosphorus    | ppm             | <b>2369</b>   | <br> |  |
| Barium        | ppm             | <b>0</b>      | <br> |  |
| Boron         | ppm             | <b>179</b>    | <br> |  |

## Diagnosis

Resample at the next service interval to monitor. All component wear rates are normal. There is no indication of any contamination in the oil. The condition of the oil is acceptable for the time in service.