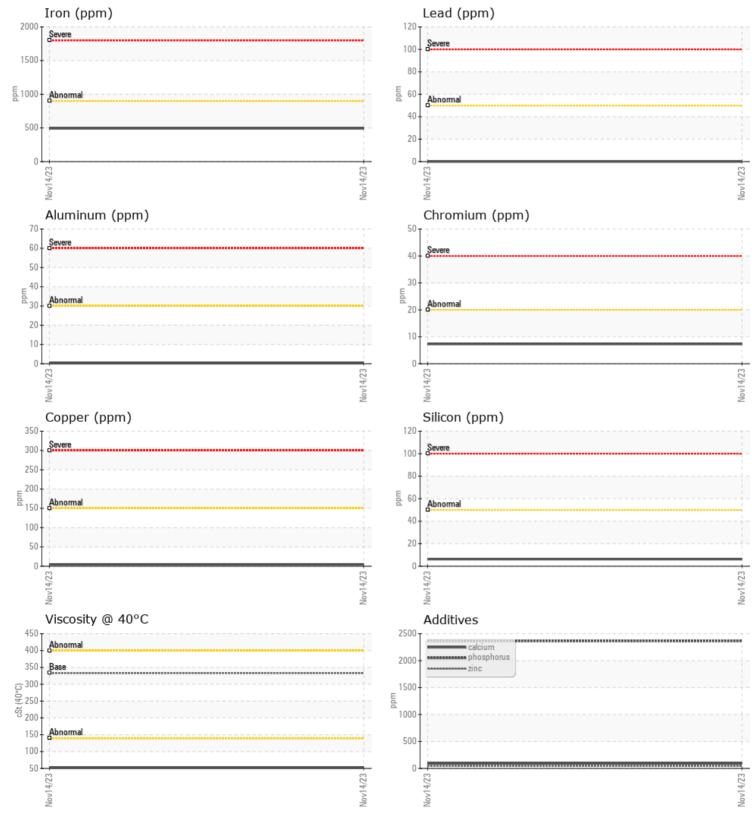

### VOLVO PREMIUM GEAR OIL 85W-140 GL-5

Job No:

| CAMPL         |               |             |      |   |                      |
|---------------|---------------|-------------|------|---|----------------------|
|               | E INFORMATION |             |      | - |                      |
| Sample Number |               | VCP434319   | <br> |   |                      |
| Sample Date   |               | 14 Nov 2023 | <br> |   |                      |
| Machine Hours |               | 1099        | <br> |   | 5151 DR MARTIN L     |
| Oil Hours     |               | 0           | <br> |   | FORT MYERS, FL       |
| Oil Changed   |               | Changed     | <br> |   | US 33905             |
| Sample Status |               | NORMAL      | <br> |   | Contact: TODD LAR    |
| VOLVO         |               |             |      |   | tlark@altaequipfl.co |
| OIL CON       | IDITION       |             |      |   | T:                   |
| Visc @ 40°C   | cSt           | 51.9        | <br> |   | F: (239)481-3302     |
|               |               |             |      |   |                      |
| VOLVO         |               |             |      |   | Diagnosis            |
|               | MINATION      |             | <br> |   | Resample at the ne   |
| Water         | %             | NEG         | <br> |   | to monitor.All com   |
| Silicon       | ppm           | 6           | <br> |   | are normal. There i  |
| Sodium        | ppm           | 2           | <br> |   | any contamination    |
| Potassium     | ppm           | 3           | <br> |   | condition of the oil |
|               |               |             |      |   | the time in service. |
| WEAR I        | METALS        |             |      |   |                      |
|               |               | = 402       |      |   |                      |
| Iron          | ppm           | <b>493</b>  | <br> |   |                      |
| Copper        | ppm           | 5           | <br> |   |                      |
| Lead          | ppm           | 0           | <br> |   |                      |
| Tin           | ppm           | 0           | <br> |   |                      |
| Aluminum      | ppm           | <b>■</b> <1 | <br> |   |                      |
| Chromium      | ppm           | ■7          | <br> |   |                      |
| Molybdenum    | ppm           | <b>1</b> 0  | <br> |   |                      |
| Nickel        | ppm           | ∎1          | <br> |   |                      |
| Titanium      | ppm           | 0           | <br> |   |                      |
| Silver        | ppm           | 0           | <br> |   |                      |
| Manganese     | ppm           | <b>1</b> 6  | <br> |   |                      |
| Vanadium      | ppm           | 0           | <br> |   |                      |
| VOLVO         |               |             | <br> |   |                      |
| ADDITI        | VES           |             |      |   |                      |
| Calcium       | ppm           | 93          | <br> |   |                      |
| Magnesium     | ppm           | 2           | <br> |   |                      |
| Zinc          | ppm           | 44          | <br> |   |                      |
| Phosphorus    | ppm           | 2366        | <br> |   |                      |
| Barium        | ppm           | 0           | <br> |   |                      |
| Boron         | ppm           | 181         | <br> |   |                      |
| 201011        | ppin          |             |      |   |                      |