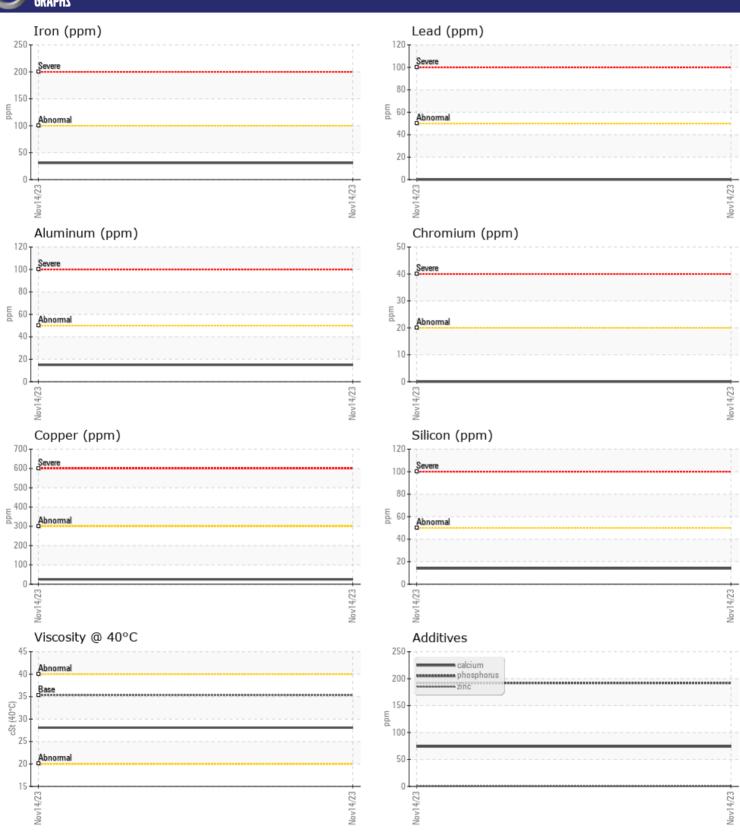

# CONSTRUCTION EQUIPMENT VOLVO A45G 353591 - TRANSMISSION

Sample No: VCP434307

Oil Type: VOLVO AUTOMATIC TRANSMISSION FLUID AT102

Job No:

| CAMPI F            | INFORMATION   |                  |      |  |
|--------------------|---------------|------------------|------|--|
| Sample Number      | INI ONIMATION | VCP434307        | <br> |  |
|                    |               |                  |      |  |
| Sample Date        |               | 14 Nov 2023      | <br> |  |
| Machine Hours      |               | 1099             | <br> |  |
| Oil Characad       |               | 0<br>Not Changed | <br> |  |
| Oil Changed        |               | Not Changd       | <br> |  |
| Sample Status      |               | NORMAL           | <br> |  |
| VOLVO              |               |                  |      |  |
| OIL COND           | DITION        |                  |      |  |
| Visc @ 40°C        | cSt           | ■28.09           | <br> |  |
|                    |               |                  |      |  |
| VOLVO              | INATION       |                  | <br> |  |
| CONTAM             | INATIUN       |                  |      |  |
| Water              | %             | NEG              | <br> |  |
| Silicon            | ppm           | <b>14</b>        | <br> |  |
| Sodium             | ppm           | <b>6</b>         | <br> |  |
| Potassium          | ppm           | <b>2</b>         | <br> |  |
| VOLVO              |               |                  |      |  |
| WEAR M             | FTAI S        |                  |      |  |
| _                  |               | = 24             |      |  |
| Iron               | ppm           | ■31              | <br> |  |
| Copper             | ppm           | <b>25</b>        | <br> |  |
| Lead               | ppm           | <b>0</b>         | <br> |  |
| Tin                | ppm           | <b>3</b>         | <br> |  |
| Aluminum           | ppm           | <b>1</b> 5       | <br> |  |
| Chromium           | ppm           | <b>0</b>         | <br> |  |
| Molybdenum         | ppm           | <b>0</b>         |      |  |
| Nickel             | ppm           | <b>3</b>         | <br> |  |
| Titanium<br>Silver | ppm           | 0                | <br> |  |
|                    | ppm           | _                | <br> |  |
| Manganese          | ppm           | <b>3</b>         |      |  |
| Vanadium           | ppm           | U                | <br> |  |
| VOLVO              |               |                  |      |  |
| ADDITIV            | ES            |                  |      |  |
| Calcium            | ppm           | <b>7</b> 4       | <br> |  |
| Magnesium          | ppm           | <b>2</b>         | <br> |  |
| Zinc               | ppm           | <b>■&lt;1</b>    | <br> |  |
| Phosphorus         | ppm           | <b>192</b>       | <br> |  |
| Barium             | ppm           | ■0               | <br> |  |
| Boron              | ppm           | <b>74</b>        | <br> |  |
| 20.311             | PPIII         |                  |      |  |

## Diagnosis

Resample at the next service interval to monitor. All component wear rates are normal. There is no indication of any contamination in the fluid. The condition of the fluid is acceptable for the time in service.

#### GRAPHS