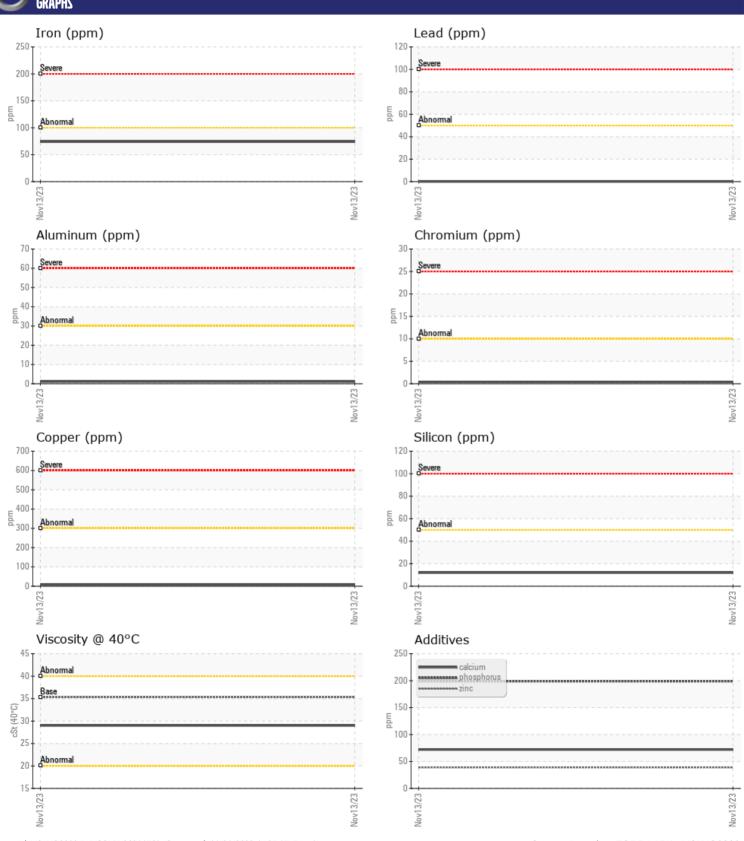

# CONSTRUCTION EQUIPMENT VOLVO L70H 625387 - TRANSMISSION

Sample No: VCP434291

Oil Type: VOLVO AUTOMATIC TRANSMISSION FLUID AT102

Job No:

| VOLVO         | INCODMATIO | VI          |      |          |
|---------------|------------|-------------|------|----------|
|               | INFORMATIO |             |      | <u>.</u> |
| Sample Number |            | VCP434291   | <br> |          |
| Sample Date   |            | 13 Nov 2023 | <br> |          |
| Machine Hours |            | 639         | <br> |          |
| Oil Hours     |            | 0           | <br> |          |
| Oil Changed   |            | Not Changd  | <br> |          |
| Sample Status |            | NORMAL      | <br> |          |
|               |            |             |      |          |
| OIL CON       | DITION     |             |      |          |
| Visc @ 40°C   | cSt        | ■29.0       | <br> |          |
| VOLVO         |            |             |      |          |
| CONTAN        | INATION    |             |      |          |
| Water         | %          | NEG         | <br> |          |
| Silicon       | ppm        | ■12         | <br> |          |
| Sodium        |            | <b>5</b>    | <br> |          |
| Potassium     | ppm        | <b>■</b> <1 | <br> |          |
|               | ррпп       |             |      |          |
| VOLVO         |            |             |      |          |
| WEAR M        | 1ETALS     |             |      |          |
| Iron          | ppm        | <b>7</b> 4  | <br> |          |
| Copper        | ppm        | <b>6</b>    | <br> |          |
| Lead          | ppm        | <b>0</b>    | <br> |          |
| Tin           | ppm        | ■0          | <br> |          |
| Aluminum      | ppm        | <b>1</b>    | <br> |          |
| Chromium      | ppm        | <1          | <br> |          |
| Molybdenum    | ppm        | <b>0</b>    | <br> |          |
| Nickel        | ppm        | <b>■</b> <1 | <br> |          |
| Titanium      | ppm        | 0           | <br> |          |
| Silver        | ppm        | 0           | <br> |          |
| Manganese     | ppm        | <b>7</b>    | <br> |          |
| Vanadium      | ppm        | 0           | <br> |          |
|               | PPIII      |             |      |          |
| VOLVO         |            |             | <br> |          |
| ADDITIV       | EZ         |             |      |          |
| Calcium       | ppm        | 72          | <br> |          |
| Magnesium     | ppm        | ■1          | <br> |          |
| Zinc          | ppm        | ■39         | <br> |          |
| Phosphorus    | ppm        | ■199        | <br> |          |
| Barium        | ppm        | <b>-</b> <1 | <br> |          |
| Boron         | ppm        | <b>65</b>   | <br> |          |
|               | -  - · · · |             |      |          |

### Diagnosis

Resample at the next service interval to monitor. All component wear rates are normal. There is no indication of any contamination in the oil. The condition of the oil is acceptable for the time in service.