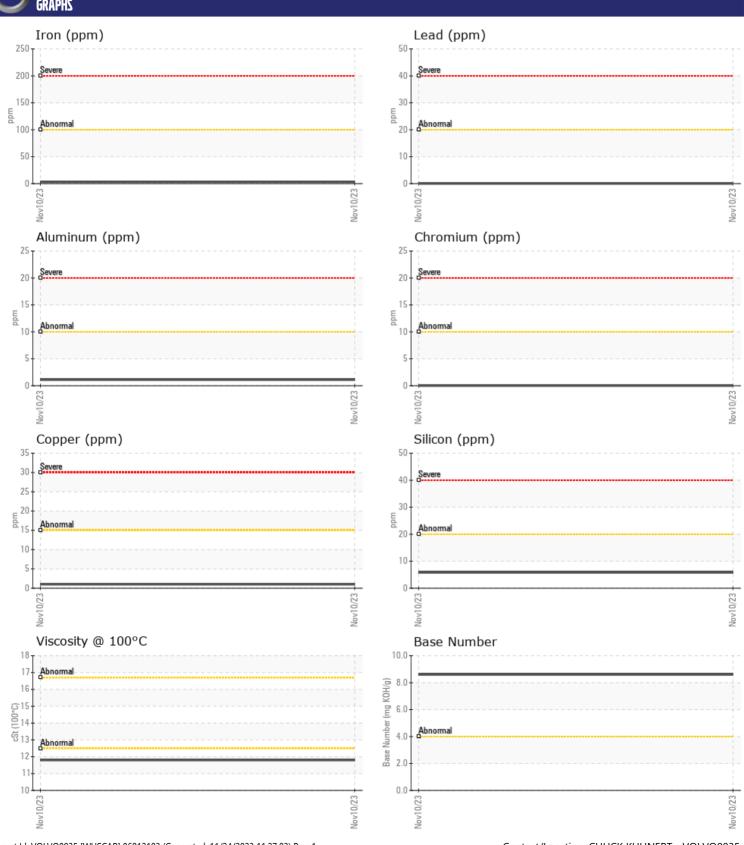

<1

**Job No:** 11556 SIOUX FALLS

| SAMPLE I         | NFORMATION |             |  |  |  |  |  |  |  |
|------------------|------------|-------------|--|--|--|--|--|--|--|
| Sample Number    | •          | VCE631540   |  |  |  |  |  |  |  |
| Sample Date      |            | 10 Nov 2023 |  |  |  |  |  |  |  |
| Machine Hours    |            | 4790        |  |  |  |  |  |  |  |
| Oil Hours        |            | 0           |  |  |  |  |  |  |  |
| Oil Changed      |            | N/A         |  |  |  |  |  |  |  |
| Sample Status    |            | NORMAL      |  |  |  |  |  |  |  |
|                  |            |             |  |  |  |  |  |  |  |
| OIL COND         | ITION      |             |  |  |  |  |  |  |  |
| Visc @ 100°C     | cSt        | 11.8        |  |  |  |  |  |  |  |
| Base Number (BN) | mg KOH/g   | ■8.6        |  |  |  |  |  |  |  |
| Oxidation (PA)   | %          | 93          |  |  |  |  |  |  |  |
| CONTAMINATION    |            |             |  |  |  |  |  |  |  |
| Water            | %          | NEG         |  |  |  |  |  |  |  |
| Soot %           | %          | <b>■</b> 0  |  |  |  |  |  |  |  |
| Nitration (PA)   | %          | 61          |  |  |  |  |  |  |  |
| Sulfation (PA)   | %          | 65          |  |  |  |  |  |  |  |
| Glycol           | %          | NEG         |  |  |  |  |  |  |  |
| Fuel             | %          | <b>1.9</b>  |  |  |  |  |  |  |  |
| Silicon          | ppm        | <b>6</b>    |  |  |  |  |  |  |  |
| Sodium           | ppm        | <b>■</b> 0  |  |  |  |  |  |  |  |
| Potassium        | ppm        | <b>□</b> 2  |  |  |  |  |  |  |  |
| WEAR ME          | TALS       |             |  |  |  |  |  |  |  |
| Iron             | ppm        | ■3          |  |  |  |  |  |  |  |
| Copper           | ppm        | <b>■1</b>   |  |  |  |  |  |  |  |
| Lead             | ppm        | ■0          |  |  |  |  |  |  |  |
| Tin              | ppm        | <b>■</b> <1 |  |  |  |  |  |  |  |