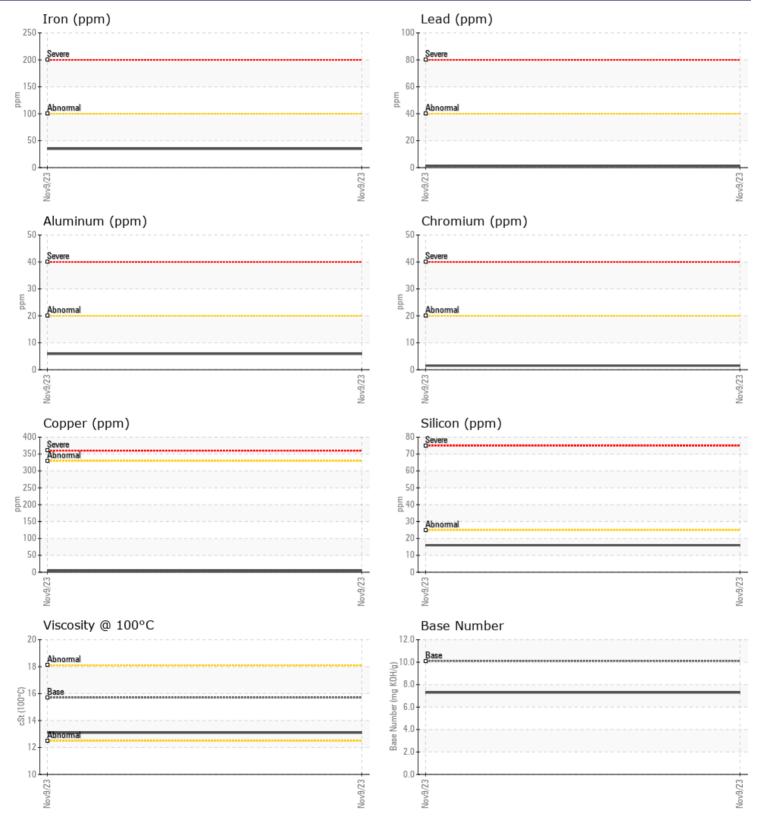

| Water          | %   | NEG       | <br> |  |
|----------------|-----|-----------|------|--|
| Soot %         | %   | 0.3       | <br> |  |
| Nitration (PA) | %   | 77        | <br> |  |
| Sulfation (PA) | %   | 65        | <br> |  |
| Glycol         | %   | NEG       | <br> |  |
| Fuel           | %   | <1.0      | <br> |  |
| Silicon        | ppm | <b>16</b> | <br> |  |
| Sodium         | ppm | 0         | <br> |  |
| Potassium      | ppm | 5         | <br> |  |

# WEAR METALS

| Iron       | ppm | 35       | <br> |  |
|------------|-----|----------|------|--|
| Copper     | ppm | <b>4</b> | <br> |  |
| Lead       | ppm | <b>1</b> | <br> |  |
| Tin        | ppm | 0        | <br> |  |
| Aluminum   | ppm | 6        | <br> |  |
| Chromium   | ppm | 2        | <br> |  |
| Molybdenum | ppm | 170      | <br> |  |
| Nickel     | ppm |          | <br> |  |
| Titanium   | ppm | <1       | <br> |  |
| Silver     | ppm | 0        | <br> |  |
| Manganese  | ppm | □<1      | <br> |  |
| Vanadium   | ppm | 0        | <br> |  |