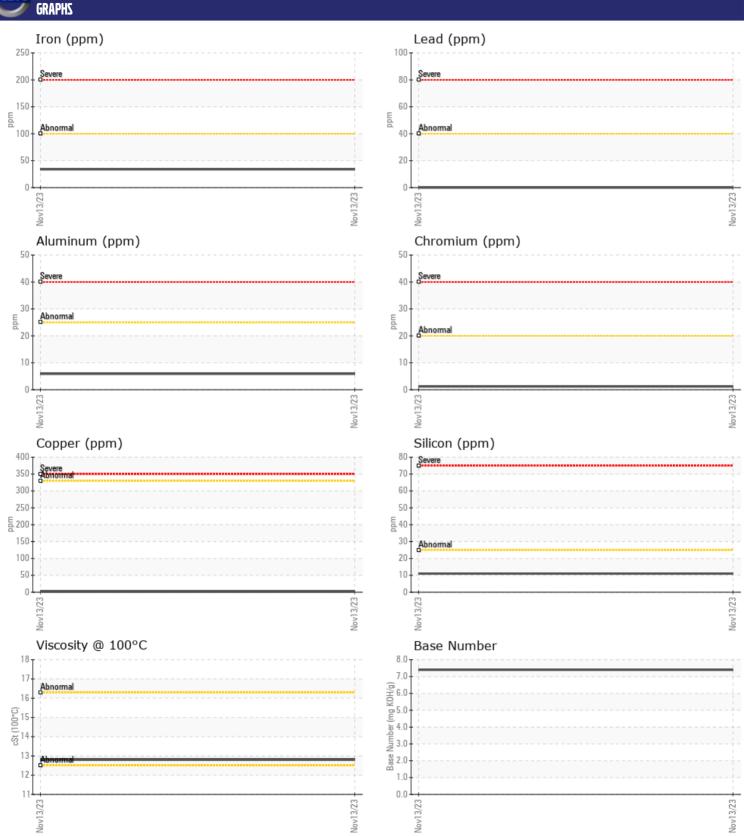

## **CONSTRUCTION EQUIPMENT** FORD HDB068 MI8332733 - DIESEL ENGINE

Sample No: VCP346324

Oil Type: MOTORCRAFT 5W40

Job No:

| VOLVO            |            |               |      |  |
|------------------|------------|---------------|------|--|
| SAMPLE II        | NFORMATION |               |      |  |
| Sample Number    | -          | VCP346324     | <br> |  |
| Sample Date      |            | 13 Nov 2023   | <br> |  |
| Machine Hours    |            | 0             | <br> |  |
| Oil Hours        |            | 5000          | <br> |  |
| Oil Changed      |            | Changed       | <br> |  |
| Sample Status    |            | NORMAL        | <br> |  |
|                  |            |               |      |  |
| OIL CONDI        | TION       |               |      |  |
| Visc @ 100°C     | cSt        | <b>12.8</b>   | <br> |  |
| Base Number (BN) |            | <b>7.4</b>    | <br> |  |
| Oxidation (PA)   | %          | 61            | <br> |  |
| Oxidation (FA)   | 70         | 01            | <br> |  |
| VOLVO            |            |               |      |  |
| CONTAMIN         | NATION     |               |      |  |
| Water            | %          | NEG           | <br> |  |
| Soot %           | %          | <b>1.5</b>    | <br> |  |
| Nitration (PA)   | %          | 90            | <br> |  |
| Sulfation (PA)   | %          | 59            | <br> |  |
| Glycol           | %          | NEG           | <br> |  |
| Fuel             | %          | <1.0          | <br> |  |
| Silicon          | ppm        | <b>11</b>     | <br> |  |
| Sodium           | ppm        | <b>■&lt;1</b> | <br> |  |
| Potassium        | ppm        | ■3            | <br> |  |
|                  |            |               |      |  |
| WEAR ME          | ΖΑΙΣ       |               |      |  |
| _                |            |               |      |  |
| Iron             | ppm        | ■34           | <br> |  |
| Copper           | ppm        | <b>2</b>      | <br> |  |
| Lead             | ppm        | ■0            | <br> |  |
| Tin              | ppm        | ■0            | <br> |  |
| Aluminum         | ppm        | <b>6</b>      | <br> |  |
| Chromium         | ppm        | <b>1</b>      | <br> |  |
| Molybdenum       | ppm        | <b>69</b>     | <br> |  |
| Nickel           | ppm        | <b>=</b> <1   | <br> |  |
| Titanium         | ppm        | <b>■&lt;1</b> | <br> |  |
| Silver           | ppm        | ■0            | <br> |  |
| Manganese        | ppm        | <1            | <br> |  |
| Vanadium         | ppm        | 0             | <br> |  |
| VOLVO            |            |               |      |  |
| ADDITIVE:        | 2          |               |      |  |
| Calcium          | ppm        | <b>1947</b>   | <br> |  |
| Magnesium        | ppm        | <b>190</b>    | <br> |  |
| Zinc             | ppm        | ■1148         | <br> |  |
| Phosphorus       | ppm        | <b>■</b> 970  | <br> |  |
| Barium           | ppm        | <b>11</b>     | <br> |  |
|                  | L L        |               |      |  |

## Diagnosis

Resample at the next service interval to monitor. All component wear rates are normal. There is no indication of any contamination in the oil. The BN result indicates that there is suitable alkalinity remaining in the oil. The condition of the oil is suitable for further service.