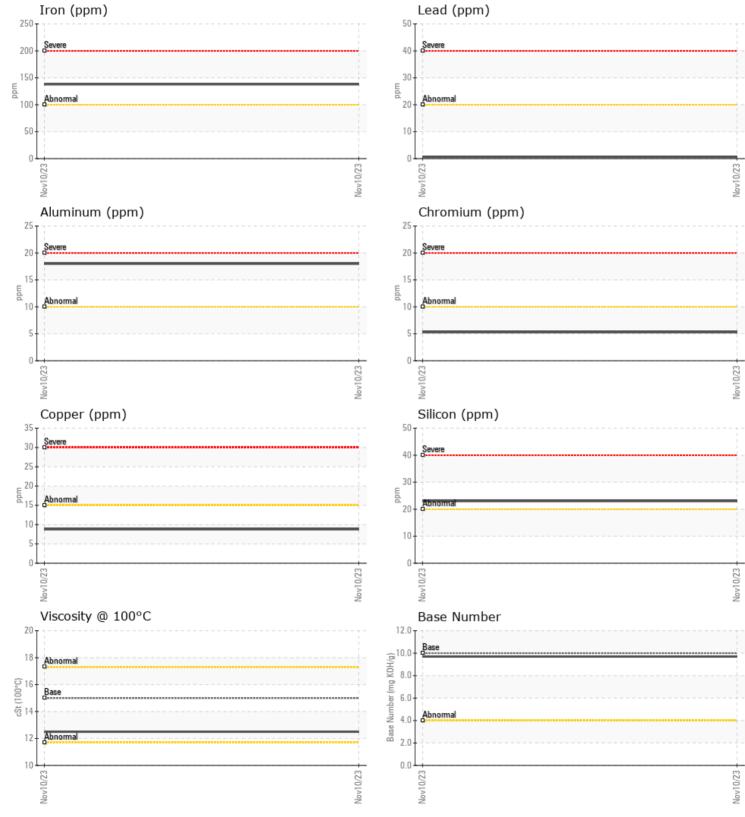

## SAMPLE INFORMATION VCP436041

Visc @ 100°C cSt Base Number (BN) mg KOH/g %

| Oxidatio | n (PA) |
|----------|--------|
|          |        |
| U        | CONTA  |

| CONTAM         | INATION |      |      |  |
|----------------|---------|------|------|--|
| Water          | %       | NEG  | <br> |  |
| Soot %         | %       | 0.4  | <br> |  |
| Nitration (PA) | %       | 58   | <br> |  |
| Sulfation (PA) | %       | 58   | <br> |  |
| Glycol         | %       | NEG  | <br> |  |
| Fuel           | %       | <1.0 | <br> |  |
| Silicon        | ppm     | 23   | <br> |  |
| Sodium         | ppm     | 2    | <br> |  |
| Potassium      | ppm     | 3    | <br> |  |

# VEAD METALS

|            | כואו וויי |           |      |  |
|------------|-----------|-----------|------|--|
| Iron       | ppm       | 138       | <br> |  |
| Copper     | ppm       | 9         | <br> |  |
| Lead       | ppm       | ■ <1      | <br> |  |
| Tin        | ppm       | 2         | <br> |  |
| Aluminum   | ppm       | <b>18</b> | <br> |  |
| Chromium   | ppm       | 5         | <br> |  |
| Molybdenum | ppm       | <b>40</b> | <br> |  |
| Nickel     | ppm       | ■<1       | <br> |  |
| Titanium   | ppm       | <1        | <br> |  |
| Silver     | ppm       | 0         | <br> |  |
| Manganese  | ppm       | 6         | <br> |  |
| Vanadium   | ppm       | 0         | <br> |  |

### Diagnosis

Resample at the next service interval to monitor.Metal levels are typical for a new component breaking in. There is no indication of any contamination in the oil. The BN result indicates that there is suitable alkalinity remaining in the oil. The condition of the oil is suitable for further service.