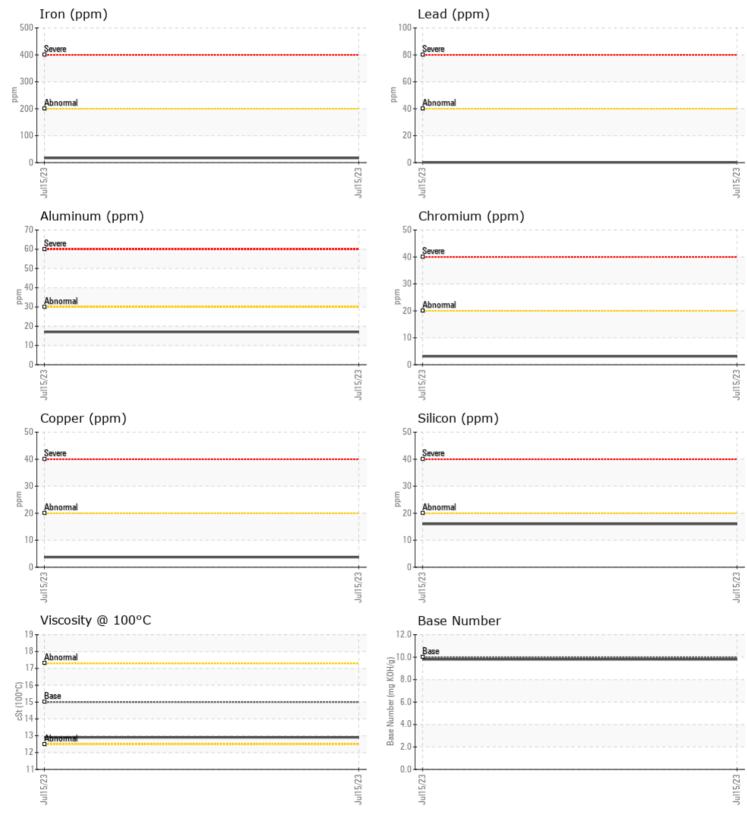

## Diagnosis

Resample at the next service interval to monitor.Metal levels are typical for a new component breaking in. There is no indication of any contamination in the oil. The BN result indicates that there is suitable alkalinity remaining in the oil. The condition of the oil is suitable for further service.

| VOLVO      |        |           |      |  |
|------------|--------|-----------|------|--|
| 🛛 🧹 WEAR I | METALS |           |      |  |
| Iron       | ppm    | 17        | <br> |  |
| Copper     | ppm    | <b>4</b>  | <br> |  |
| Lead       | ppm    | □ <1      | <br> |  |
| Tin        | ppm    | <b>1</b>  | <br> |  |
| Aluminum   | ppm    | <b>17</b> | <br> |  |
| Chromium   | ppm    | 3         | <br> |  |
| Molybdenum | ppm    | 42        | <br> |  |
| Nickel     | ppm    |           | <br> |  |
| Titanium   | ppm    | <1        | <br> |  |
| Silver     | ppm    | 0         | <br> |  |
| Manganese  | ppm    | <b>1</b>  | <br> |  |
| Vanadium   | ppm    | 0         | <br> |  |
|            |        |           |      |  |

| ADDITIVES  |     |             |  |  |  |  |
|------------|-----|-------------|--|--|--|--|
| Calcium    | ppm | <b>1636</b> |  |  |  |  |
| Magnesium  | ppm | 515         |  |  |  |  |
| Zinc       | ppm | 1108        |  |  |  |  |
| Phosphorus | ppm | 908         |  |  |  |  |
| Barium     | ppm | 0           |  |  |  |  |
| Boron      | ppm | 50          |  |  |  |  |

## **CONSTRUCTION EQUIPMENT**

GRAPHS

VOLVO

Report Id: VOLVO0052 [WUSCAR] 06012131 (Generated: 11/21/2023 09:33:07) Rev: 1

Contact/Location: ZACHARY BOWDISH - VOLVO0052