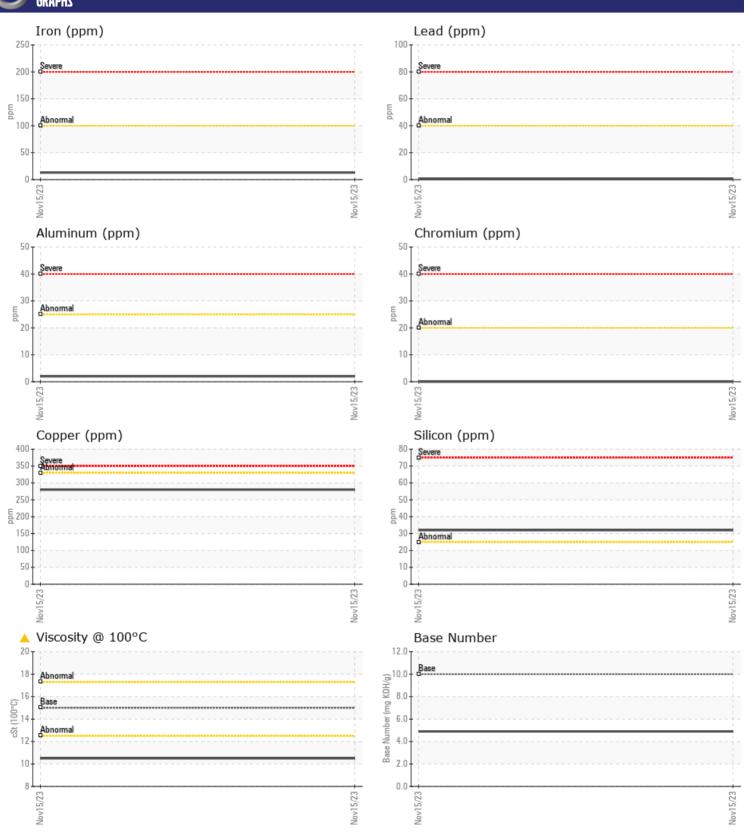

## Diagnosis

Oil and filter change at the time of sampling has been noted. Resample at the next service interval to monitor. Metal levels are typical for a new component breaking in. Fuel content negligible. Elemental level of silicon (Si) above normal indicating ingress of seal material. The oil viscosity is lower than normal. The BN result indicates that there is suitable alkalinity remaining in the oil. Confirm oil type.