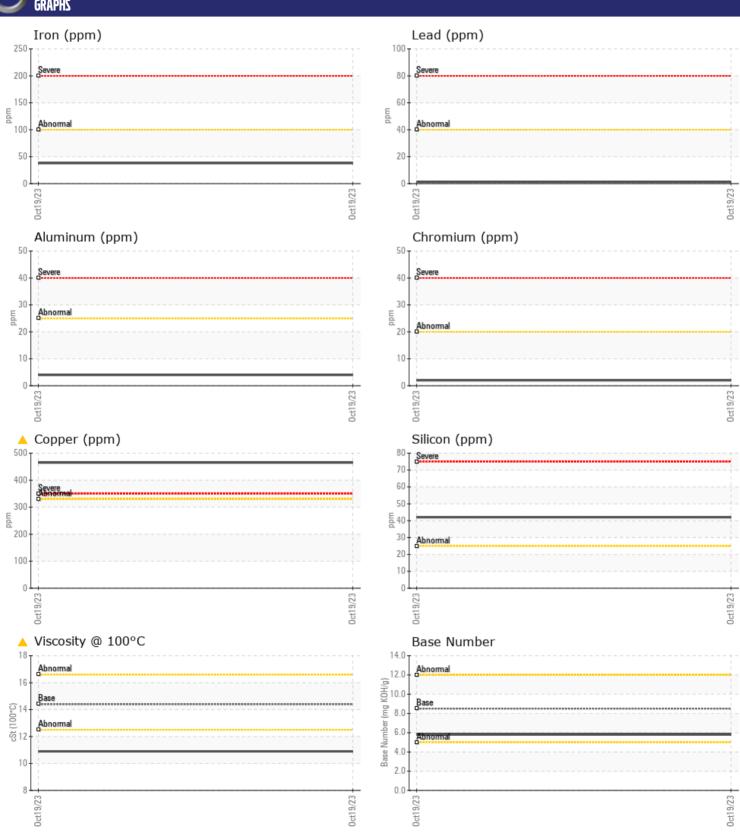

## **CONSTRUCTION EQUIPMENT**

SPM620963 MCIRON VOLVO A45GFS 353666 - DIESEL ENGINE

Sample No: VCP414262

Oil Type: DIESEL ENGINE OIL SAE 15W40

Job No: SPM620963 MCIRON

| VOLVO                 |            |                    |      |  |
|-----------------------|------------|--------------------|------|--|
| SAMPLE II             | NFORMATION |                    |      |  |
| Sample Number         | -          | VCP414262          | <br> |  |
| Sample Date           |            | 19 Oct 2023        | <br> |  |
| Machine Hours         |            | 495                | <br> |  |
| Oil Hours             |            | 0                  | <br> |  |
| Oil Changed           |            | Changed            | <br> |  |
| Sample Status         |            | ABNORMAL           | <br> |  |
|                       |            |                    |      |  |
| OIL CONDI             | TION       |                    |      |  |
| Visc @ 100°C          | cSt        | <u> 10.9</u>       | <br> |  |
|                       |            |                    |      |  |
| Base Number (BN)      |            | <b>■</b> 5.8       | <br> |  |
| Oxidation (PA)        | %          | 56                 | <br> |  |
| VOLVO                 |            |                    |      |  |
| CONTAMIN              | NATION     |                    |      |  |
| Water                 | %          | NEG                | <br> |  |
| Soot %                | %          | ■ 0.6              | <br> |  |
| Nitration (PA)        | %          | 85                 | <br> |  |
| Sulfation (PA)        | %          | 54                 | <br> |  |
| Glycol                | %          | NEG                | <br> |  |
| Fuel                  | %          | ■ 0.7              | <br> |  |
| Silicon               | ppm        | <b>42</b>          | <br> |  |
| Sodium                | ppm        | <b>■</b> 4         | <br> |  |
| Potassium             | ppm        | <b>4</b>           | <br> |  |
|                       |            |                    |      |  |
| WEAR ME               | 2147       |                    |      |  |
| _                     |            |                    |      |  |
| Iron                  | ppm        | <b>38</b>          | <br> |  |
| Copper                | ppm        | <u>^</u> 465       | <br> |  |
| Lead                  | ppm        | <b>1</b>           | <br> |  |
| Tin                   | ppm        | <b>6</b>           | <br> |  |
| Aluminum              | ppm        | <b>4</b>           | <br> |  |
| Chromium              | ppm        | <b>□</b> 2<br>■122 | <br> |  |
| Molybdenum<br>Nickel  | ppm        | _                  | <br> |  |
|                       | ppm        | <b>■</b> 6         | <br> |  |
| Titanium              | ppm        | <b></b>            | <br> |  |
| Silver                | ppm        | <b>0</b>           | <br> |  |
| Manganese<br>Vanadium | ppm        | <b>■</b> 3         | <br> |  |
| variauluifi           | ppm        | U                  | <br> |  |
| VOLVO                 | _          |                    |      |  |
| ADDITIVE              | 7          |                    |      |  |
| Calcium               | ppm        | <b>2983</b>        | <br> |  |
| Magnesium             | ppm        | <b>17</b>          | <br> |  |
| Zinc                  | ppm        | <b>1581</b>        | <br> |  |
| Phosphorus            | ppm        | <b>1305</b>        | <br> |  |
| Barium                | ppm        | <b>0</b>           | <br> |  |
| _                     |            |                    |      |  |

### Diagnosis

F:

Oil and filter change at the time of sampling has been noted. Resample at the next service interval to monitor. The copper level is abnormal. In the absence of other significant wear metals, suspect copper due to sources other than wear (i.e. cooling core). All other metal levels are typical for a new component breaking in. Fuel content negligible. Elemental level of silicon (Si) above normal indicating ingress of seal material. The oil viscosity is lower than normal. The BN result indicates that there is suitable alkalinity remaining in the oil. Confirm oil type.