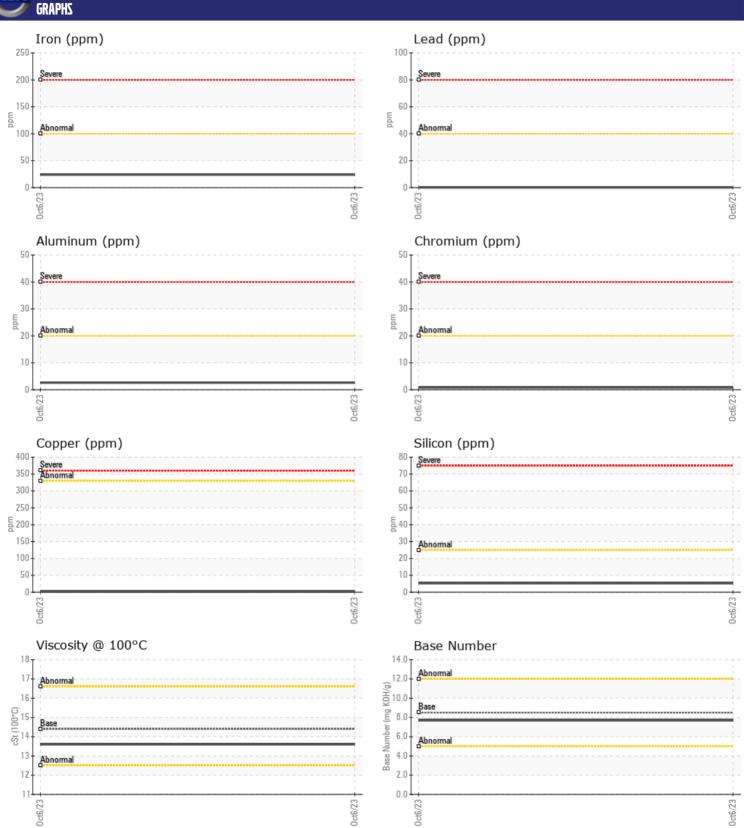

**ADDITIVES** 

Oil Type: DIESEL ENGINE OIL SAE 15W40

**Job No:** SPM619604 ALTER

| VOLVO              |          |                |  |  |  |
|--------------------|----------|----------------|--|--|--|
| SAMPLE INFORMATION |          |                |  |  |  |
| Sample Number      |          | VCP433167      |  |  |  |
| Sample Date        |          | 06 Oct 2023    |  |  |  |
| Machine Hours      |          | 21041          |  |  |  |
| Oil Hours          |          | 0              |  |  |  |
| Oil Changed        |          | Changed        |  |  |  |
| Sample Status      |          | NORMAL         |  |  |  |
| VOLVO              |          |                |  |  |  |
| OIL CONDITION      |          |                |  |  |  |
| Visc @ 100°C       | cSt      | <b>13.6</b>    |  |  |  |
| Base Number (BN)   | mg KOH/g | <b>■7.7</b>    |  |  |  |
| Oxidation (PA)     | %        | 59             |  |  |  |
|                    |          |                |  |  |  |
| CONTAMINATION      |          |                |  |  |  |
| Water              | %        | NEG            |  |  |  |
| Soot %             | %        | ■ 0.5          |  |  |  |
| Nitration (PA)     | %        | 78             |  |  |  |
| Sulfation (PA)     | %        | 56             |  |  |  |
| Glycol             | %        | NEG            |  |  |  |
| Fuel               | %        | <1.0           |  |  |  |
| Silicon            | ppm      | <b>5</b>       |  |  |  |
| Sodium             | ppm      | <b>12</b>      |  |  |  |
| Potassium          | ppm      | <b>6</b>       |  |  |  |
| VOLVO              |          |                |  |  |  |
| WEAR METALS        |          |                |  |  |  |
| Iron               | ppm      | <b>24</b>      |  |  |  |
| Copper             | ppm      | <b>2</b>       |  |  |  |
| Lead               | ppm      | <b>■ &lt;1</b> |  |  |  |
| Tin                | ppm      | <b>■&lt;1</b>  |  |  |  |
| Aluminum           | ppm      | ■3             |  |  |  |
| Chromium           | ppm      | <b>■&lt;1</b>  |  |  |  |