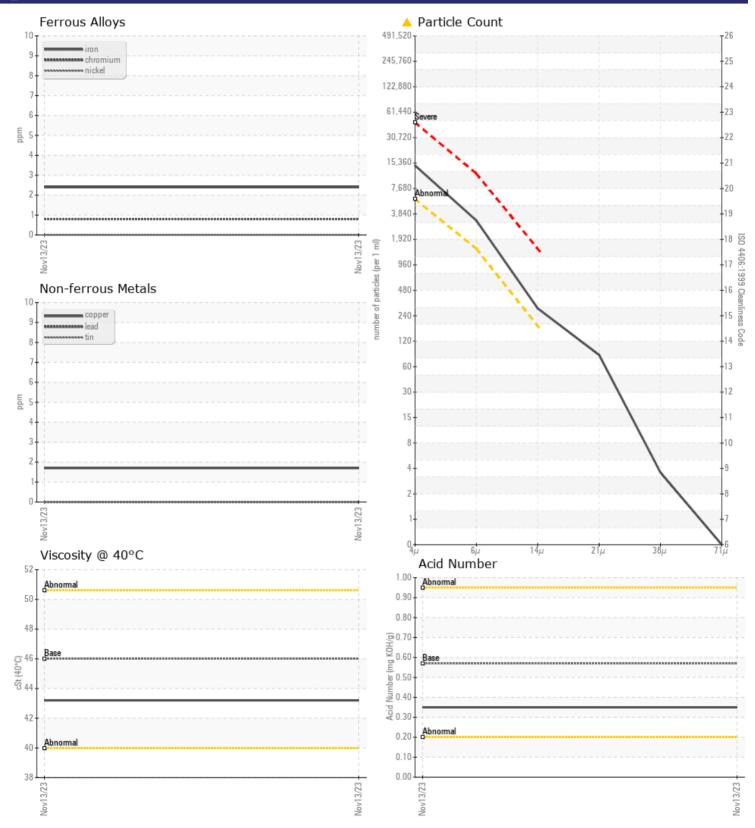

#### SAMPLE INFORMATION Sample Number VCP433387 Sample Date 13 Nov 2023 Machine Hours 989 Oil Hours 0 Oil Changed Not Changd ABNORMAL Sample Status **OIL CONDITION** Visc @ 40°C cSt 43.2 Acid Number (AN) mg KOH/g 0.35 FONTAMINATION

| UN I AMI          | NATIUN |               |      |  |
|-------------------|--------|---------------|------|--|
| Water             | %      | NEG           | <br> |  |
| Particles >4µm    |        | <u> </u>      | <br> |  |
| Particles >6µm    |        | <b>A</b> 2804 | <br> |  |
| Particles >14µm   |        | <u> </u>      | <br> |  |
| ISO 4406:1999 (c) |        | 21/19/15      | <br> |  |
| Silicon           | ppm    | ∎1            | <br> |  |
| Sodium            | ppm    | □<1           | <br> |  |
| Potassium         | ppm    | 0             | <br> |  |
|                   |        |               |      |  |

### Diagnosis

We recommend you service the filters on this component. We recommend an early resample to monitor this condition.All component wear rates are normal. There is a moderate amount of silt (particulates < 14 microns in size) present in the oil. The AN level is acceptable for this fluid. The oil is still serviceable provided that the contaminant(s) can be reduced to acceptable levels.